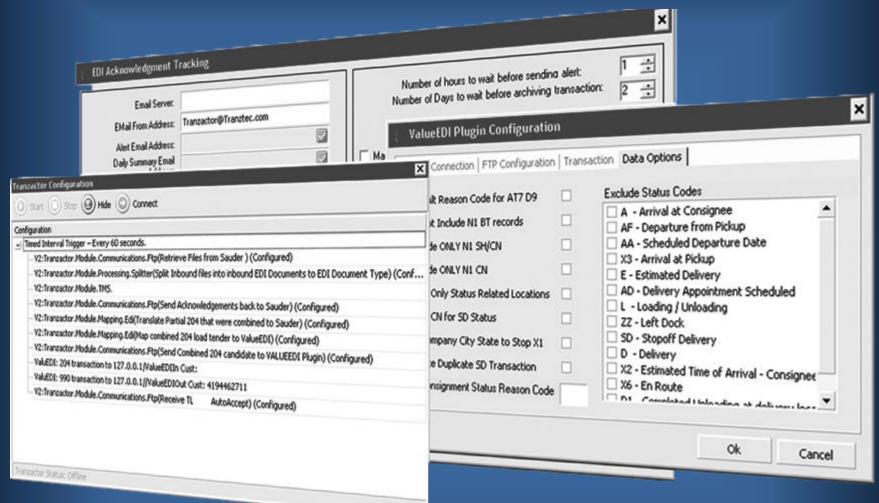

# Tranzactor Screen Shots

### **Features:**

- Automated processing from EDI format to and from the database
- ✓ Automated generation of requested functional acknowledgements
- Detailed error handling and reporting
- ✓ FTP, AS2 and AS3 Communications