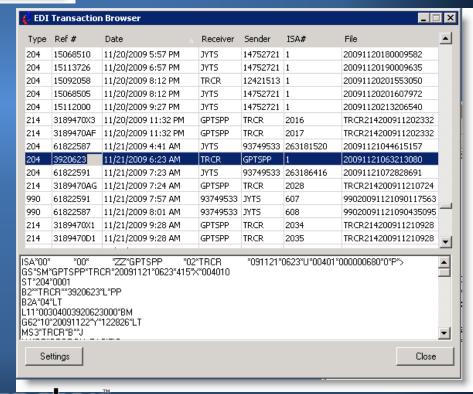

# Tranzactor Screen Shots

## Reporting:

Stay informed with an EDI Tranzactor Daily Summary Report delivered directly to you.

Visibility:
Easily view your EDI Transactions

© 2013 Tranztec Solutions, Inc.™