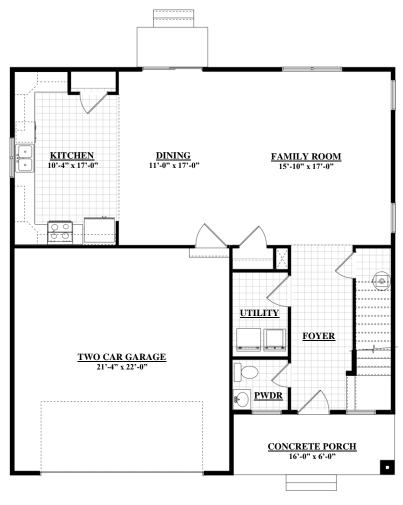

## The Belhaven

2,209 Living Area 4 Bedroom / 2.5 Bath

These drawings are for illustration purposes only. All dimensions are approximate and elevations may reflect optional features and colors.

## **Features**

- Large Master Suite with Oversized Walk-In Closet
- Garden Tub with Separate Shower and Water Closet in Master Bath
- Large Eat-In Kitchen Open to Dining and Family Room
- Utility Room Conveniently Located on First Floor
- Two Car Garage

## The Belhaven

2,209 Living Area 4 Bedroom / 2.5 Bath

## **Features**

- Large Master Suite with Oversized Walk-In Closet
- Garden Tub with Separate Shower and Water Closet in Master Bath
- Large Eat-In Kitchen Open to Dining and Family Room
- Utility Room Conveniently Located on First Floor