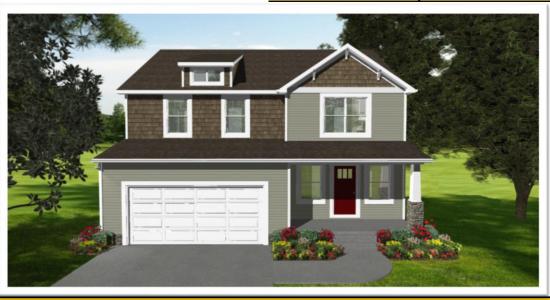

The Spruce Elevation

The Poplar Elevation

The Maple Elevation

The Oak Elevation

11'-0" x 12'-0"

The Oak Elevation Floor Plan

Please see Sales Agent for Plan Differences.

These drawings are for illustration purposes only. All dimensions are approximate and elevations may reflect optional features and colors.