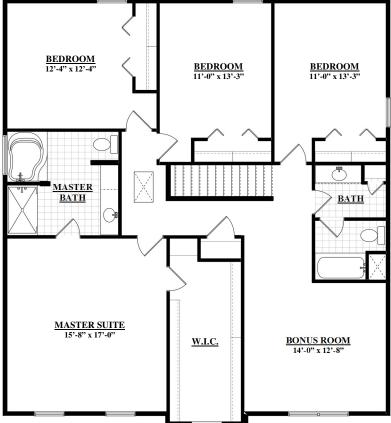

# The Rockwood

2,789 Living Area 4 Bedroom / 2.5 Bath

## **Features**

- Spacious Master Suite with Large Walk-In Closet
- Garden Tub and Separate Shower in Master Bath
- Large Family Room Perfect for Entertaining
- Open Kitchen with Separate Breakfast Area
- Spacious Second Floor with Bonus Space
- Owners Entrance with Drop Zone
- Utility Room Conveniently Located on First Floor
- Two Car Garage

## The Oak Elevation Floor Plan

Please see Sales Agent for Plan Differences.

These drawings are for illustration purposes only. All dimensions are approximate and elevations may reflect optional features and colors.