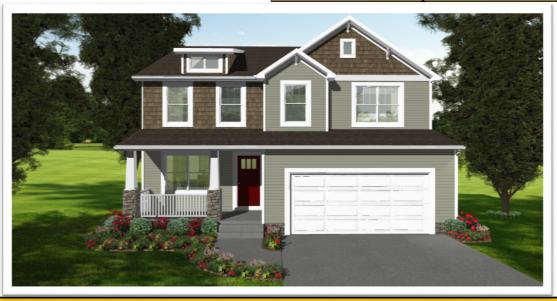

## The Rockwood

2,789 Living Area 4 Bedroom / 2.5 Bath

These drawings are for illustration purposes only. All dimensions are approximate and elevations may reflect optional features and colors.



## **Features**

- Spacious Master Suite with Large Walk-In Closet
- Garden Tub and Separate Shower in Master Bath
- Large Family Room Perfect for Entertaining
- Open Kitchen with Separate Breakfast Area
- Spacious Second Floor with Bonus Space
- Owners Entrance with Drop Zone
- Utility Room Conveniently Located on First Floor
- Two Car Garage



## The Spruce Elevation



#### The Poplar Elevation



The Maple Elevation



The Oak Elevation

# The Rockwood

2,789 Living Area 4 Bedroom / 2.5 Bath





## **Features**

- Spacious Master Suite with Large Walk-In Closet
- Garden Tub and Separate Shower in Master Bath
- Large Family Room Perfect for Entertaining
- Open Kitchen with Separate Breakfast Area
- Spacious Second Floor with Bonus Space
- Owners Entrance with Drop Zone
- Utility Room Conveniently Located on First Floor
- Two Car Garage



## The Oak Elevation Floor Plan

Please see Sales Agent for Plan Differences.

These drawings are for illustration purposes only. All dimensions are approximate and elevations may reflect optional features and colors.