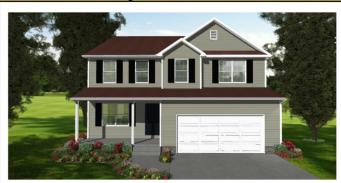

## The Rockwood

2,789 Living Area 4 Bedroom / 2.5 Bath

These drawings are for illustration purposes only. All dimensions are approximate and elevations may reflect optional features and colors.



## **Features**

- Spacious Master Suite with Large Walk-In Closet
- Garden Tub and Separate Shower in Master Bath
- Large Family Room Perfect for Entertaining
- Open Kitchen with Separate Breakfast Area
- Spacious Second Floor with Bonus Space
- Owners Entrance with Drop Zone
- Utility Room Conveniently Located on First Floor
- Two Car Garage



## The Spruce Elevation



#### The Poplar Elevation



The Maple Elevation



The Oak Elevation

# The Rockwood

2,789 Living Area 4 Bedroom / 2.5 Bath





## **Features**

- Spacious Master Suite with Large Walk-In Closet
- Garden Tub and Separate Shower in Master Bath
- Large Family Room Perfect for Entertaining
- Open Kitchen with Separate Breakfast Area
- Spacious Second Floor with Bonus Space
- Owners Entrance with Drop Zone
- Utility Room Conveniently Located on First Floor
- Two Car Garage



## The Oak Elevation Floor Plan

Please see Sales Agent for Plan Differences.

These drawings are for illustration purposes only. All dimensions are approximate and elevations may reflect optional features and colors.