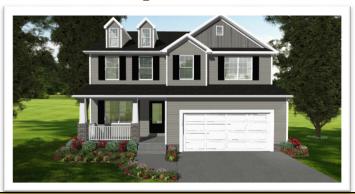

## The Rockwood

2,789 Living Area 4 Bedroom / 2.5 Bath

These drawings are for illustration purposes only. All dimensions are approximate and elevations may reflect optional features and colors.



## **Features**

- Spacious Master Suite with Large Walk-In Closet
- Garden Tub and Separate Shower in Master Bath
- Large Family Room Perfect for Entertaining
- Open Kitchen with Separate Breakfast Area
- Spacious Second Floor with Bonus Space
- Owners Entrance with Drop Zone
- Utility Room Conveniently Located on First Floor
- Two Car Garage



## The Spruce Elevation



#### The Poplar Elevation



The Maple Elevation



The Oak Elevation

# The Rockwood

2,789 Living Area 4 Bedroom / 2.5 Bath





## **Features**

- Spacious Master Suite with Large Walk-In Closet
- Garden Tub and Separate Shower in Master Bath
- Large Family Room Perfect for Entertaining
- Open Kitchen with Separate Breakfast Area
- Spacious Second Floor with Bonus Space
- Owners Entrance with Drop Zone
- Utility Room Conveniently Located on First Floor
- Two Car Garage



## The Oak Elevation Floor Plan

Please see Sales Agent for Plan Differences.

These drawings are for illustration purposes only. All dimensions are approximate and elevations may reflect optional features and colors.