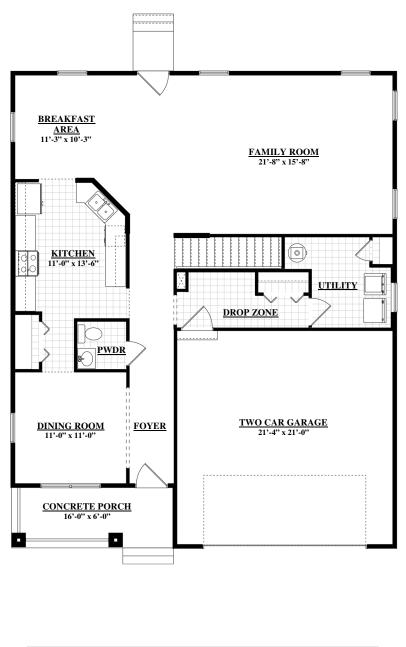

## The Rockwood

2,789 Living Area 4 Bedroom / 2.5 Bath

These drawings are for illustration purposes only. All dimensions are approximate and elevations may reflect optional features and colors.

## **Features**

- Spacious Master Suite with Large Walk-In Closet
- Garden Tub and Separate Shower in Master Bath
- Large Family Room Perfect for Entertaining
- Open Kitchen with Separate Breakfast Area
- Spacious Second Floor with Bonus Space
- Owners Entrance with Drop Zone
- Utility Room Conveniently Located on First Floor
- Two Car Garage

## The Oak Elevation Floor Plan

Please see Sales Agent for Plan Differences.

These drawings are for illustration purposes only. All dimensions are approximate and elevations may reflect optional features and colors.