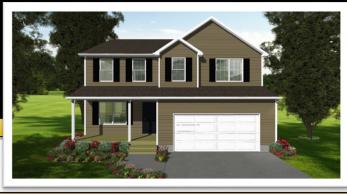

## The Rockwood

2,789 Living Area 4 Bedroom / 2.5 Bath

These drawings are for illustration purposes only. All dimensions are approximate and elevations may reflect optional features and colors.



## **Features**

- Spacious Master Suite with Large Walk-In Closet
- Garden Tub and Separate Shower in Master Bath
- Large Family Room Perfect for Entertaining
- Open Kitchen with Separate Breakfast Area
- Spacious Second Floor with Bonus Space
- Owners Entrance with Drop Zone
- Utility Room Conveniently Located on First Floor
- Two Car Garage



## The Spruce Elevation



#### The Poplar Elevation



The Maple Elevation



The Oak Elevation

# The Rockwood

2,789 Living Area 4 Bedroom / 2.5 Bath





## **Features**

- Spacious Master Suite with Large Walk-In Closet
- Garden Tub and Separate Shower in Master Bath
- Large Family Room Perfect for Entertaining
- Open Kitchen with Separate Breakfast Area
- Spacious Second Floor with Bonus Space
- Owners Entrance with Drop Zone
- Utility Room Conveniently Located on First Floor
- Two Car Garage



## The Oak Elevation Floor Plan

Please see Sales Agent for Plan Differences.

These drawings are for illustration purposes only. All dimensions are approximate and elevations may reflect optional features and colors.