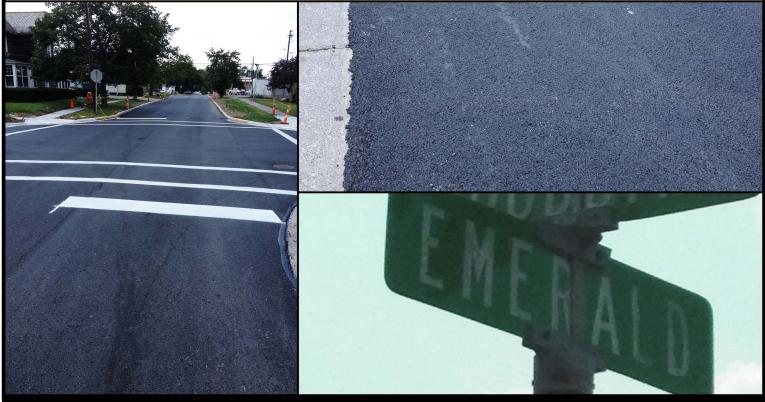

## **EMERALD STREET THIN-OVERLAY**

Willard, OH August 2013

## Project Description:

Many cities and towns across the country are making FORTA-FI<sup>®</sup> a regular part of their street maintenance programs. The 'City of Blossoms' elected to use FORTA-FI<sup>®</sup> fiber in a 1 in. thin-overlay project in the heart of downtown Willard. Busy and beautiful Emerald Street received a surface lift of reinforced asphalt over a standard job-mix leveling course. The three-dimensional reinforcement of FORTA-FI<sup>®</sup> will provide the citizens of Willard with a strong, durable street to enjoy for years to come!

## Project Participants:

PROJECT NAME: Emerald Street Thin-Overlay LOCATION: Willard, OH PROJECT DATE: August 2013 PROJECT OWNER: City of Willard, OH SPECIFIER: City of Willard, OH Engineer ASPHALT PAVER: Precision Paving, Milan, OH ASPHALT PRODUCER: Gerken Materials, Castalia, OH FORTA-FI TYPE/LENGTH: HMA 3/4 in. (19mm) ASPHALT TONNAGE: 100 Tons