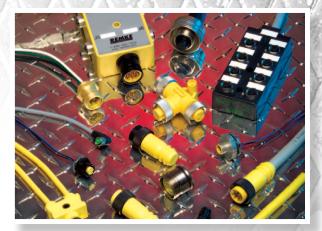

# FAST INSTALLATION & SECURE CONNECTIONS

Tuff-Seal™ Cord Connectors, Cable Glands & Wire Mesh Grips

The Remke line of Tuff-Seal products provide the cable strain relief you need, are in-stock and ready to ship. Made in the USA, Remke cord connectors & wire mesh cable grips are ideally suited for use either as part of your plant infrastructure or as part of the equipment your company sells. Our family of standard Tuff-Seal products comes in more sizes and variations than any offered in the industry.