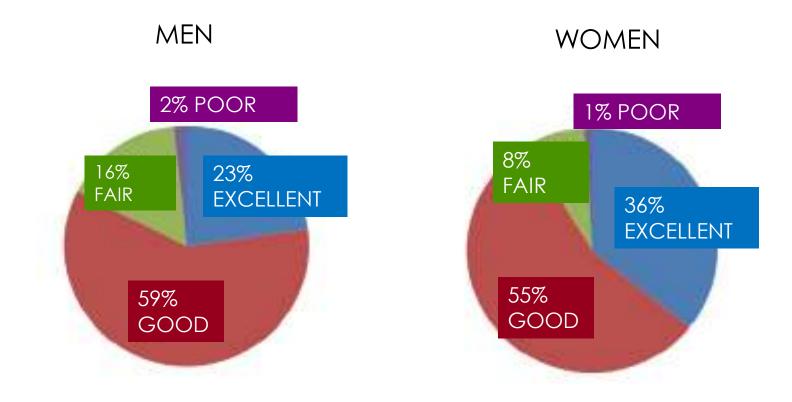

### SCIENTIFIC PROOF OF STPL II

M-Barbareschi et al; 2011 **Six-month study with 337 test persons** (male and female): Pull test men with androgenetic hair loss: 95 % effectiveness Pull test womwn androgenetic hai rloss: 98 % effectiveness