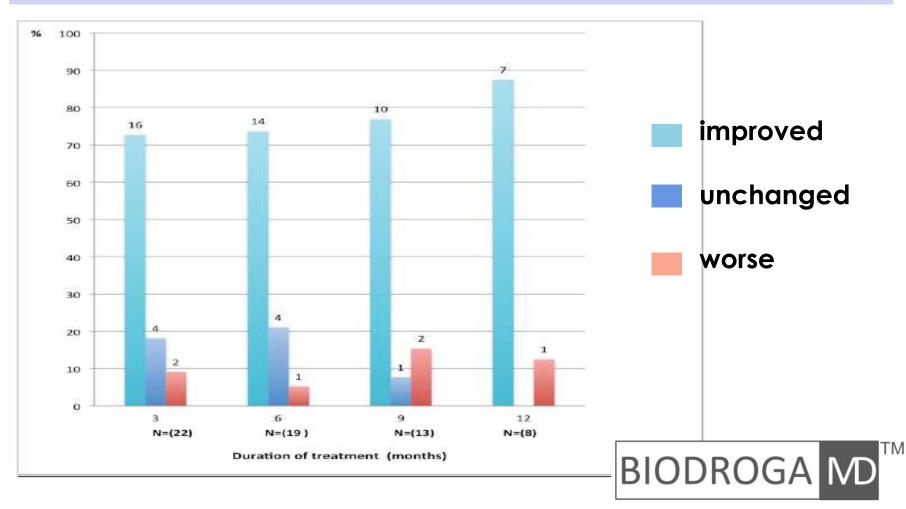

#### EFFECTIVENESS OF STPL II AFTER THERAPY TIME

#### STUDY IN CANCER PATIENTS DURING THE CHEMOTHERAPY

No or very little hair loss: 41-81 % of patients