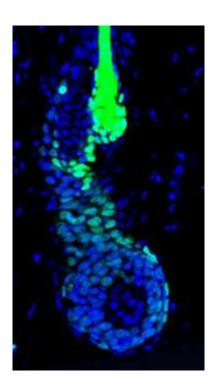

### 2. Hair-growth stimulating

Follicle stem cells are activated

STPL II vitalizes the physiological function of the hair follicle. New hair growth is stimulated.

Since the hair follicle undergoes cycles of degeneration and regeneration throughout life, it has been assumed that hair follicle growth is controlled by stem cells. Currently, the best characterized hair follicle stem cell population is the **bulge stem cell** which resides in a discrete microenvironment called the bulge. **Bulge stem** cells have the capacity to differentiate into all epithelial components of the hair follicle, and also participate in the repair of the skin. The ability to stimulate human hair follicle bulge stem cells offers fascinating therapeutic potential for alopecia as well as for epithelial tissue regeneration. BIODROGA