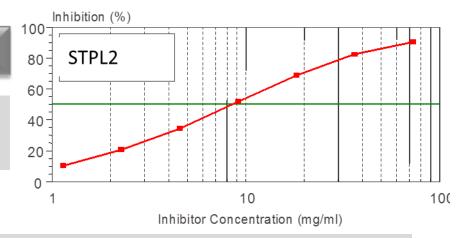

## PEPTIDES STPL II – THE KEY TO OUR IMMUNE SYSTEM

- Low-molecular, tetrapeptides are important signaling peptides for physiological functioning of cells and tissues (e.g. hair follicle, epidermis) as well as the immune system.
- There is an age-dependent decrease of such regulating signaling peptides.

- COPIED FROM NATURE: STPL II
- Synthesized from natural, plant derived amino acids.
- STPL2 is a synthetic, natureidentical tetra-peptide complex, which reconstitutes normal cell physiology and hair growth cycles.

Mast cell produced PG D2, serine proteases, tryptase and trypsin are significantly inhibited by STPL2.

STPL2 signaling peptides modulate hair stem cell function.