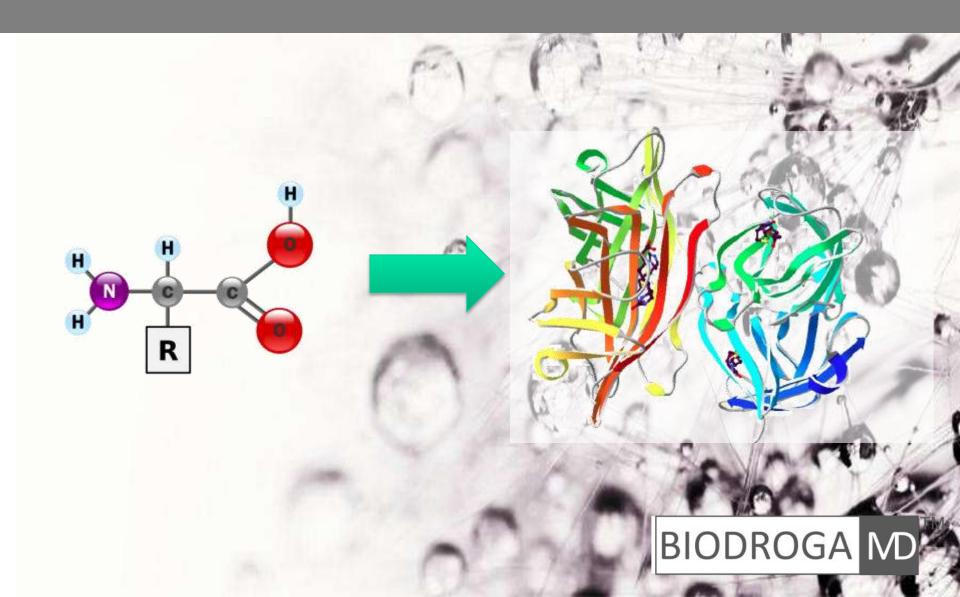

## BIODROGA MD<sup>TM</sup> HAIR BOOSTER WITH NATURE-IDENTICAL PEPTIDES

Thymic peptides occur naturally in the body:

- They are formed in the **thymus gland** which controls the body's vital energy.
- The **triggering effect** of thymic peptides stimulates physiological processes that have an impact on the appearance of skin and hair.

## PEPTIDES STPL II – THE KEY TO OUR IMMUNE SYSTEM

- Low-molecular, tetrapeptides are important signaling peptides for physiological functioning of cells and tissues (e.g. hair follicle, epidermis) as well as the immune system.
- There is an age-dependent decrease of such regulating signaling peptides.

- COPIED FROM NATURE: STPL II
- Synthesized from natural, plant derived amino acids.
- STPL2 is a synthetic, natureidentical tetra-peptide complex, which reconstitutes normal cell physiology and hair growth cycles.