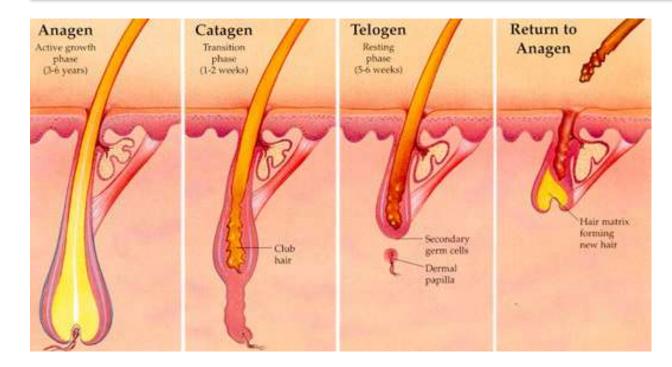

#### 3. Phase shifting

The anagen phase (growth phase) of the hair is prolonged.

### 3. Phase shifting

Due to the extension of the anagen phase (growth phase) of the hair the longevity of hair is prolonged.

#### PILOT STUDY OF THE DERMTATOLOGICAL CLINIC IN DARMSTADT,

Extension of the anagen phase: Front of head 40% Back of head 43%