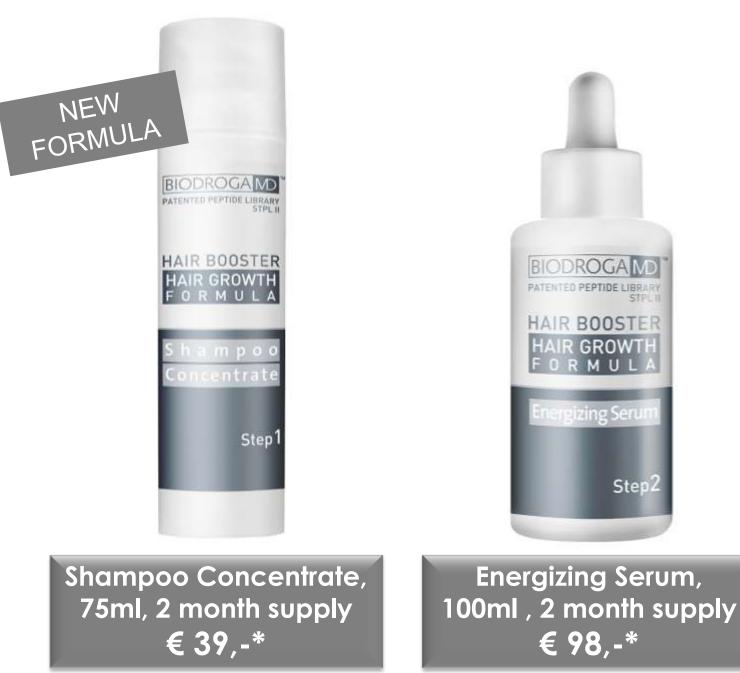

#### Shampoo Concentrate, 75ml – 2 months supply

Apply approx. 1,5ml Shampoo Concentrate (pump 2 times) with the finger tips to the scalp. Wash and massage in for 1 minute. Rinse off thorougly.

STEP 2

#### Energizing Serum, 100ml – 2 months supply

Apply 1,5 ml Energizing Serum (1 plunger action = approx 0,5ml) with the finger tips to the scalp and massage in thoroughly. Do not rinse. Then style as usual.