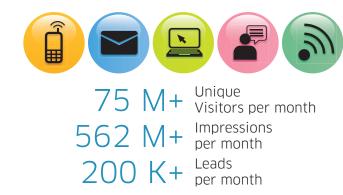

## **REACH**

We provide companies with greater reach to potential customers through an advertising network that spans multiple industries & includes publisher sites, expert blogs, mobile, social media, email and more. This multi-channel approach provides you with a reach of over 75M monthly unique visitors.