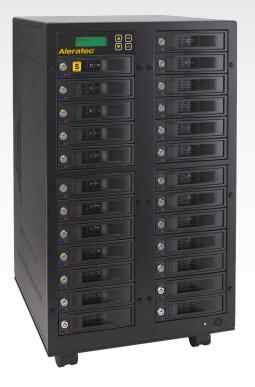

# 1:24 HDD Copy Cruiser HIGH-SPEED

## UP TO 120 MBS DATA TRANSFER SPEEDS

The Aleratec 1:24 HDD Copy Cruiser High-Speed is an industrial-strength, stand-alone hard disk drive duplicator that can create up to 24 clone hard disk drives simultaneously at speeds up to a blazing 120MB/s. It can also securely wipe all the data from up to 25 hard disk drives at a time with Secure Erase or your choice of 3 comprehensive sanitization algorithms: a 1-pass wipe, a 3-pass wipe with verify, or a powerful DoD 5220.22-M 7-pass wipe. In fact, a leading provider of data recovery services has independently verified that the data on hard drives wiped by the 7-pass overwrite sanitization feature on this unit have been "permanently destroyed" and meet the criteria of NIST (National Institute of Standards and Technology) 800-88.

#### Duplication

The 1:24 HDD Copy Cruiser High-Speed performs a sector-by-sector copy from a single source hard disk to up to 24 target drives, regardless of brand, operating system or format of the drives. The copy includes partition and boot sector information for a perfect clone.