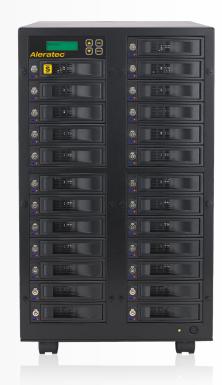

# 1:24 HDD Copy Cruiser HIGH-SPEED

## UP TO 120 MBS DATA TRANSFER SPEEDS

The Aleratec 1:24 HDD Copy Cruiser High-Speed is an industrial-strength, stand-alone hard disk drive duplicator that can create up to 24 clone hard disk drives simultaneously at speeds up to a blazing 120MB/s. It can also securely wipe all the data from up to 25 hard disk drives at a time with Secure Erase or your choice of 3 comprehensive sanitization algorithms: a 1-pass wipe, a 3-pass wipe with verify, or a powerful DoD 5220.22-M 7-pass wipe. In fact, a leading provider of data recovery services has independently verified that the data on hard drives wiped by the 7-pass overwrite sanitization feature on this unit have been "permanently destroyed" and meet the criteria of NIST (National Institute of Standards and Technology) 800-88.

#### Duplication

The 1:24 HDD Copy Cruiser High-Speed performs a sector-by-sector copy from a single source hard disk to up to 24 target drives, regardless of brand, operating system or format of the drives. The copy includes partition and boot sector information for a perfect clone.