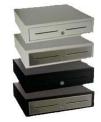

### **CASH DRAWERS**

- Metal Cash Drawers
- Wide Cash Drawers
- ▶ Narrow Cash Drawers