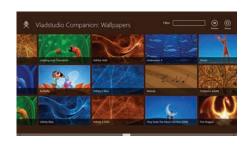

### Child-friendly illustrations

Fluffy chicks dreaming of lattes. Kid scientist. A dragon flying over the moon. These are just a few examples of the beloved desktop wallpapers designed for children. Kids of all ages love the creatures that inhabit the serene, engaging landscapes the ALSEDI team dreams up. Each design evokes a playful world that stimulates developing minds.