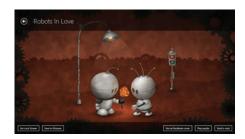

### Child-friendly illustrations

Fluffy chicks dreaming of lattes. Kid scientist. A dragon flying over the moon. These are just a few examples of the beloved desktop wallpapers designed for children. Kids of all ages love the creatures that inhabit the serene, engaging landscapes the ALSEDI team dreams up. Each design evokes a playful world that stimulates developing minds.