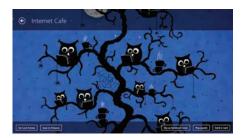

### Child-friendly illustrations

Fluffy chicks dreaming of lattes. Kid scientist. A dragon flying over the moon. These are just a few examples of the beloved desktop wallpapers designed for children. Kids of all ages love the creatures that inhabit the serene, engaging landscapes the ALSEDI team dreams up. Each design evokes a playful world that stimulates developing minds.