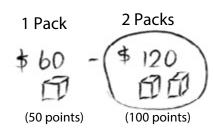

In Review: Your Tribe is formed with the people you invite and the people they invite. When your tribe has a sum total of 1,000 points\* in sales in 4 weeks, you will receive a Tribe Bonus of \$100/\$200 US Dollars. based on your personal purchase. If you purchase 1 Pack (50 points) you'll receive \$100, if you purchase 2 Packs (100 points) you will receive \$200.

1 Pack 2 Packs

\$ 60 - \$ 120

(50 points) (100 points)

Qualifies for \$ Qualifies for \$ 100 Bonus

You'll make \$125!

Your Tribe is formed with the people you invite and the people they invite. When your tribe has a sum total of 1,000 points\* in sales in 4 weeks, you will receive a Tribe Bonus of \$100/\$200 US Dollars based on your personal purchase. If you purchase 1 Pack (50 points) you'll receive \$100, if you purchase 2 Packs (100 points) you will receive \$200. You must have 4 personally enrolled people with at least 1 pack (50 points) each. Even if you do not complete XTribe qualification in your first 4 weeks, you can still qualify to earn XTribe Bonuses later. You can repeat XTribe qualification and earn \$100 or \$200 every 4 weeks forever.