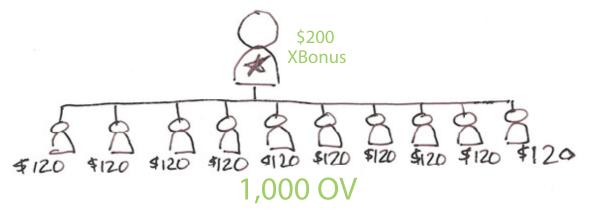

Your goal is to invite at least 4 people in your first month of business to start forming your XTribe. An XTribe is formed with the people you invite and the people they invite. When your XTribe has a sum total of 1,000 points within 4 weeks, you will receive an XBonus of \$200 US Dollars. When XTribes are duplicated in your downline you'll receive an additional 12% Team Bonus every week.

### XBonus Qualification Can Look many different ways.

<sup>\*</sup> Personal volume doesn't count towards 1,000 OV requirement.

\* Personal volume doesn't count towards 1,000 OV requirement.