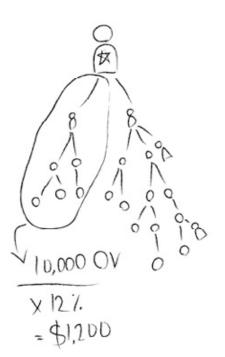

Now that you have a taste of what it feels like to make money in your business, it is time to reap some more rewards for building a residual organization. Members of your organization can be Personally Enrolled or placed into your legs by upline Members. Those Members that are placed into your organization now become a part of your Placement Tree. To qualify for a Team Bonus, you will need to have 500 points or more in your pay leg, and have personally enrolled two active members, one in each placement leg. If you purchase more than 100 points in one week, the excess amount will be added to your small leg. This bonus is paid through your Placement Tree. Any unpaid volume carries over to the next week as long as you remain active. This bonus is limited to \$20,000 per qualification period.

With a 50 point (1 Pack) purchase every 4 weeks you are eligible for 8% Team Bonus on your small leg's volume weekly.

With a 100 point (2 Packs) purchase every 4 weeks you are eligible for a 12% Team Bonus on your small leg's volume weekly.