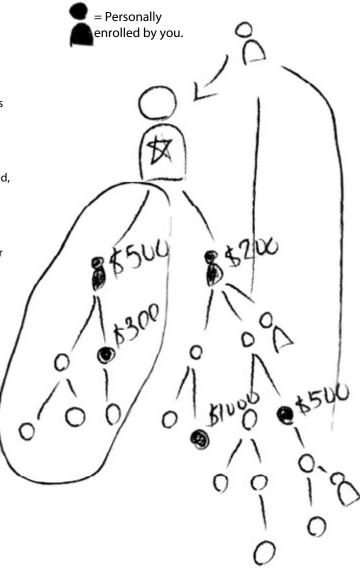

This is where it gets exciting! 2 Star and above ranks can earn a 10% - 50% Matching Bonus on the Team Bonus of up to 4 levels of Members in the enrollment tree. The FG Xpress comp plan guarantees a 62% payout of business volume. The Enroller Matching Bonus is paid weekly and is based on a floating percentage. The percentage is determined after the rest of the commissions have been calculated, then all remaining commissions are allocated to the Enroller Matching Bonus. You can earn a matching check on everyone you personally enroll and up to 3 additional levels in the enrollment tree based on your rank qualification.

\* Weekly commissions paid out from the Enroller Matching Bonus cannot exceed the volume from your small leg volume.

Paid on your Enrollment Tree

| MATCHING BONUS PAYOUT |        |        |        |        |        |        |          |
|-----------------------|--------|--------|--------|--------|--------|--------|----------|
| RANK                  | 2 STAR | 3 STAR | 4 STAR | 5 STAR | 6 STAR | 7 STAR | ALL STAR |
| LEVEL 1               | 25%    | 50%    | 50%    | 50%    | 50%    | 50%    | 50%      |
| LEVEL 2               |        | 10%    | 10%    | 10%    | 15%    | 25%    | 25%      |
| LEVEL 3               |        |        | 10%    | 10%    | 10%    | 10%    | 15%      |
| LEVEL 4               |        |        |        | 10%    | 10%    | 10%    | 10%      |