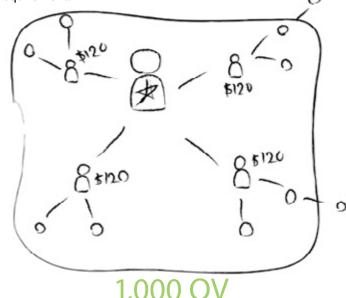

Your goal is to invite at least 4 people in your first month of business to start forming your XTribe. An XTribe is formed with the people you invite and the people they invite. When your XTribe has a sum total of 1,000 points within 4 weeks, you will receive an XBonus of \$200 US Dollars. When XTribes are duplicated in your downline you'll receive an additional 12% Team Bonus every week.

In Review: Your Tribe is formed with the people you invite and the people they invite. When your tribe has a sum total of 1,000 points\* in sales in 4 weeks, you will receive a Tribe Bonus of \$100/\$200 US Dollars. based on your personal purchase. If you purchase 1 Pack (50 points) you'll receive \$100, if you purchase 2 Packs (100 points) you will receive \$200.

You'll make \$125!

Your Tribe is formed with the people you invite and the people they invite. When your tribe has a sum total of 1,000 points\* in sales in 4 weeks, you will receive a Tribe Bonus of \$100/\$200 US Dollars based on your personal purchase. If you purchase 1 Pack (50 points) you'll receive \$100, if you purchase 2 Packs (100 points) you will receive \$200. You must have 4 personally enrolled people with at least 1 pack (50 points) each. Even if you do not complete XTribe qualification in your first 4 weeks, you can still qualify to earn XTribe Bonuses later. You can repeat XTribe qualification and earn \$100 or \$200 every 4 weeks forever.