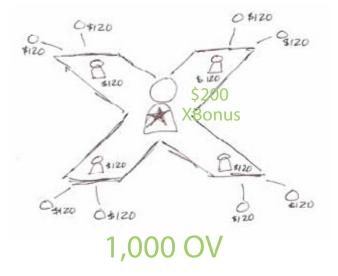

Your goal is to invite at least 4 people in your first month of business to start forming your XTribe. An XTribe is formed with the people you invite and the people they invite. When your XTribe has a sum total of 1,000 points within 4 weeks, you will receive an XBonus of \$200 US Dollars. When XTribes are duplicated in your downline you'll receive an additional 12% Team Bonus every week.

### XBonus Qualification Can Look many different ways.

<sup>\*</sup> Personal volume doesn't count towards 1,000 OV requirement.

\* Personal volume doesn't count towards 1,000 OV requirement.