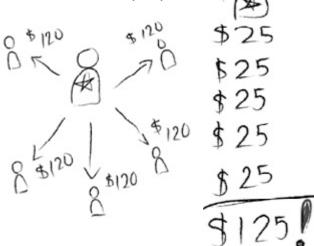

### 25% FAST START BONUS

You qualify for this bonus when you Enroll a new Member who places a first order. You receive a 25% bonus on their first order. All first time orders will generate 25% FastStart Bonus to enroller and the remaining 50% of the QV/CV will be attributed to the upline's left or right leg and be paid through Team Bonus.

You'll make \$125!

Your Tribe is formed with the people you invite and the people they invite. When your tribe has a sum total of 1,000 points\* in sales in 4 weeks, you will receive a Tribe Bonus of \$100/\$200 US Dollars based on your personal purchase. If you purchase 1 Pack (50 points) you'll receive \$100, if you purchase 2 Packs (100 points) you will receive \$200. You must have 4 personally enrolled people with at least 1 pack (50 points) each. Even if you do not complete XTribe qualification in your first 4 weeks, you can still qualify to earn XTribe Bonuses later. You can repeat XTribe qualification and earn \$100 or \$200 every 4 weeks forever.