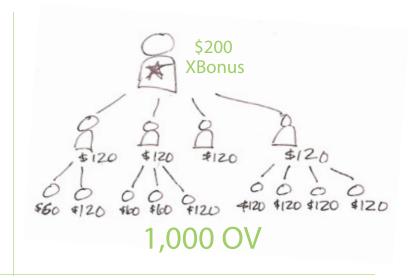

Your goal is to invite at least 4 people in your first month of business to start forming your XTribe. An XTribe is formed with the people you invite and the people they invite. When your XTribe has a sum total of 1,000 points within 4 weeks, you will receive an XBonus of \$200 US Dollars. When XTribes are duplicated in your downline you'll receive an additional 12% Team Bonus every week.

### XBonus Qualification Can Look many different ways.

<sup>\*</sup> Personal volume doesn't count towards 1,000 OV requirement.

\* Personal volume doesn't count towards 1,000 OV requirement.