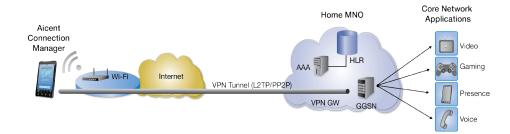

#### **VPN Solution**

For this solution, a light-weight client can be installed in handset for 3G/4G application access.