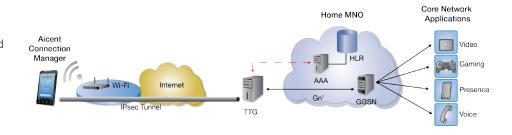

### 3GPP i-WLAN Solution

Specified in 3GPP iWLAN, is a client based solution – iWLAN client in handset in conjunction with deployed TTG on network side.