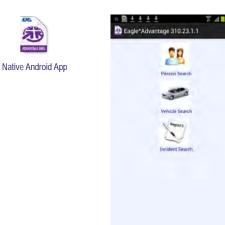

## The power of Eagle\*Advantage on Android smartphones and tablets.

Mobile Police Assist for Eagle\*Advantage extends the records management power of Eagle\*Advantage with mobile functionality for Android. Standard Query interface for person, vehicle, and Incident. Send email, prepare and submit general reports and intel, typed or with voice dictation. Simple to deploy, MPA Eagle\*Advantage is cost effective with a one-time, per user fee starting for as few as fifteen users, plus annual maintenance. Mobile Innovations and EAS saw a need to make the Eagle RMS database usable on phones and tablets. Eagle\*Advantage powered by Mobile Innovations is easy to see and easy to use, which allows you to save money and solve more crime.

- Records Management, email and much more for Android smartphones and tablets.
- Deploys cost effectively and quickly for as few as 15 users.
- Ideal for smaller agencies and those with extensive geographies.
- Crisp full color images, advanced touch-sceen functionality, made for Android smartphones and tablets.
- Eagle\*Advantage is used extensively by Law Enforcement agencies in the southeast and Georgia.
- Add MPADictation for compliant voice to text transcription.