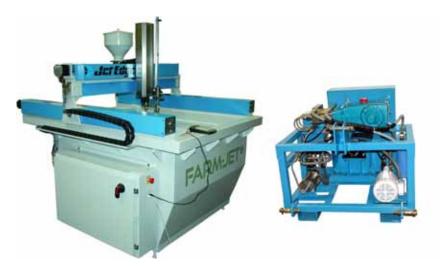

## FARM-JET® **WATERJET SYSTEM**

### Turn your tractor into a powerful ultra-high pressure waterjet system!

Designed especially for rural environments with limited electrical service, Jet Edge's FARM-JET® uses a tractor's PTO to produce a 55,000 psi waterjet capable of cutting parts from virtually any material.

#### **FARM-JET® FEATURES:**

- 40" x 40" (1m x 1m) 3-Axis Motion System
- Jet Edge Eco-Jet PTO Direct Drive Pump
- Available for 540 RPM and 1000 RPM PTO shafts
- Available for Category 1 and 2 three point hitches (tractor sold separately)
- Requires 115v 60 Hz or 230v 50Hz Power Source, Fresh Water Source and Suitable Tractor
- Operate with a Windows® PC
- FlashCut Pro-Series Stepper Controller and FlashCut **CNC** software
- IGEMS path generation software