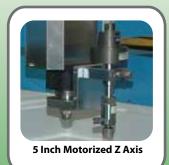

#### **FARM-JET® FEATURES:**

- 40" x 40" (1m x 1m) 3-Axis Motion System
- Jet Edge Eco-Jet PTO Direct Drive Pump
- Available for 540 RPM and 1000 RPM PTO shafts
- Available for Category 1 and 2 three point hitches (tractor sold separately)
- Requires 115v 60 Hz or 230v 50Hz Power Source, Fresh Water Source and Suitable Tractor
- Operate with a Windows® PC
- FlashCut Pro-Series Stepper Controller and FlashCut **CNC** software
- IGEMS path generation software