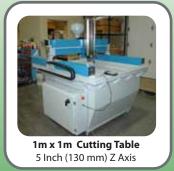

#### **FARM-JET® FEATURES:**

- 40" x 40" (1m x 1m) 3-Axis Motion System
- Jet Edge Eco-Jet PTO Direct Drive Pump
- Available for 540 RPM and 1000 RPM PTO shafts
- Available for Category 1 and 2 three point hitches (tractor sold separately)
- Requires 115v 60 Hz or 230v 50Hz Power Source, Fresh Water Source and Suitable Tractor
- Operate with a Windows® PC
- FlashCut Pro-Series Stepper Controller and FlashCut **CNC** software
- IGEMS path generation software