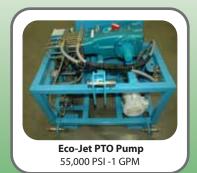

### Turn your tractor into a powerful ultra-high pressure waterjet system!

Designed especially for rural environments with limited electrical service, Jet Edge's FARM-JET® uses a tractor's PTO to produce a 55,000 psi waterjet capable of cutting parts from virtually any material.

#### **FARM-JET® FEATURES:**

- 40" x 40" (1m x 1m) 3-Axis Motion System
- Jet Edge Eco-Jet PTO Direct Drive Pump
- Available for 540 RPM and 1000 RPM PTO shafts
- Available for Category 1 and 2 three point hitches (tractor sold separately)
- Requires 115v 60 Hz or 230v 50Hz Power Source, Fresh Water Source and Suitable Tractor
- Operate with a Windows® PC
- FlashCut Pro-Series Stepper Controller and FlashCut **CNC** software
- IGEMS path generation software