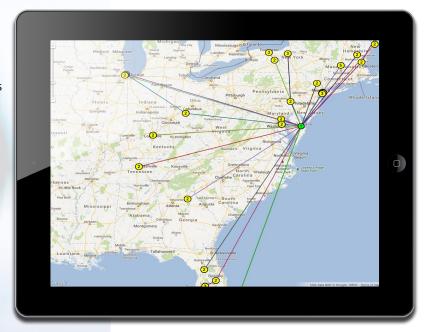

# **MAPPING & VISUAL ROUTING**

- Easy drag and drop routing lets users fine tune routes
- Respond quickly and effortlessly to disruptions like legislative/regulatory changes, conditions, market changes, peak demands, etc.
- Add structure and enforce business rules like customer order frequency and shipping minimums
- Codify tribal knowledge into automated business rules for consistent application
- · Link with transportation rates in real time

Easily view and compare routes, schedules and loading models in seconds. Make the most strategic, cost-effective and efficient transportation decisions without guesswork.