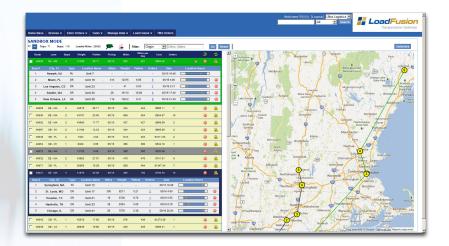

# **DUAL ENVIRONMENTS – TACTICAL & STRATEGIC**

- "Sandbox" for strategic supply chain modeling
- Tactical routing for daily execution

### **REPORTING**

- Custom reports
- Logistics reports
- Plant/vendor reports
- Carrier and carrier management reports
- · Ad-hoc reporting