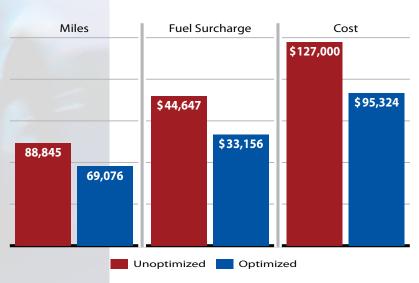

### COMPARISONS

Exceptional Visibility for Optimized Decision Making

- · Compare optimization models side-by-side
- Look at planned shipments versus actual to find improvements
- · Find average costs per order and per shipment
- View average pallets, weight, miles and even average stops per shipment or load
- Measure equipment efficiency & utilization, see miles per day