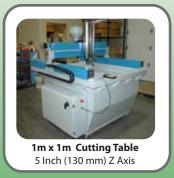

## **TACH-JET® FEATURES:**

- 40" x 40" (1m x 1m) 3-Axis Motion System
- Jet Edge Eco-Jet TACH Direct Drive Pump
- · Requires a hydraulic power unit capable of a minimum output of 50 HP (must be capable of supplying continuous 3000 psi fluid at 29 gpm)
- Requires 115v 60 Hz or 230v 50Hz Power Source, Fresh Water Source and Suitable Tractor or Skid Steer
- Operate with a Windows® PC
- FlashCut Pro-Series Stepper Controller and FlashCut CNC software
- IGEMS path generation software