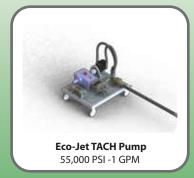

## **TACH-JET® FEATURES:**

- 40" x 40" (1m x 1m) 3-Axis Motion System
- Jet Edge Eco-Jet TACH Direct Drive Pump
- · Requires a hydraulic power unit capable of a minimum output of 50 HP (must be capable of supplying continuous 3000 psi fluid at 29 gpm)
- Requires 115v 60 Hz or 230v 50Hz Power Source, Fresh Water Source and Suitable Tractor or Skid Steer
- Operate with a Windows® PC
- FlashCut Pro-Series Stepper Controller and FlashCut CNC software
- IGEMS path generation software