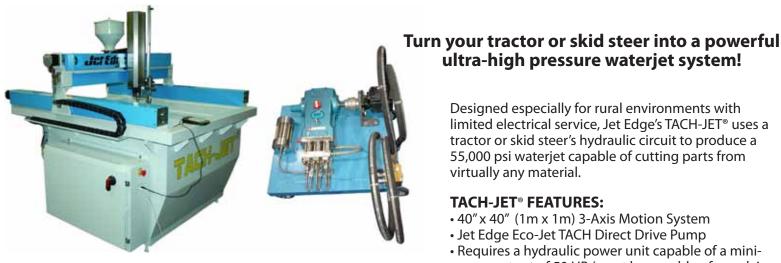

## TACH-JET® **WATERJET SYSTEM**

## **NEW - AN INDUSTRY FIRST! OWN A WATERJET FOR THE COST OF A 4X4 PICKUP!\***

ultra-high pressure waterjet system!

Designed especially for rural environments with limited electrical service, Jet Edge's TACH-JET® uses a tractor or skid steer's hydraulic circuit to produce a 55,000 psi waterjet capable of cutting parts from virtually any material.