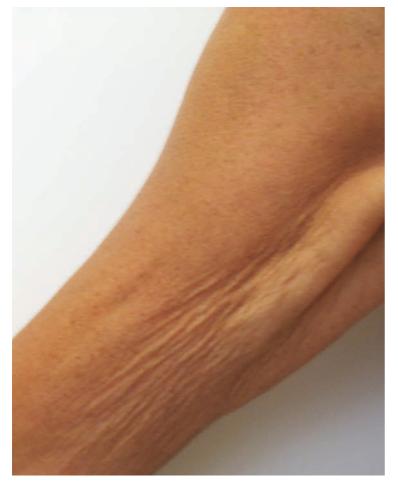

# LIFT & SCULPT VENUSLEGACY

- Non-Invasive Body Contouring
- Cellulite Reduction
- Wrinkle Reduction
- Circumferential Reduction
- Skin Tightening
- Stretch Mark Reduction

For the Face, Neck and Body



#### Face & Neck



Before



After 10 treatments



### Neck







After 6 treatments



### Arms







After 6 treatments



### Arms







After 6 treatments



Skin Tightening Wrinkle Reduction Cellulite Reduction Body Contouring Stretchmark Reduction

Courtesy of Anti-Aging Ltd.

### Abdomen



Before



After 2 treatments



### Abdomen



Before



After 8 treatments



### **Buttocks**



Before



After 5 treatments



## Thighs



Before



After 8 treatments



VI\_C||b||ca||Case||Cosk-||ndd||\_23