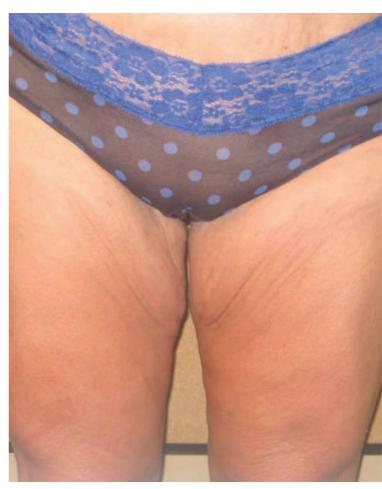

# LIFT & SCULPT VENUSLEGACY

- Non-Invasive Body Contouring
- Cellulite Reduction
- Wrinkle Reduction
- Circumferential Reduction
- Skin Tightening
- Stretch Mark Reduction

For the Face, Neck and Body



#### Face & Neck



Before



After 10 treatments



### Neck







After 6 treatments



### Arms







After 6 treatments



### Arms







After 6 treatments



Skin Tightening Wrinkle Reduction Cellulite Reduction Body Contouring Stretchmark Reduction

Courtesy of Anti-Aging Ltd.

### Abdomen



Before



After 2 treatments



### Abdomen



Before



After 8 treatments



### **Buttocks**



Before



After 5 treatments



## Thighs



Before



After 8 treatments



VI\_C||b||ca||Case||Cosk-||ndd||\_23