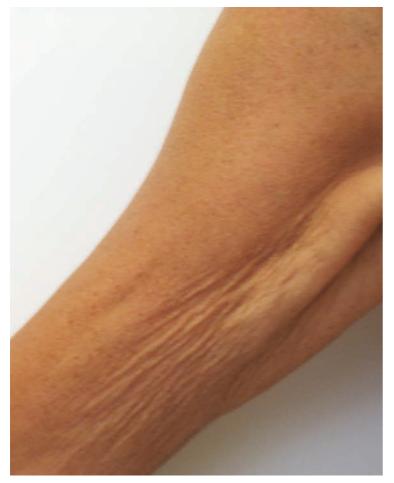

# LIFT & SCULPT VENUSLEGACY

- Non-Invasive Body Contouring
- Cellulite Reduction
- Wrinkle Reduction
- Circumferential Reduction
- Skin Tightening
- Stretch Mark Reduction

For the Face, Neck and Body



#### Face & Neck



Before



After 10 treatments



### Neck







After 6 treatments



### Arms







After 6 treatments



### Arms







After 6 treatments



Skin Tightening Wrinkle Reduction Cellulite Reduction Body Contouring Stretchmark Reduction

Courtesy of Anti-Aging Ltd.

### Abdomen



Before



After 2 treatments



### Abdomen



Before



After 8 treatments



### **Buttocks**



Before



After 5 treatments



## Thighs



Before



After 8 treatments



VI\_C||b||ca||Case||Cosk-||ndd||\_23