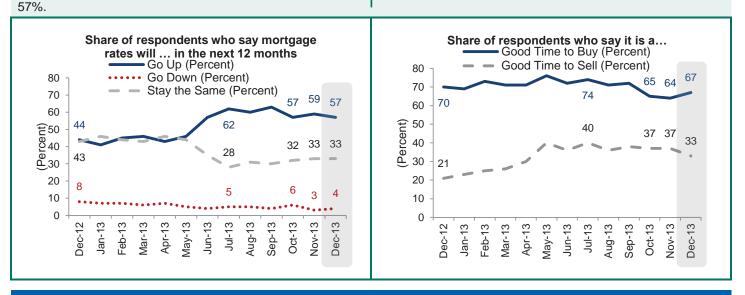

Aug-13 Sep-13 49

38

46 45

39

10 9 9

Oct-13 Nov-13 Dec-13

42

The share of respondents who say mortgage rates will go up In the next 12 months decreased by two percentage points, to from la

Those who say it is a good time to buy a house increased from last month, up three percentage points to 67%.

Apr-13

Mar-13

May-13

Jun-13

Feb-13

Share of respondents who say home prices will go up, go down, or stay the same in the next 12 months

| % Go Up     % Go Down     % Stay the Same       December 2012     43     11     40       January 2013     41     10     45       February 2013     48     10     39       March 2013     48     10     37       March 2013     48     10     37       March 2013     51     10     35       May 2013     55     7     34       June 2013     57     7     34       June 2013     53     6     37       July 2013     55     7     35       September 2013     52     6     38       October 2013     46     10     39       November 2013     45     9     42       December 2013     49     9     38 | · · · · · · · · · · · · · · · · · · · | 1 0 170 |           |                 |
|-------------------------------------------------------------------------------------------------------------------------------------------------------------------------------------------------------------------------------------------------------------------------------------------------------------------------------------------------------------------------------------------------------------------------------------------------------------------------------------------------------------------------------------------------------------------------------------------------------|---------------------------------------|---------|-----------|-----------------|
| January 2013411045January 2013481039March 2013481037March 2013511035May 201355734June 201357734July 201355734July 201355735September 201355735October 2013461039November 201345942                                                                                                                                                                                                                                                                                                                                                                                                                    |                                       | % Go Up | % Go Down | % Stay the Same |
| February 2013481039March 2013481037April 2013511035May 201355734June 201357734July 201353637August 201355735September 201352638October 201345942                                                                                                                                                                                                                                                                                                                                                                                                                                                      | December 2012                         | 43      | 11        | 40              |
| March 2013481037April 2013511035May 201355734June 201357734July 201353637August 201355735September 201352638October 2013461039November 201345942                                                                                                                                                                                                                                                                                                                                                                                                                                                      | January 2013                          | 41      | 10        | 45              |
| April 2013 51 10 35   May 2013 55 7 34   June 2013 57 7 34   July 2013 53 6 37   August 2013 55 7 35   September 2013 52 6 38   October 2013 46 10 39   November 2013 45 9 42                                                                                                                                                                                                                                                                                                                                                                                                                         | February 2013                         | 48      | 10        | 39              |
| May 201355734June 201357734July 201353637August 201355735September 201352638October 2013461039November 201345942                                                                                                                                                                                                                                                                                                                                                                                                                                                                                      | March 2013                            | 48      | 10        | 37              |
| June 201357734July 201353637August 201355735September 201352638October 2013461039November 201345942                                                                                                                                                                                                                                                                                                                                                                                                                                                                                                   | April 2013                            | 51      | 10        | 35              |
| July 201353637August 201355735September 201352638October 2013461039November 201345942                                                                                                                                                                                                                                                                                                                                                                                                                                                                                                                 | May 2013                              | 55      | 7         | 34              |
| August 2013   55   7   35     September 2013   52   6   38     October 2013   46   10   39     November 2013   45   9   42                                                                                                                                                                                                                                                                                                                                                                                                                                                                            | June 2013                             | 57      | 7         | 34              |
| September 2013     52     6     38       October 2013     46     10     39       November 2013     45     9     42                                                                                                                                                                                                                                                                                                                                                                                                                                                                                    | July 2013                             | 53      | 6         | 37              |
| October 2013     46     10     39       November 2013     45     9     42                                                                                                                                                                                                                                                                                                                                                                                                                                                                                                                             | August 2013                           | 55      | 7         | 35              |
| November 2013 45 9 42                                                                                                                                                                                                                                                                                                                                                                                                                                                                                                                                                                                 | September 2013                        | 52      | 6         | 38              |
|                                                                                                                                                                                                                                                                                                                                                                                                                                                                                                                                                                                                       | October 2013                          | 46      | 10        | 39              |
| December 2013 49 9 38                                                                                                                                                                                                                                                                                                                                                                                                                                                                                                                                                                                 | November 2013                         | 45      | 9         | 42              |
|                                                                                                                                                                                                                                                                                                                                                                                                                                                                                                                                                                                                       | December 2013                         | 49      | 9         | 38              |

| Share of respondents who say mortgage rates will go up, go down, or stay the% Go Up% GoDecember 201244January 201341February 201345March 201346April 201343 | Down % Stay | the Same |
|-------------------------------------------------------------------------------------------------------------------------------------------------------------|-------------|----------|
| December 2012     44     8       January 2013     41     7       February 2013     45     7       March 2013     46     6       April 2013     43     7     | -           | the Same |
| January 2013     41     7       February 2013     45     7       March 2013     46     6       April 2013     43     7                                      | 3           |          |
| February 2013     45     7       March 2013     46     6       April 2013     43     7                                                                      |             | 43       |
| March 2013 46 6<br>April 2013 43 7                                                                                                                          | ,           | 46       |
| April 2013 43 7                                                                                                                                             | ,           | 44       |
|                                                                                                                                                             | 3           | 43       |
|                                                                                                                                                             | ,           | 46       |
| May 2013 46 5                                                                                                                                               | 5           | 44       |
| June 2013 57 4                                                                                                                                              | ļ.          | 35       |
| July 2013 62 5                                                                                                                                              | 5           | 28       |
| August 2013 60 5                                                                                                                                            | 5           | 31       |
| September 2013 63 4                                                                                                                                         | ļ.          | 30       |
| October 2013 57 6                                                                                                                                           | 3           | 32       |
| November 2013 59 3                                                                                                                                          | 3           | 33       |
| December 2013 57 4                                                                                                                                          |             | 33       |

Share of respondents who say it is a good time to buy, and share of respondents who say it is a good time to sell

|                | % Good Time to Buy | % Good Time to Sell |  |
|----------------|--------------------|---------------------|--|
| December 2012  | 70                 | 21                  |  |
| January 2013   | 69                 | 23                  |  |
| February 2013  | 73                 | 25                  |  |
| March 2013     | 71                 | 26                  |  |
| April 2013     | 71                 | 30                  |  |
| May 2013       | 76                 | 40                  |  |
| June 2013      | 72                 | 36                  |  |
| July 2013      | 74                 | 40                  |  |
| August 2013    | 71                 | 36                  |  |
| September 2013 | 72                 | 38                  |  |
| October 2013   | 65                 | 37                  |  |
| November 2013  | 64                 | 37                  |  |
| December 2013  | 67                 | 33                  |  |