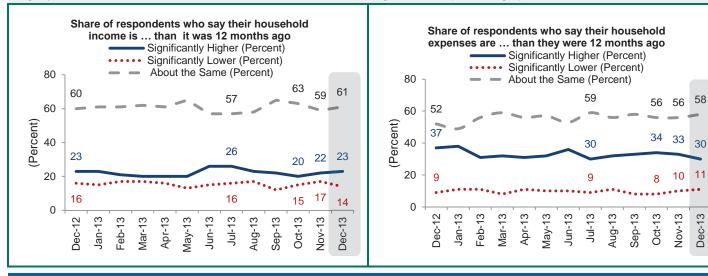

The percentage of respondents who expect their personal financial situation to get worse in the next 12 months fell five percentage points from last month, to 17%.

The share of respondents who say their household income is significantly higher than it was 12 months ago increased slightly to 23%.

At 30%, the share of respondents who say their household expenses are significantly higher than they were 12 months ago fell three percentage points from last month.