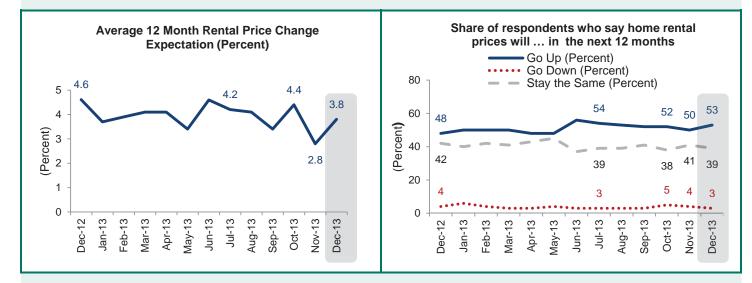

#### CONSUMER ATTITUDES ABOUT HOMEOWNERSHIP AND HOME RENTAL

The average 12-month rental price change expectation increased one full percentage point from last month to 3.8%.

53% of those surveyed said home rental prices will go up in the next 12 months, an increase of three percentage points from last month.

### Average rental price change expectation

| Average rental price change e | Apectation |  |
|-------------------------------|------------|--|
|                               | %          |  |
| December 2012                 | 4.6        |  |
| January 2013                  | 3.7        |  |
| February 2013                 | 3.9        |  |
| March 2013                    | 4.1        |  |
| April 2013                    | 4.1        |  |
| May 2013                      | 3.4        |  |
| June 2013                     | 4.6        |  |
| July 2013                     | 4.2        |  |
| August 2013                   | 4.1        |  |
| September 2013                | 3.4        |  |
| October 2013                  | 4.4        |  |
| November 2013                 | 2.8        |  |
| December 2013                 | 3.8        |  |

| Share of respondents who say h | Share of respondents who say home rental prices will go up, go down, or stay the same in the next 12 months |           |                |  |  |
|--------------------------------|-------------------------------------------------------------------------------------------------------------|-----------|----------------|--|--|
|                                | % Go Up                                                                                                     | % Go Down | %Stay the Same |  |  |
| December 2012                  | 48                                                                                                          | 4         | 42             |  |  |
| January 2013                   | 50                                                                                                          | 6         | 40             |  |  |
| February 2013                  | 50                                                                                                          | 4         | 42             |  |  |
| March 2013                     | 50                                                                                                          | 3         | 41             |  |  |
| April 2013                     | 48                                                                                                          | 3         | 43             |  |  |
| May 2013                       | 48                                                                                                          | 4         | 45             |  |  |
| June 2013                      | 56                                                                                                          | 3         | 37             |  |  |
| July 2013                      | 54                                                                                                          | 3         | 39             |  |  |
| August 2013                    | 53                                                                                                          | 3         | 39             |  |  |
| September 2013                 | 52                                                                                                          | 3         | 41             |  |  |
| October 2013                   | 52                                                                                                          | 5         | 38             |  |  |
| November 2013                  | 50                                                                                                          | 4         | 41             |  |  |
| December 2013                  | 53                                                                                                          | 3         | 39             |  |  |