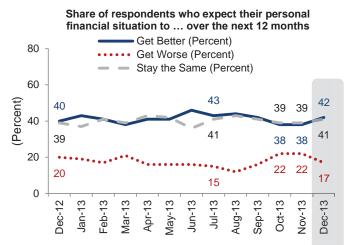

The percentage of respondents who expect their personal financial situation to get worse in the next 12 months fell five percentage points from last month, to 17%.

The share of respondents who say their household income is significantly higher than it was 12 months ago increased slightly to 23%.