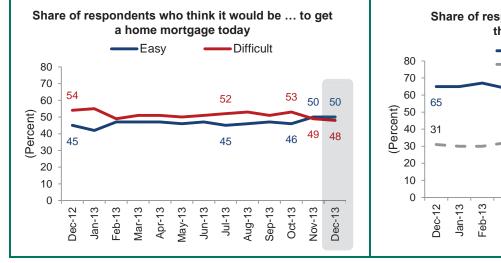

50% of respondents thought it would be easy for them to get a home mortgage today, holding steady from last month.

The share of respondents who say they would buy if they were going to move fell two percentage points to 66%.

Share of respondents who think it would be difficult or easy for them to get a home mortgage today

|                | % Difficult | % Easy |  |
|----------------|-------------|--------|--|
| December 2012  | 54          | 45     |  |
| January 2013   | 55          | 42     |  |
| February 2013  | 49          | 47     |  |
| March 2013     | 51          | 47     |  |
| April 2013     | 51          | 47     |  |
| May 2013       | 50          | 46     |  |
| June 2013      | 51          | 47     |  |
| July 2013      | 52          | 45     |  |
| August 2013    | 53          | 46     |  |
| September 2013 | 51          | 47     |  |
| October 2013   | 53          | 46     |  |
| November 2013  | 49          | 50     |  |
| December 2013  | 48          | 50     |  |