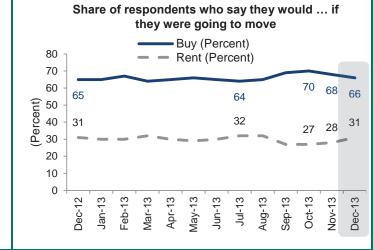

50% of respondents thought it would be easy for them to get a home mortgage today, holding steady from last month.

The share of respondents who say they would buy if they were going to move fell two percentage points to 66%.

## Share of respondents who say they would buy or rent if they were going to move

|                | · · · · · · · · · · · · · · · · · · · | J      |  |
|----------------|---------------------------------------|--------|--|
|                | % Buy                                 | % Rent |  |
| December 2012  | 65                                    | 31     |  |
| January 2013   | 65                                    | 30     |  |
| February 2013  | 67                                    | 30     |  |
| March 2013     | 64                                    | 32     |  |
| April 2013     | 65                                    | 30     |  |
| May 2013       | 66                                    | 29     |  |
| June 2013      | 65                                    | 30     |  |
| July 2013      | 64                                    | 32     |  |
| August 2013    | 65                                    | 32     |  |
| September 2013 | 69                                    | 27     |  |
| October 2013   | 70                                    | 27     |  |
| November 2013  | 68                                    | 28     |  |
| December 2013  | 66                                    | 31     |  |