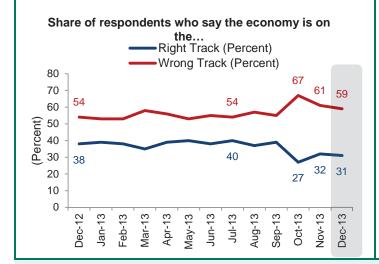

### CONSUMER ATTITUDES ABOUT THE ECONOMY AND HOUSEHOLD FINANCES

The share of respondents who say the economy is on the right track fell slightly from last month to 31%, which remains on the low side when compared to earlier in the year.

| Share of respondents who think | the economy is on the rig | nt track or the wrong track |  |
|--------------------------------|---------------------------|-----------------------------|--|
|                                | Right Track               | Wrong Track                 |  |
| December 2012                  | 38                        | 54                          |  |
| January 2013                   | 39                        | 53                          |  |
| February 2013                  | 38                        | 53                          |  |
| March 2013                     | 35                        | 58                          |  |
| April 2013                     | 39                        | 56                          |  |
| May 2013                       | 40                        | 53                          |  |
| June 2013                      | 38                        | 55                          |  |
| July 2013                      | 40                        | 54                          |  |
| August 2013                    | 37                        | 57                          |  |
| September 2013                 | 39                        | 55                          |  |
| October 2013                   | 27                        | 67                          |  |
| November 2013                  | 32                        | 61                          |  |
| December 2013                  | 31                        | 59                          |  |