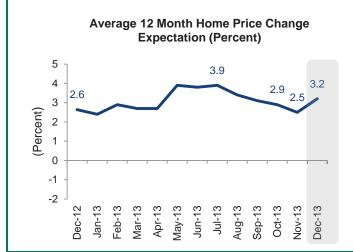

At 3.2%, the average 12-month home price change expectation increased dramatically from last month.

The share of people who say home prices will go up in the next 12 months increased four percentage points to 49%, and those who say home prices will go down held steady at 9%.

#### December 2013 Survey Audience Size: General Population (N=1,005)

Margin of Error: ±3.1%

| Average home price change e | xpectation |  |
|-----------------------------|------------|--|
|                             | %          |  |
| December 2012               | 2.6        |  |
| January 2013                | 2.4        |  |
| February 2013               | 2.9        |  |
| March 2013                  | 2.7        |  |
| April 2013                  | 2.7        |  |
| May 2013                    | 3.9        |  |
| June 2013                   | 3.8        |  |
| July 2013                   | 3.9        |  |
| August 2013                 | 3.4        |  |
| September 2013              | 3.1        |  |
| October 2013                | 2.9        |  |
| November 2013               | 2.5        |  |
| December 2013               | 3.2        |  |