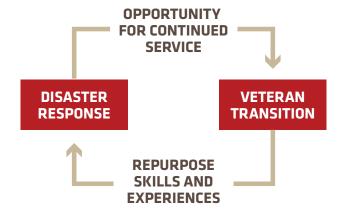

#### Team Rubicon Serves a Dual Mission.

Is it a disaster relief organization? A veteran-focused enterprise? The truth is it's both. TR sees its mission as twofold: using veterans to improve disaster response while using disasters as an opportunity to serve again. For many veterans, this continued service provides the elements of Purpose, Community, and Self-Worth that often are difficult to find after taking off the uniform. These intangibles are extremely helpful in creating a successful transition from military to civilian life.