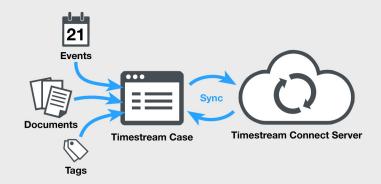

Designed to break down collaboration barriers, *Timestream Connect* enables teams to work together seamlessly on complex cases. Easily share case updates and new evidence. Resolve conflicts and review the complete case history, online or offline.

## Timestream Connect server

- Manage cases directly from Timestream.
- Work offline and synchronize on your time.
- Deploy in the Cloud or on-premises.
- Web-based configuration ensures easy setup.