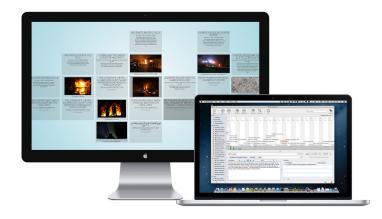

## Visualize the story

Ntrepid Timestream lets you organize and visualize your case on an interactive timeline. Drag collected evidence into Timestream. Files are forensically hashed, establishing verifiable authenticity and digital chain of custody. Export your data into reports or web-based presentations.

### Ntrepid Timestream desktop app

- Organize and visualize your case on an interactive timeline.
- Intuitive drag and drop, tagging and more.
- Time zone support enables international collaboration.
- Export your timeline data into presentations and reports.
- No installation, Mac and Windows compatible.