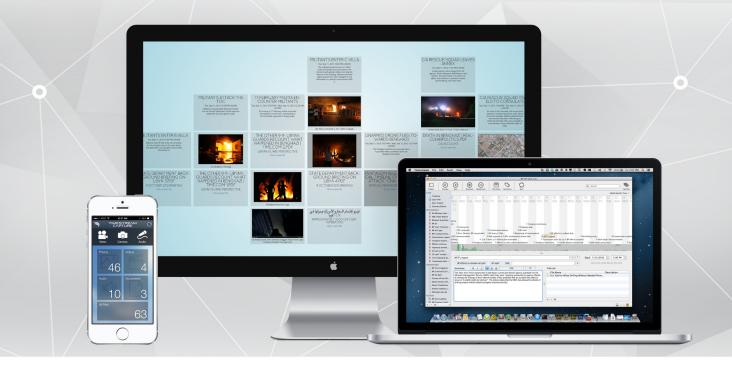

# Visualize your case.

Ntrepid Timestream, Timestream Capture and Timestream Connect are a suite of productivity tools that help you build complex stories on a timeline, import supporting evidence, and present your case.

## Collect evidence

Feature-rich, yet simple to use, *Timestream Capture* is an intuitive app that transforms your iPhone or iPod Touch into an evidence collection tool. Use it in the field to gather photos, videos and more, then wirelessly transmit your files directly into your Timestream case.

## Visualize the story

Ntrepid Timestream lets you organize and visualize your case on an interactive timeline. Drag collected evidence into Timestream. Files are forensically hashed, establishing verifiable authenticity and digital chain of custody. Export your data into reports or web-based presentations.

Designed to break down collaboration barriers, *Timestream Connect* enables teams to work together seamlessly on complex cases. Easily share case updates and new evidence. Resolve conflicts and review the complete case history, online or offline.