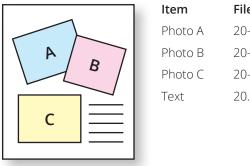

## Option 2 Send us the raw images and text, we'll create the layout for you

We can help you design and layout the yearbook using your images and text. Please supply a draft layout of how you want each page to look, and name all files by page number and position, as shown in example below.

| m     | File Name |
|-------|-----------|
| oto A | 20-a.jpg  |
| oto B | 20-b.jpg  |
| oto C | 20-c.jpg  |
| ĸt    | 20.txt    |
|       |           |

Example: Page 20

Artwork prep charge: \$250 per project plus \$25 per page. One of our designers will work with you directly to achieve a professional looking layout.