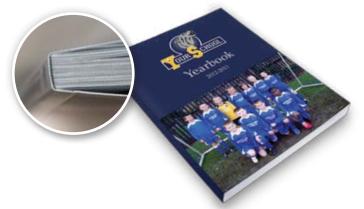

#### **Perfect Bound Books**

Square spine gives the book a more high-end appearance

The square spine of a perfect bound book just seems to say, the content

in here is important. It's hard to beat perfect binding for a look and feel of completeness and professionalism. Perfect binding works best when the book is at least 1/8" thick.