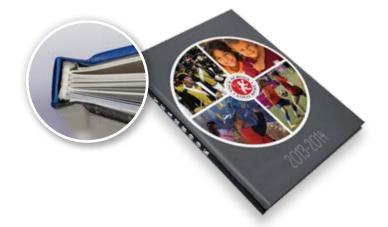

#### Hard Cover Books

Square spine gives the book a more high-end appearance

The square spine of a perfect bound book just seems to say, the content

in here is important. It's hard to beat perfect binding for a look and feel of completeness and professionalism. Perfect binding works best when the book is at least 1/8" thick.