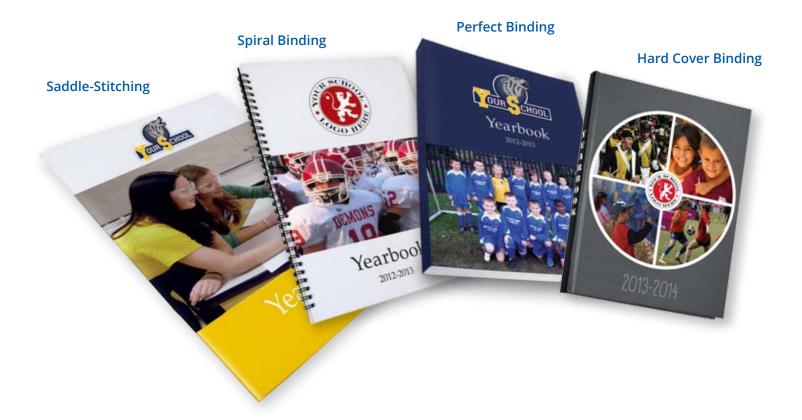

## Saddle-Stitched Books

Accommodates designs with as few as 8 pages

Saddle-stitched books are the way to go if you have a book design up to 80 pages and if you are on a budget. Our unique satin UV coating enhances the look and protects the covers from scuffing an scratching.

#### **Spiral Bound Books**

Accommodates extra thick books up to 2" thick

Spiral bound books are your best choice if you have to find the balance

between having to print a large book while on a budget. Spiral binding accommodates extra thick books up to 2". Our unique satin UV coating enhances the look and protects the covers from scuffing an scratching.

#### **Perfect Bound Books**

Square spine gives the book a more high-end appearance

The square spine of a perfect bound book just seems to say, the content

in here is important. It's hard to beat perfect binding for a look and feel of completeness and professionalism. Perfect binding works best when the book is at least 1/8" thick.

#### Hard Cover Books

Square spine gives the book a more high-end appearance

The square spine of a perfect bound book just seems to say, the content

in here is important. It's hard to beat perfect binding for a look and feel of completeness and professionalism. Perfect binding works best when the book is at least 1/8" thick.