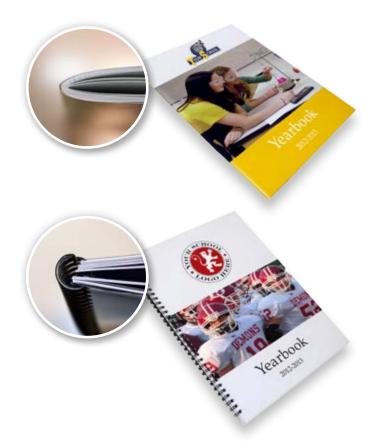

## Saddle-Stitched Books

Accommodates designs with as few as 8 pages

Saddle-stitched books are the way to go if you have a book design up to 80 pages and if you are on a budget. Our unique satin UV coating enhances the look and protects the covers from scuffing an scratching.

#### **Spiral Bound Books**

Accommodates extra thick books up to 2" thick

Spiral bound books are your best choice if you have to find the balance

between having to print a large book while on a budget. Spiral binding accommodates extra thick books up to 2". Our unique satin UV coating enhances the look and protects the covers from scuffing an scratching.