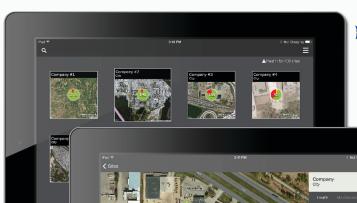

## **Equipment Management** is a Snap with SnapSite™

iPad® Tablet App makes viewing remote equipment information easy.

The SnapSite tablet app automatically finds assets that are close together, displays them as a site, and puts it all at your fingertips. Drill down on specific equipment to see health, maintenance and utilization information that will transform the way you do your job for the better.

## Features include:

Automatic intelligent grouping of equipment into a site.

- Equipment health alerts
- Upcoming and overdue maintenance alerts
- Underutilization and overutilization indicators for all your job sites