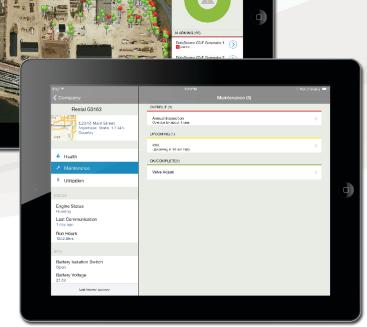

Drill down to see the details on any piece of equipment

Contact us today for more information!

1-952-233-4340

connected@ztr.com

\*SnapSite is designed to work with telematics services on the i3™ Network.