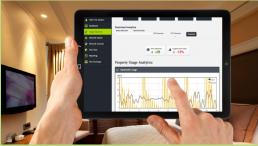

### More User Analytics

See what devices your users are using on your network and where they are logging in the most.

## **NOW AVAILABLE IN NETPULSE360™**

- Get realtime bandwidth and access point monitoring.
- Generate, download and print registration tokens.
- ✓ View realtime user data and usage analytics.
- Download analytic reports to pdf or csv.
- Three levels of access: owner, manager and leasing staff. Add and delete Netpulse360™ users.
- Priority updates to new products and features.
- View one property or multiple properties.