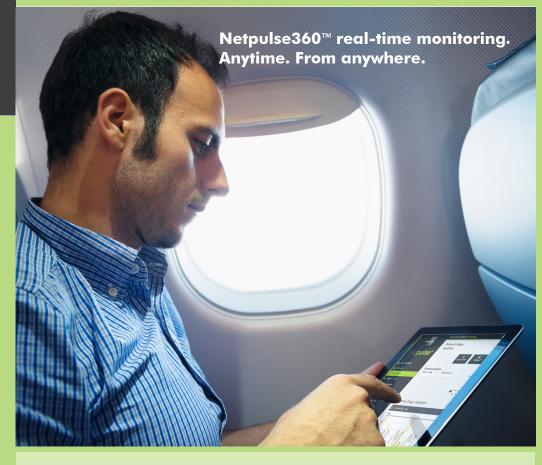

## Monitor your WiFi network. Anytime. From Anywhere.

Introducing: Netpulse360<sup>™</sup>, the all new WiFi network monitoring web app developed by Spot On Networks. NetPulse360<sup>™</sup> allows your to monitor the health of your network, view user analytics, perform network controls, receive enhanced support and more! Whether on-site or on-the-go, Netpulse360<sup>™</sup> puts your property's WiFi network at your fingertips.