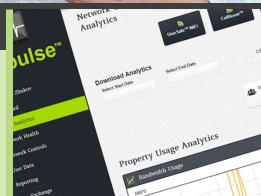

## **NOW AVAILABLE IN NETPULSE360™**

- Get realtime bandwidth and access point monitoring.
- Generate, download and print registration tokens.
- ✓ View realtime user data and usage analytics.
- Download analytic reports to pdf or csv.
- Three levels of access: owner, manager and leasing staff. Add and delete Netpulse360™ users.
- Priority updates to new products and features.
- View one property or multiple properties.

For more information contact: Spot On Networks Sales

877-768-6687

sales@spotonnetworks.com www.spotonnetworks.com

- Realtime access to network data including bandwith and access points.
- View one property or multiple properties from the user dashboard.
- View property and usage analyics and monitor network health