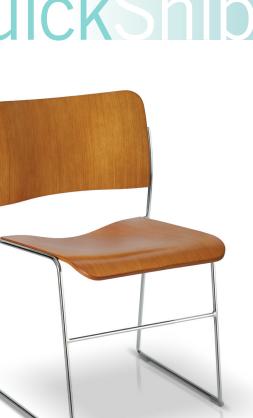

## AVTEO TeamFlex CHAIR

AVTEQ'S TeamFlex chair is now available for our QuickShip program! QuickShip options include the standard height chair in six metal powder-coated colors and two wood versions – shipped in **72 hours or less**!

# QuickShip

The TeamFlex QuickShip program offers our six standard powder-coated finishes, and our Medium Oak and Natural Maple wood versions in standard height. All are available in a chrome or black frame. Please call to confirm availability.

### WOOD SEAT AND BACK FINISHES