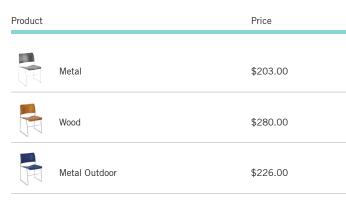

### TeamFlex QUICKSHIP CHAIR PRICING

Please call AVTEQ at 1.800.285.8315 for pub-height or counter-height availability/pricing.