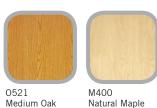

### WOOD SEAT AND BACK FINISHES

# QuickShip

The TeamFlex QuickShip program offers our six standard powder-coated finishes, and our Medium Oak and Natural Maple wood versions in standard height. All are available in a chrome or black frame. Please call to confirm availability.