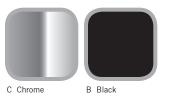

## AVTEO TeamFlex CHAIR

AVTEQ'S TeamFlex chair is now available for our QuickShip program! QuickShip options include the standard height chair in six metal powder-coated colors and two wood versions – shipped in **72 hours or less**!

# SuckShip

# QuickShip



The TeamFlex QuickShip program offers our six standard powder-coated finishes, and our Medium Oak and Natural Maple wood versions in standard height. All are available in a chrome or black frame. Please call to confirm availability.

### TeamFlex QUICKSHIP CHAIR PRICING



Please call AVTEQ at 1.800.285.8315 for pub-height or counter-height availability/pricing.

### TeamFlex QUICKSHIP CHAIR SPECS

**AVTEQ**<sup>®</sup>



### STANDARD FRAME FINISHES



### STANDARD PAINTED METAL SEAT AND BACK FINISHES



### WOOD SEAT AND BACK FINISHES