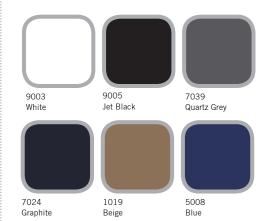

### STANDARD PAINTED METAL SEAT AND BACK FINISHES

# QuickShip

The TeamFlex QuickShip program offers our six standard powder-coated finishes, and our Medium Oak and Natural Maple wood versions in standard height. All are available in a chrome or black frame. Please call to confirm availability.