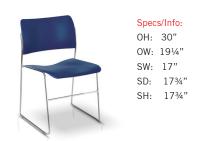

## AVTEO TeamFlex CHAIR

AVTEQ'S TeamFlex chair is now available for our QuickShip program! QuickShip options include the standard height chair in six metal powder-coated colors and two wood versions – shipped in **72 hours or less**!

# SuckShip

# QuickShip



The TeamFlex QuickShip program offers our six standard powder-coated finishes, and our Medium Oak and Natural Maple wood versions in standard height. All are available in a chrome or black frame. Please call to confirm availability.

### TeamFlex QUICKSHIP CHAIR PRICING



Please call AVTEQ at 1.800.285.8315 for pub-height or counter-height availability/pricing.

### TeamFlex QUICKSHIP CHAIR SPECS

**AVTEQ**<sup>®</sup>



### STANDARD FRAME FINISHES



### STANDARD PAINTED METAL SEAT AND BACK FINISHES



### WOOD SEAT AND BACK FINISHES