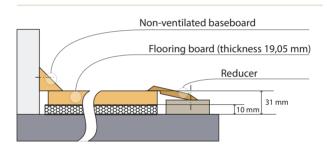

hock-absorbing underlayment. Product has "checkers" - style surface pattern.

#### Compliance

Shock absorption, % Vertical deformation, mm Friction, nominal unit Ball bounce, % Rolling load, mm 47 | EN 14808 (A3 ≥40% < 55%)

1.9 | EN 14809 (A3 ≥1,8 < 3,5)

86 | EN 13036-4 (80-110) 93 | EN 12235 (≥90%)

0,3 | EN 1569 (≤ 0,5 mm, min. 1500 H)

Top Layer
Species
Construction

Dimensions

Oak

Mosaic solid flooring board 19,05x570x570 mm

Construction of Subfloor

Shock-absorbing underlayment installed over elastic glue

System Type

Permanent stationary system, glued down over subfloor

Warranties

Lifetime structural integrity warranty

Coswick Ltd. Republic of Belarus 2B Kolasa Str. 223034 Zaslavl Tel. +375-17-544-2584 E-mail: sales@coswick.com

www.coswick.com

#### Baseboard and Reducer



### Serviceable Cable Channel



### Breakout Box