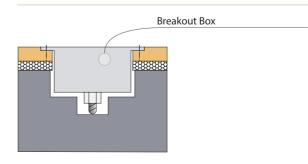

style surface pattern.

#### Compliance

Shock absorption, % Vertical deformation, mm Friction, nominal unit Ball bounce, % Rolling load, mm 47 | EN 14808 (A3 ≥40% < 55%)

1.9 | EN 14809 (A3 ≥1,8 < 3,5)

86 | EN 13036-4 (80-110) 93 | EN 12235 (≥90%)

0,3 | EN 1569 (≤ 0,5 mm, min. 1500 H)

Top Layer
Species
Construction

Dimensions

Oak

Mosaic solid flooring board 19,05x570x570 mm

Construction of Subfloor

Shock-absorbing underlayment installed over elastic glue

System Type

Permanent stationary system, glued down over subfloor

Warranties

Lifetime structural integrity warranty

Coswick Ltd. Republic of Belarus 2B Kolasa Str. 223034 Zaslavl Tel. +375-17-544-2584 E-mail: sales@coswick.com

www.coswick.com

#### Baseboard and Reducer



### Serviceable Cable Channel



### Breakout Box