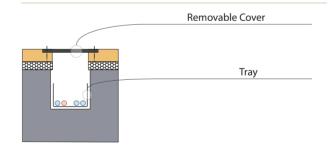

uct has "checkers" - style surface pattern.

#### Compliance

Shock absorption, % Vertical deformation, mm Friction, nominal unit Ball bounce, % Rolling load, mm 47 | EN 14808 (A3 ≥40% < 55%)

1.9 | EN 14809 (A3 ≥1,8 < 3,5)

86 | EN 13036-4 (80-110) 93 | EN 12235 (≥90%)

0,3 | EN 1569 (≤ 0,5 mm, min. 1500 H)

Top Layer
Species
Construction

Dimensions

Oak

Mosaic solid flooring board 19,05x570x570 mm

Construction of Subfloor

Shock-absorbing underlayment installed over elastic glue

System Type

Permanent stationary system, glued down over subfloor

Warranties

Lifetime structural integrity warranty

Coswick Ltd. Republic of Belarus 2B Kolasa Str. 223034 Zaslavl Tel. +375-17-544-2584 E-mail: sales@coswick.com

www.coswick.com

#### Baseboard and Reducer



### Serviceable Cable Channel



### Breakout Box