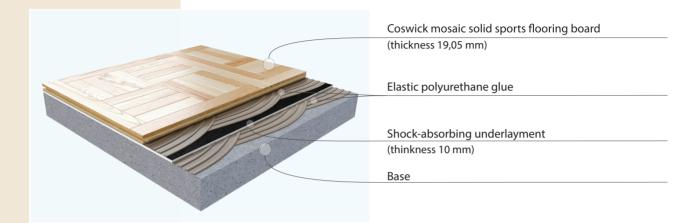

## Technology

Solid hardwood flooring mosaic modules, installed over custom shock-absorbing underlayment. Product has "checkers" - style surface pattern.

0,3 | EN 1569 (≤ 0,5 mm, min. 1500 H)

Top Layer
Species
Construction

Dimensions

Oak

Mosaic solid flooring board 19,05x570x570 mm

Construction of Subfloor

Shock-absorbing underlayment installed over elastic glue