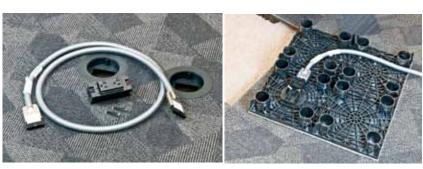

UL Approved power cables and outlets are snapped together and placed on the floor. The outlets get snapped into place and cable is buried under the floor. If an outlet location needs to be changed, simply lift the outlet up, move it, and bury the cable back into the floor. No special tools required. No special labor required. Nothing wasted.

thru grommets may be specified. Dome covers with flexible conduit provide an uncluttered harness to the furniture. These replace the standard, hinged covers. RJ45 data connections are standard. Specify custom connectors as required.