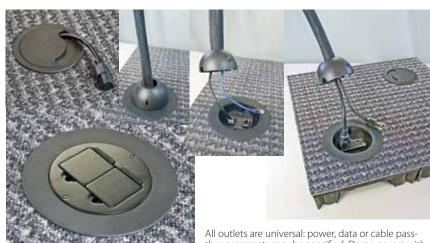

Interchangeable carpet tiles self-adhere to a set of four pedestals. This allows flex, so they float on the floor without laser leveling. Universal outlet ports for power, data, AV or pass-thru may be located in any of the pedestals. Pedestals are 3" high, providing a generous cable way capacity. Weight capacity tested to 40,000 lbs for each pedestal. 20 US tons.

thru grommets may be specified. Dome covers with flexible conduit provide an uncluttered harness to the furniture. These replace the standard, hinged covers. RJ45 data connections are standard. Specify custom connectors as required.