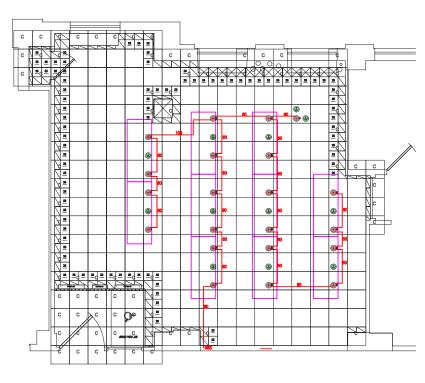

The FFITness Program is bundle of Floor and Furniture together—a completely engineered solution that encompasses the power, data lines, space planning and furnishings—all within a specific architectural space. The placement of data and power outlets is guaranteed to matchup with the placement of furnishings! There is no longer a risk to the end user, especially when last minute changes are required. Smartdesks® coordinates the perfect FFIT.

The FFIT™ Computer Floor by SMARTdesks® is the foundation for this solution. The Smartdesks® FFITness Program does not lock your use into a static arrangement. Together, the floor and furniture plan incorporates the power and data distribution within the optimized architectural space.

Power and data locations may be moved instantly and at no cost. Furniture can move to suit any new arrangement and the power and data wiring will adapt accordingly. Changes can be made instantly on the fly. Smartdesks® can provide a coordinated plan that encompasses power, network wiring, space planning, and furnishings. A flexible, total solution.