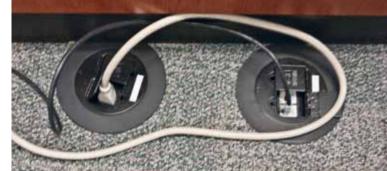

UL Approved power cables and outlets are snapped together and placed on the floor. The outlets get snapped into place and cable is buried under the floor. If an outlet location needs to be changed, simply lift the outlet up, move it, and bury the cable back into the floor. No special tools required. No special labor required. Nothing wasted.

Get FFIT to be flexible. The SMARTdesks® FFITness Program is a great workout for your space!

Power and data outlets are universal and interchangeable with the ports in the floor. Locate power and data anywhere in the room. Move them anywhere in the room. You can even pick up the floor and move the room. Take it with you to a new facility.