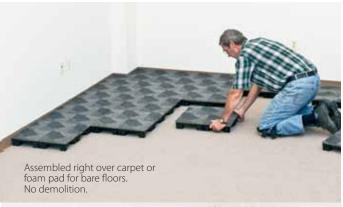

Interchangeable carpet tiles self-adhere to a set of four pedestals. This allows flex, so they float on the floor without laser leveling. Universal outlet ports for power, data, AV or pass-thru may be located in any of the pedestals. Pedestals are 3" high, providing a generous cable way capacity. Weight capacity tested to 40,000 lbs for each pedestal. 20 US tons.

UL Approved power cables and outlets are snapped together and placed on the floor. The outlets get snapped into place and cable is buried under the floor. If an outlet location needs to be changed, simply lift the outlet up, move it, and bury the cable back into the floor. No special tools required. No special labor required. Nothing wasted.