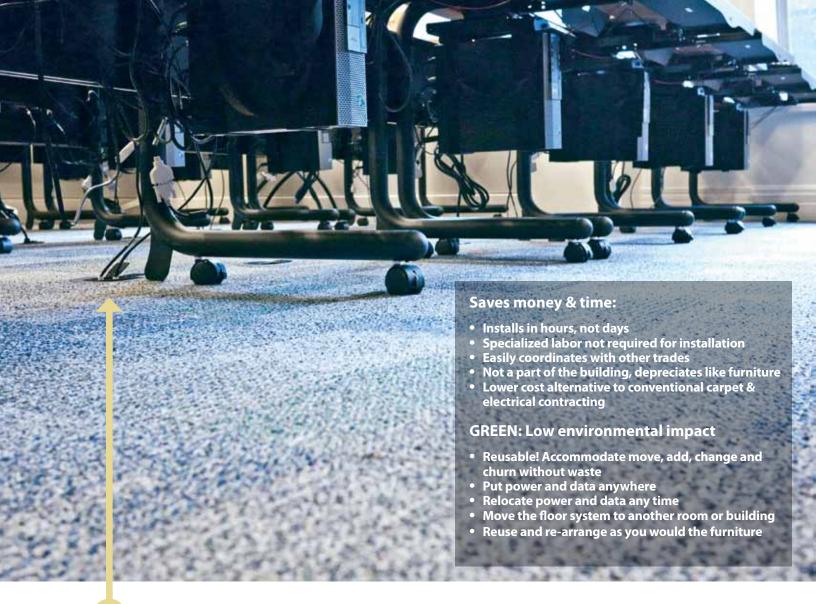

## Faster. Cheaper. Greener.

Power and data locations may be moved instantly and at no cost. Furniture can move to suit any new arrangement and the power and data wiring will adapt accordingly. Changes can be made instantly on the fly. Smartdesks® can provide a coordinated plan that encompasses power, network wiring, space planning, and furnishings. A flexible, total solution.

Get FFIT to be flexible. The SMARTdesks® FFITness Program is a great workout for your space!

Power and data outlets are universal and interchangeable with the ports in the floor. Locate power and data anywhere in the room. Move them anywhere in the room. You can even pick up the floor and move the room. Take it with you to a new facility.