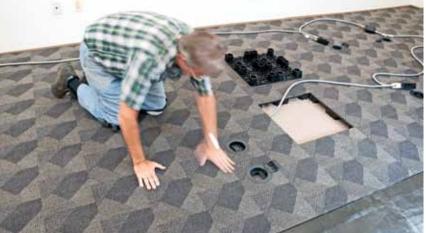

Interchangeable carpet tiles self-adhere to a set of four pedestals. This allows flex, so they float on the floor without laser leveling. Universal outlet ports for power, data, AV or pass-thru may be located in any of the pedestals. Pedestals are 3" high, providing a generous cable way capacity. Weight capacity tested to 40,000 lbs for each pedestal. 20 US tons.

UL Approved power cables and outlets are snapped together and placed on the floor. The outlets get snapped into place and cable is buried under the floor. If an outlet location needs to be changed, simply lift the outlet up, move it, and bury the cable back into the floor. No special tools required. No special labor required. Nothing wasted.