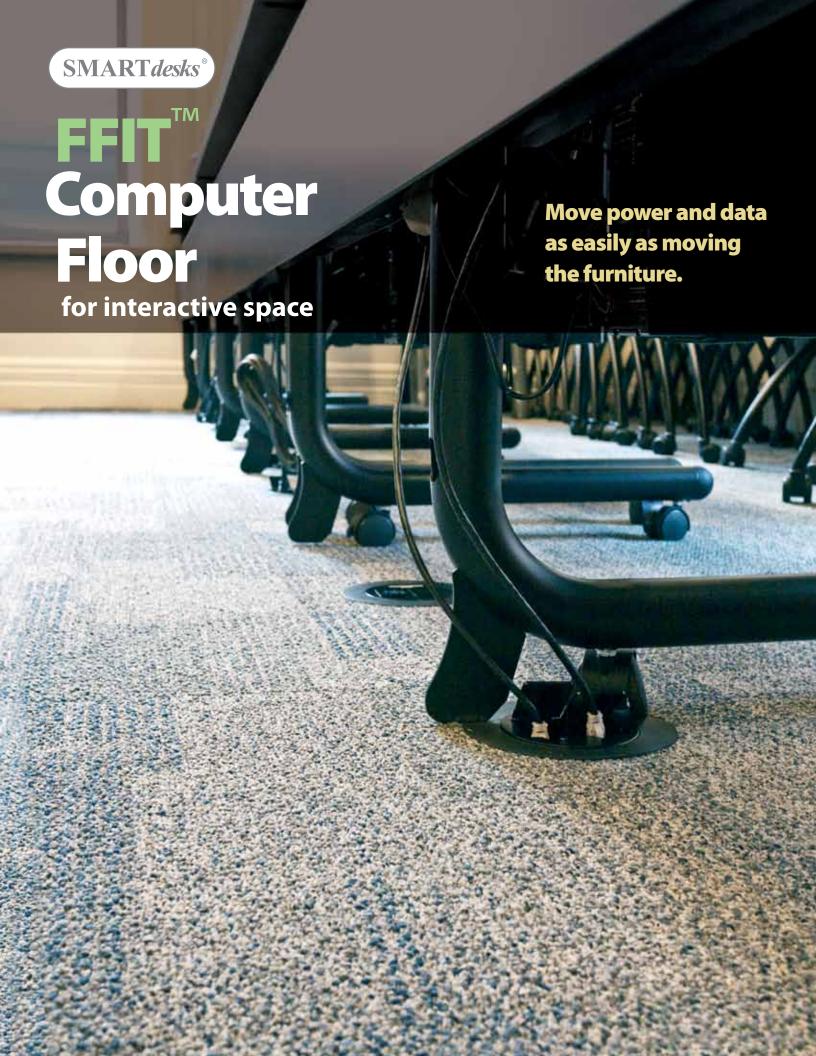

## To get flexible, get FFIT™ Floor + Furniture Integration Technology

The SMARTdesks® FFIT™ Computer Floor lets you locate power & data in the architectural space so you have unlimited flexibility and design freedom. SMARTdesks® furnishings are mobile, making rearrangement possible for a range of activities. The FFIT™ Floor and furniture move together, instantly, to support changes in the room arrangement. Power can connect directly to the floor when and where you want it. Cables are hidden under the floor. Any reconfiguration can be accomplished in minutes with no special tools, no specialized "trades," no demolition, no material waste, no time waste, no coordination and, most of all, no environmental impact!

## Get wired without an electrician!

Engineered for the purpose of routing power and data from the building to the computer user in a classroom, conference room, training room, office, or collaboration space. UL Approved power cables and outlets simply snap together. The whip gets installed to the service box by a licensed electrician, but the many outlets in the room are installed by the furniture installers.

UL Approved power cables and outlets are snapped together and placed on the floor. The outlets get snapped into place and cable is buried under the floor. If an outlet location needs to be changed, simply lift the outlet up, move it, and bury the cable back into the floor. No special tools required. No special labor required. Nothing wasted.