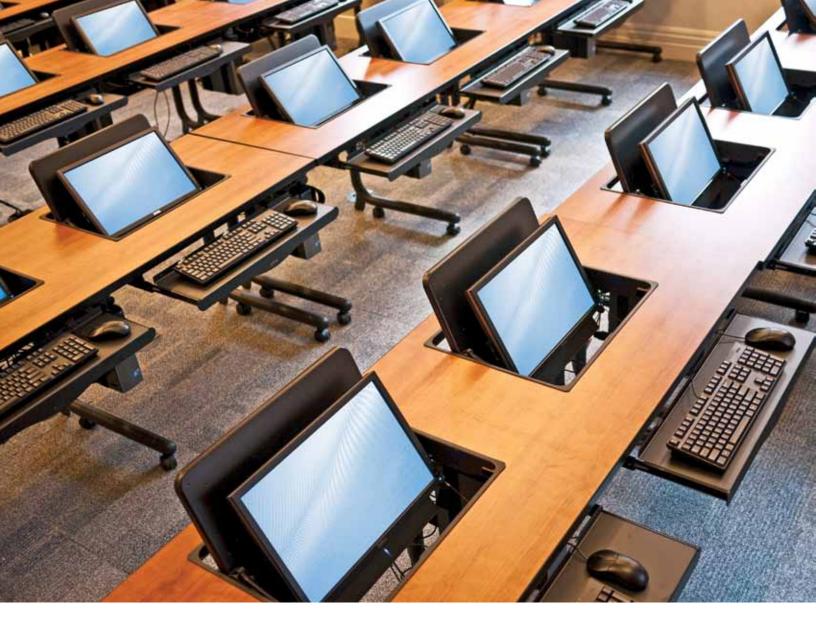

## To get flexible, get FFIT™ Floor + Furniture Integration Technology

The SMARTdesks® FFIT™ Computer Floor lets you locate power & data in the architectural space so you have unlimited flexibility and design freedom. SMARTdesks® furnishings are mobile, making rearrangement possible for a range of activities. The FFIT™ Floor and furniture move together, instantly, to support changes in the room arrangement. Power can connect directly to the floor when and where you want it. Cables are hidden under the floor. Any reconfiguration can be accomplished in minutes with no special tools, no specialized "trades," no demolition, no material waste, no time waste, no coordination and, most of all, no environmental impact!

The FFIT™ Computer Floor by SMARTdesks® is the foundation for this solution. The Smartdesks® FFITness Program does not lock your use into a static arrangement. Together, the floor and furniture plan incorporates the power and data distribution within the optimized architectural space.