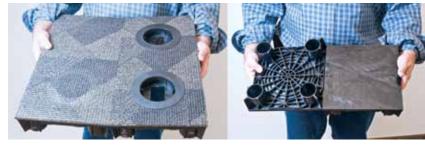

Interchangeable carpet tiles self-adhere to a set of four pedestals. This allows flex, so they float on the floor without laser leveling. Universal outlet ports for power, data, AV or pass-thru may be located in any of the pedestals. Pedestals are 3" high, providing a generous cable way capacity. Weight capacity tested to 40,000 lbs for each pedestal. 20 US tons.

thru grommets may be specified. Dome covers with flexible conduit provide an uncluttered harness to the furniture. These replace the standard, hinged covers. RJ45 data connections are standard. Specify custom connectors as required.