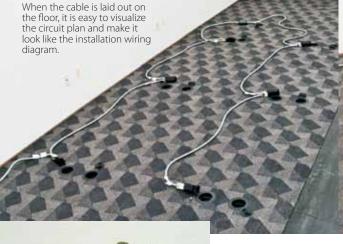

UL Approved power cables and outlets are snapped together and placed on the floor. The outlets get snapped into place and cable is buried under the floor. If an outlet location needs to be changed, simply lift the outlet up, move it, and bury the cable back into the floor. No special tools required. No special labor required. Nothing wasted.