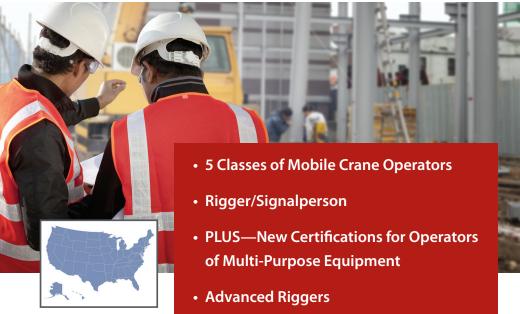

 1 of 2 Certification Providers to meet OSHA requirements for testing by type and capacity of crane.

- More than 250 test sites and 200 public practical examiners nationwide.
- Endorsed by more than 300 crane and rigging trainers nationwide.
- Only 1 practical exam required for up to 5 certification levels.
- On average, 33% less expensive than competitive certifications.

## Accredited & OSHA Recognized Certifications

CIC has more than 250 exam sites nationwide. Call 770-783-9262 to schedule an exam near you.

Lift Directors

Customer Service & Operational Center 770-783-9262 www.CICert.com