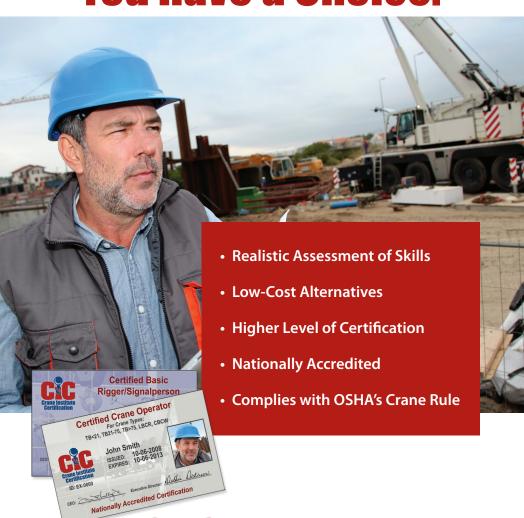

## You have a Choice.

CIC is the SMART CHOICE.

 1 of 2 Certification Providers to meet OSHA requirements for testing by type and capacity of crane.

- More than 250 test sites and 200 public practical examiners nationwide.
- Endorsed by more than 300 crane and rigging trainers nationwide.
- Only 1 practical exam required for up to 5 certification levels.
- On average, 33% less expensive than competitive certifications.