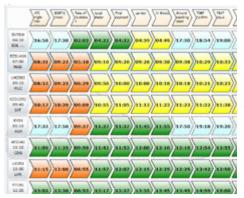

- Airport Collaborative Decision making, using EuroControl 16 milestones in a dashboard format
- Airport map, at-a-glance situational awareness
- Aircraft flow KPI and reports; tracking punctuality and data accuracy of aircraft movements
- Resource utilisation KPI and reports, integrating input from a resource management system
- Passenger flow KPI and reports: linking input from queue length monitoring systems and passenger situational tracking systems to allow predictive queue monitoring
- Baggage flow KPI and reports
- Operational reports
- Notices and alerts