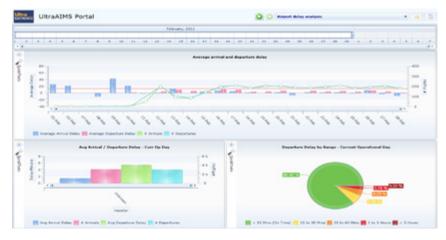

Strategic dashboard provides comprehensive visibility of actual performance against identified targets.

Real time data drives predictive algorithms which assess the likely impact on key processes and raise alerts proactively enabling response prior to SLA breech.

Analyse historic performance on key operational days.

Modular Business Intelligence packs enable rapid return on investment.

Scalable and flexible Enterprise Infrastructure.

Industry proven integration strategy from legacy ftp and socket interfaces to full Service Orientated Architecture (SOA) over an ESB.