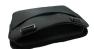

# Specification

- Backpack size and main material: W 15.25", H 19.5", D 5.5" + 3.94"; Polyester 600D
- · Soft ballistic panel made from Aramid fiber and UHMWPE fiber.
- · Hidden soft ballistic panel compartment
- · Hidden stab/spike resistant panel compartment
- Small D.D.D./P.D.D bag (detachable shoulder bag) with ballistic panel straps for holding optional hard ballistic panel (NIJ III standalone plate). Alternatively it can be used independently as a handheld ballistic shield. If it's not used as ballistic protection it can be used independently for holding tablet, iPad...
- Big D.D.D./P.D.D bag (detachable shoulder bag) with ballistic panel straps for holding optional soft ballistic panel (IIIA) to increase the protection coverage. Alternatively it can be used independently as a handheld ballistic shield. If it's not used as ballistic protection it can be used independently for holding bigger items