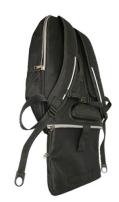

## YT-001 Bullet Resistant Backpack

### **Product Photo**

Use By

Everyone, police, security guards, etc.

TEL: +886-2-2700-8682

ADD: 9F.-1, No. 1, Sec. 2, Dunhua S. Rd., Taipei 106, Taiwan ROC

E-MAIL: sales@sharpe-security.com

# Specification

- Backpack size and main material: W 15.25", H 19.5", D 5.5" + 3.94"; Polyester 600D
- · Soft ballistic panel made from Aramid fiber and UHMWPE fiber.
- · Hidden soft ballistic panel compartment
- · Hidden stab/spike resistant panel compartment
- Small D.D.D./P.D.D bag (detachable shoulder bag) with ballistic panel straps for holding optional hard ballistic panel (NIJ III standalone plate). Alternatively it can be used independently as a handheld ballistic shield. If it's not used as ballistic protection it can be used independently for holding tablet, iPad...
- Big D.D.D./P.D.D bag (detachable shoulder bag) with ballistic panel straps for holding optional soft ballistic panel (IIIA) to increase the protection coverage. Alternatively it can be used independently as a handheld ballistic shield. If it's not used as ballistic protection it can be used independently for holding bigger items