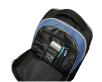

- · Padded shoulder straps with adjustable slide buckles
- · Chest straps
- · Lower back padded support
- · Padded backpanel
- · Top carry handle
- · Inner and outer pockets configuration
- · Large main pocket with maximum space for all essentials
- · Medium-sized middle pocket with organization pouches
- · Padded laptop pouch
- · Instant front pocket
- · Mesh side pocket
- Customization (OEM/ODM) available
- Optional: SHARPE III Hard Ballistic Panel
- · Optional: SHARPE IIIA Soft Ballistic Extended Protection Panel
- · Optional: SHARPE IIIA Ballistic Vest
- · Optional: SHARPE Stab/Spike Resistant Panel