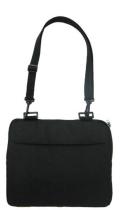

# Specification

- Backpack size and main material: W 15.25", H 19.5", D 5.5" + 3.94"; Polyester 600D
- · Soft ballistic panel made from Aramid fiber and UHMWPE fiber.
- · Hidden soft ballistic panel compartment
- · Hidden stab/spike resistant panel compartment
- Small D.D.D./P.D.D bag (detachable shoulder bag) with ballistic panel straps for holding optional hard ballistic panel (NIJ III standalone plate). Alternatively it can be used independently as a handheld ballistic shield. If it's not used as ballistic protection it can be used independently for holding tablet, iPad...
- Big D.D.D./P.D.D bag (detachable shoulder bag) with ballistic panel straps for holding optional soft ballistic panel (IIIA) to increase the protection coverage. Alternatively it can be used independently as a handheld ballistic shield. If it's not used as ballistic protection it can be used independently for holding bigger items