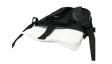

### **Product Photo**

Use By

Everyone, police, security guards, etc.

TEL: +886-2-2700-8682

ADD: 9F.-1, No. 1, Sec. 2, Dunhua S. Rd., Taipei 106, Taiwan ROC

E-MAIL: sales@sharpe-security.com

# Specification

- Backpack size and main material: W 15.25", H 19.5", D 5.5" + 3.94"; Polyester 600D
- · Soft ballistic panel made from Aramid fiber and UHMWPE fiber.
- · Hidden soft ballistic panel compartment
- · Hidden stab/spike resistant panel compartment
- Small D.D.D./P.D.D bag (detachable shoulder bag) with ballistic panel straps for holding optional hard ballistic panel (NIJ III standalone plate). Alternatively it can be used independently as a handheld ballistic shield. If it's not used as ballistic protection it can be used independently for holding tablet, iPad...
- Big D.D.D./P.D.D bag (detachable shoulder bag) with ballistic panel straps for holding optional soft ballistic panel (IIIA) to increase the protection coverage. Alternatively it can be used independently as a handheld ballistic shield. If it's not used as ballistic protection it can be used independently for holding bigger items