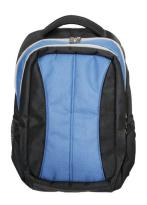

### **Product Photo**

Use By

Everyone, police, security guards, etc.

TEL: +886-2-2700-8682

ADD: 9F.-1, No. 1, Sec. 2, Dunhua S. Rd., Taipei 106, Taiwan ROC

E-MAIL: sales@sharpe-security.com

# Specification

- Backpack size and main material: W 15.25", H 19.5", D 5.5" + 3.94"; Polyester 600D
- · Soft ballistic panel made from Aramid fiber and UHMWPE fiber.
- · Hidden soft ballistic panel compartment
- · Hidden stab/spike resistant panel compartment
- Small D.D.D./P.D.D bag (detachable shoulder bag) with ballistic panel straps for holding optional hard ballistic panel (NIJ III standalone plate). Alternatively it can be used independently as a handheld ballistic shield. If it's not used as ballistic protection it can be used independently for holding tablet, iPad...
- Big D.D.D./P.D.D bag (detachable shoulder bag) with ballistic panel straps for holding optional soft ballistic panel (IIIA) to increase the protection coverage. Alternatively it can be used independently as a handheld ballistic shield. If it's not used as ballistic protection it can be used independently for holding bigger items

- · Padded shoulder straps with adjustable slide buckles
- · Chest straps
- · Lower back padded support
- · Padded backpanel
- · Top carry handle
- · Inner and outer pockets configuration
- · Large main pocket with maximum space for all essentials
- · Medium-sized middle pocket with organization pouches
- · Padded laptop pouch
- · Instant front pocket
- · Mesh side pocket
- Customization (OEM/ODM) available
- Optional: SHARPE III Hard Ballistic Panel
- · Optional: SHARPE IIIA Soft Ballistic Extended Protection Panel
- · Optional: SHARPE IIIA Ballistic Vest
- · Optional: SHARPE Stab/Spike Resistant Panel