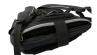

### **Product Photo**

Use By

Everyone, police, security guards, etc.

TEL: +886-2-2700-8682

ADD: 9F.-1, No. 1, Sec. 2, Dunhua S. Rd., Taipei 106, Taiwan ROC

E-MAIL: sales@sharpe-security.com

# Specification

- Backpack size and main material: W 15.25", H 19.5", D 5.5" + 3.94"; Polyester 600D
- · Soft ballistic panel made from Aramid fiber and UHMWPE fiber.
- · Hidden soft ballistic panel compartment
- · Hidden stab/spike resistant panel compartment
- Small D.D.D./P.D.D bag (detachable shoulder bag) with ballistic panel straps for holding optional hard ballistic panel (NIJ III standalone plate). Alternatively it can be used independently as a handheld ballistic shield. If it's not used as ballistic protection it can be used independently for holding tablet, iPad...
- Big D.D.D./P.D.D bag (detachable shoulder bag) with ballistic panel straps for holding optional soft ballistic panel (IIIA) to increase the protection coverage. Alternatively it can be used independently as a handheld ballistic shield. If it's not used as ballistic protection it can be used independently for holding bigger items