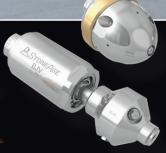

## PAIR THE AUTOBOX 500

with any of the StoneAge rotary pipe cleaning tools.

## **ROTARY TOOL SPECIFICATIONS:** FLOW RANGE: 5-200 GPM PRESSURE RANGE: 2K-43K

PRESSURE RANGE: 2K-43K TOOL ROTATION SPEED: 20-300 RPM

SHOWN WITH OPTIONAL MOUNTING STRAP Contact our Solutions Center for options that meet your needs