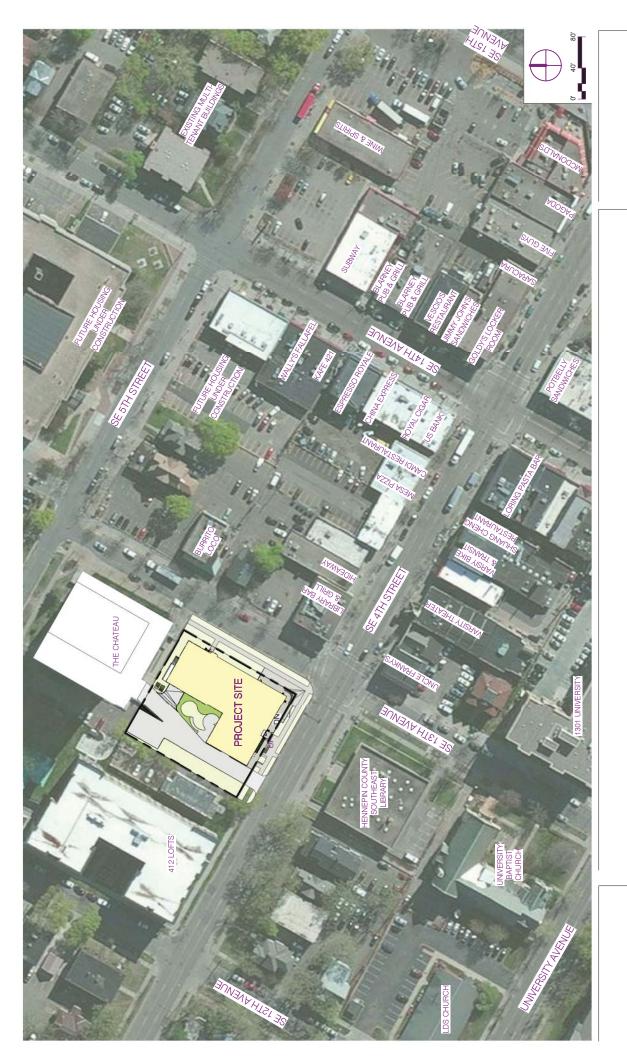

## **MEMORANDUM**

**TO:** City Planning Commission, Committee of the Whole

FROM: Hilary Dvorak, Principal Planner, (612) 673-2639

**DATE:** June 12, 2014

**SUBJECT:** Riverton

The applicant owns the existing Chateau building located at 425 13th Avenue Southeast and the existing Riverton building located at 1227 4th Street Southeast. The applicant is proposing to demolish the existing Riverton building, re-plat the existing properties into two new lots (keeping the existing access easements over them) and build a new 6-story, 66-unit residential building with ground floor commercial space.

## Riverton Community Housing

1227 4th St. SE, Minneapolis | 05/27/14

SITE DIAGRAM

XL-100

XL-101

Riverton Community Housing