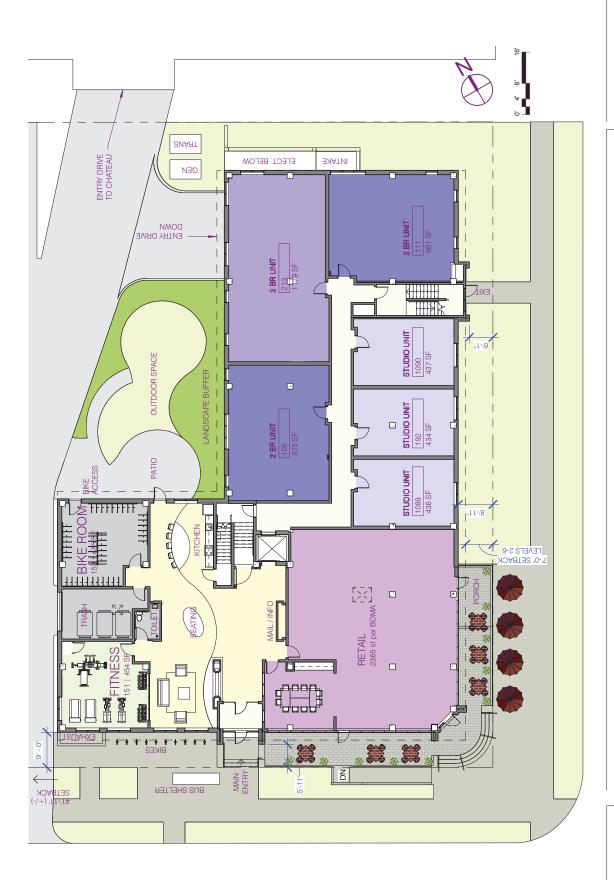

## Riverton:

- Rezoning of I227 4th St SE from R5 to OR3
- Setback variances of the front yard along 4th St SE, the front yard along 13th Ave SE and the north interior side yard
- Variance to increase the size of the retail space over 2,000 square feet
- Parking variance from 66 to 30
- Sign variance to allow 3 wall signs over 14 feet in height
- Site plan review
- Preliminary and final plat

### Chateau:

• Variance to increase the FAR from 3.5 to 5.0

VICINITY PLAN

000X

X100

## Riverton Community Housing MINNEAPOLIS MN | 05.01.2014 | 14-0008