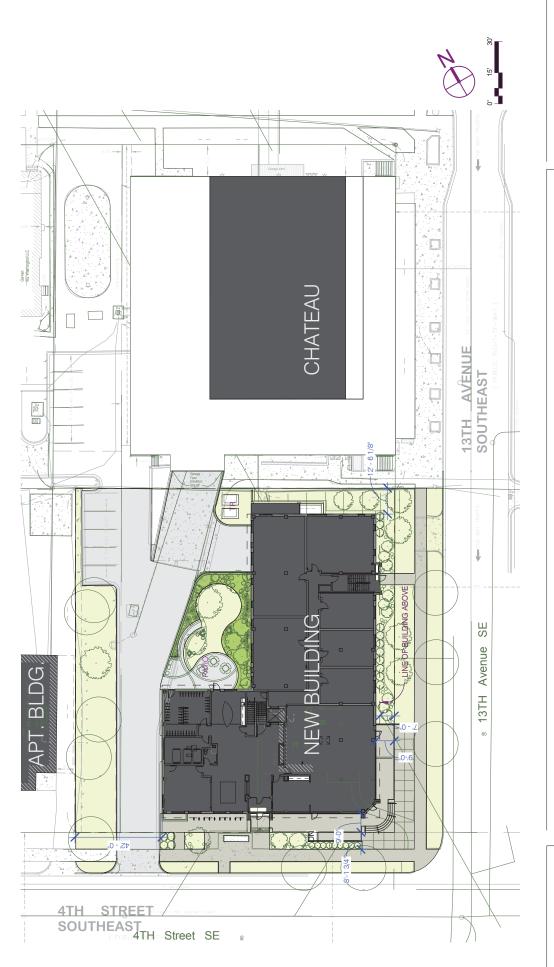

## **MEMORANDUM**

**TO:** City Planning Commission, Committee of the Whole

FROM: Hilary Dvorak, Principal Planner, (612) 673-2639

**DATE:** June 12, 2014

**SUBJECT:** Riverton

The applicant owns the existing Chateau building located at 425 13th Avenue Southeast and the existing Riverton building located at 1227 4th Street Southeast. The applicant is proposing to demolish the existing Riverton building, re-plat the existing properties into two new lots (keeping the existing access easements over them) and build a new 6-story, 66-unit residential building with ground floor commercial space.

## Riverton Community Housing MINNEAPOLIS MN | 05.01.2014 | 14-0008