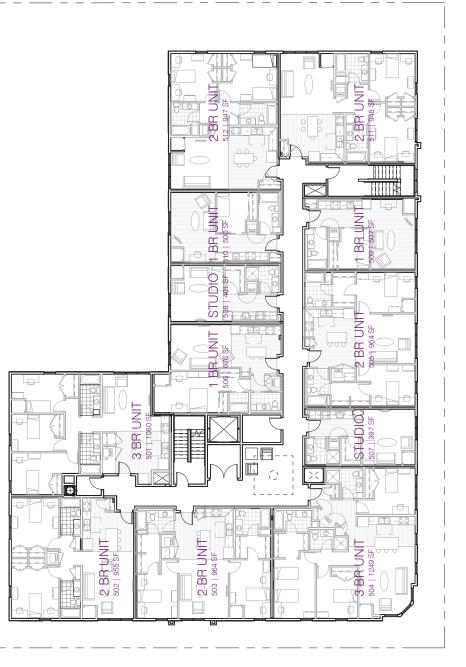

## **MEMORANDUM**

**TO:** City Planning Commission, Committee of the Whole

FROM: Hilary Dvorak, Principal Planner, (612) 673-2639

**DATE:** June 12, 2014

**SUBJECT:** Riverton

The applicant owns the existing Chateau building located at 425 13th Avenue Southeast and the existing Riverton building located at 1227 4th Street Southeast. The applicant is proposing to demolish the existing Riverton building, re-plat the existing properties into two new lots (keeping the existing access easements over them) and build a new 6-story, 66-unit residential building with ground floor commercial space.

## Riverton:

- Rezoning of I227 4th St SE from R5 to OR3
- Setback variances of the front yard along 4th St SE, the front yard along 13th Ave SE and the north interior side yard
- Variance to increase the size of the retail space over 2,000 square feet
- Parking variance from 66 to 30
- Sign variance to allow 3 wall signs over 14 feet in height
- Site plan review
- Preliminary and final plat

## Riverton Community Housing

1227 4th St. SE, Minneapolis | 05/27/14

SITE DIAGRAM

XL-100

XL-101

Riverton Community Housing