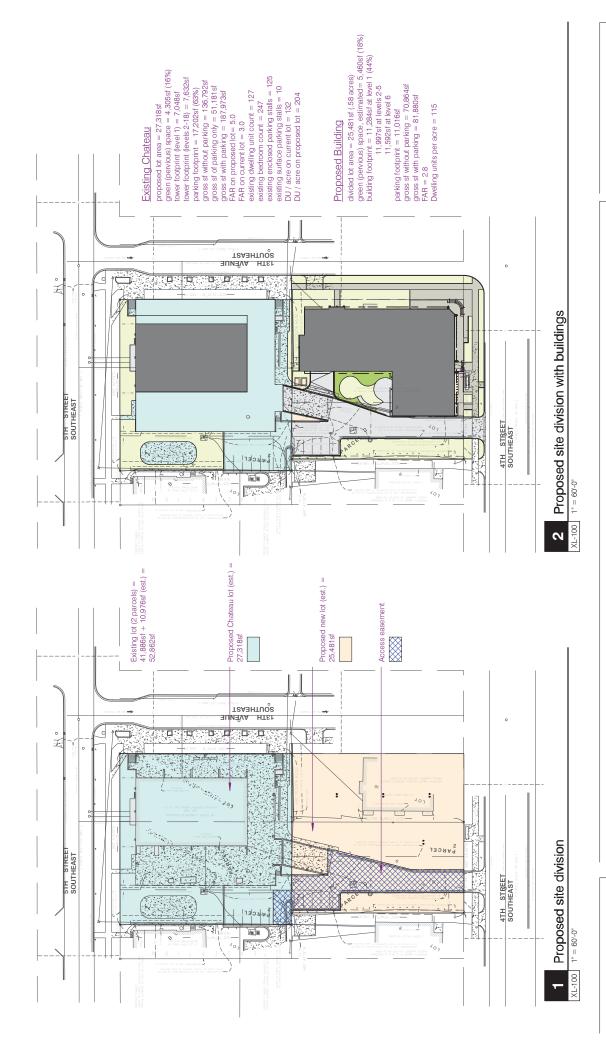

## **MEMORANDUM**

**TO:** City Planning Commission, Committee of the Whole

FROM: Hilary Dvorak, Principal Planner, (612) 673-2639

**DATE:** June 12, 2014

**SUBJECT:** Riverton

The applicant owns the existing Chateau building located at 425 13th Avenue Southeast and the existing Riverton building located at 1227 4th Street Southeast. The applicant is proposing to demolish the existing Riverton building, re-plat the existing properties into two new lots (keeping the existing access easements over them) and build a new 6-story, 66-unit residential building with ground floor commercial space.

### Chateau:

• Variance to increase the FAR from 3.5 to 5.0

VICINITY PLAN

000X

X100

## Riverton Community Housing

1227 4th St. SE, Minneapolis | 05/27/14

SITE DIAGRAM

XL-100

XL-101

Riverton Community Housing