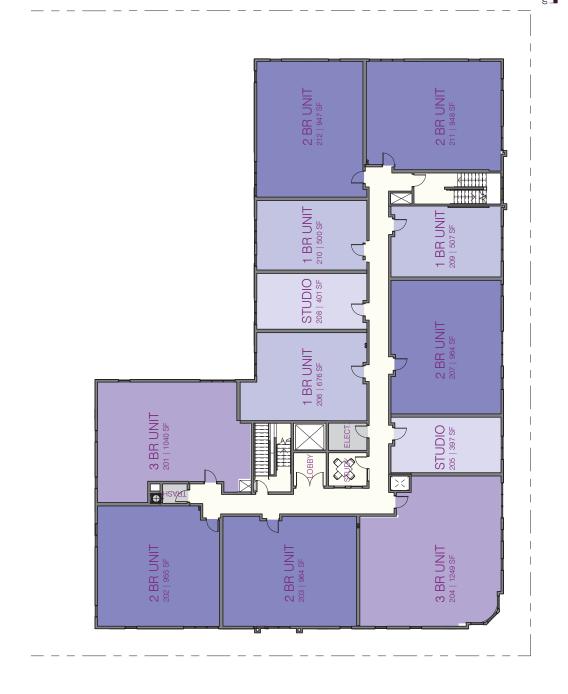

w 6-story, 66-unit residential building with ground floor commercial space.

The land use applications have been submitted and the project is tentatively schedule for the July 14, 2014, City Planning Commission meeting. The required land use applications include:

## Riverton:

- Rezoning of I227 4th St SE from R5 to OR3
- Setback variances of the front yard along 4th St SE, the front yard along 13th Ave SE and the north interior side yard
- Variance to increase the size of the retail space over 2,000 square feet
- Parking variance from 66 to 30
- Sign variance to allow 3 wall signs over 14 feet in height
- Site plan review
- Preliminary and final plat

### Chateau:

• Variance to increase the FAR from 3.5 to 5.0







VICINITY PLAN

000X

X100









## Riverton Community Housing























1227 4th St. SE, Minneapolis | 05/27/14

SITE DIAGRAM

XL-100



XL-101



Riverton Community Housing









## Riverton Community Housing MINNEAPOLIS MN | 05.01.2014 | 14-0008



## Riverton Community Housing MINNEAPOLIS MN | 05.01.2014 | 14-0008







# Riverton Community Housing MINNEAPOLIS MIN | 05.01.2014 | 14-0008