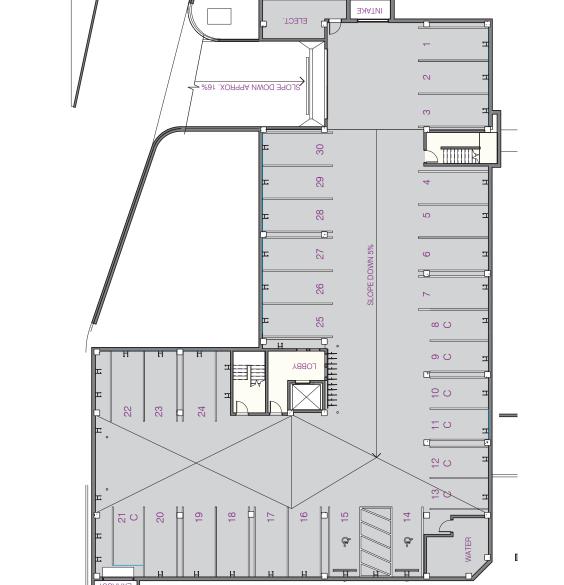

ccess easements over them) and build a new 6-story, 66-unit residential building with ground floor commercial space.

The land use applications have been submitted and the project is tentatively schedule for the July 14, 2014, City Planning Commission meeting. The required land use applications include:

## Riverton:

- Rezoning of I227 4th St SE from R5 to OR3
- Setback variances of the front yard along 4th St SE, the front yard along 13th Ave SE and the north interior side yard
- Variance to increase the size of the retail space over 2,000 square feet
- Parking variance from 66 to 30
- Sign variance to allow 3 wall signs over 14 feet in height
- Site plan review
- Preliminary and final plat

### Chateau:

• Variance to increase the FAR from 3.5 to 5.0







VICINITY PLAN

000X

X100









## Riverton Community Housing























1227 4th St. SE, Minneapolis | 05/27/14

SITE DIAGRAM

XL-100



XL-101



Riverton Community Housing









## Riverton Community Housing MINNEAPOLIS MN | 05.01.2014 | 14-0008



## Riverton Community Housing MINNEAPOLIS MN | 05.01.2014 | 14-0008







# Riverton Community Housing MINNEAPOLIS MIN | 05.01.2014 | 14-0008