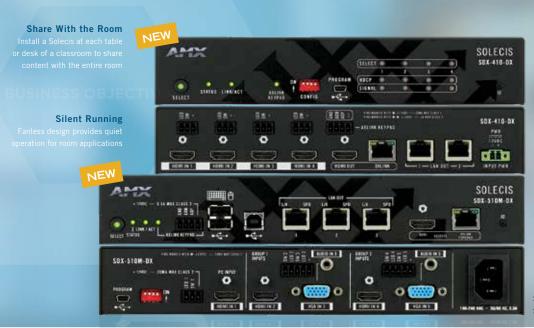

# Simplified Laptop and AV Switching Affordable Enough To Be Installed In *Every*Huddle Space

Having the capability to easily switch between four, five or even eight guest laptops or other AV sources is a common need in small meeting rooms and huddle spaces, and previously required the expense of an all-in-one presentation switcher or dedicated switcher and controller. Solecis Digital Switchers combine a DXLink distance transport transmitter and digital switcher into a single, small form-factor device that can easily be installed and hidden under conference room tables. It can also be combined with other AMX products such as Enova DVX or DGX Switchers to expand source connectivity options in a variety of room applications.

# Quick Facts Solecis 4x1 HDMI Digital Switcher

| Video<br>Input | Video<br>Output     | Control                                              | InstaGate<br>Pro | HDCP<br>Compliant | RPM<br>Programmable |
|----------------|---------------------|------------------------------------------------------|------------------|-------------------|---------------------|
| 4 HDMI         | 1 HDMI,<br>1 DXLink | External Button,<br>AxLink Keypad,<br>NetLinx Native | Yes              | Yes               | Yes                 |