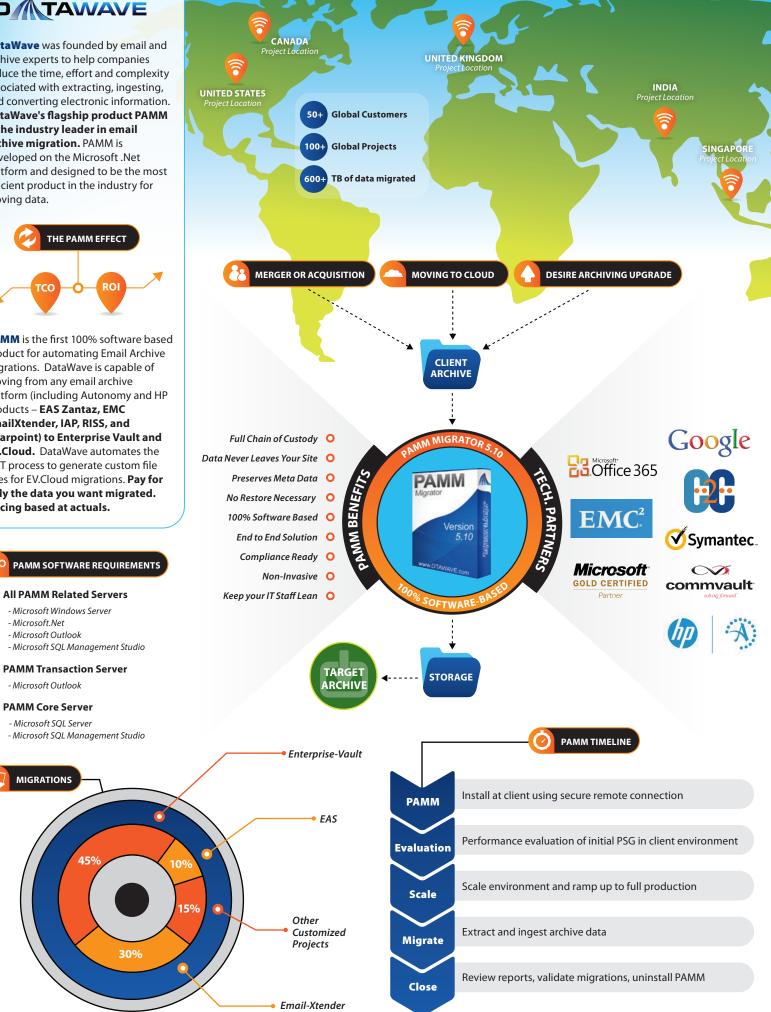

DataWave was founded by email and archive experts to help companies reduce the time, effort and complexity associated with extracting, ingesting, and converting electronic information. DataWave's flagship product PAMM is the industry leader in email archive migration. PAMM is developed on the Microsoft .Net platform and designed to be the most efficient product in the industry for moving data.

PAMM is the first 100% software based product for automating Email Archive Migrations. DataWave is capable of moving from any email archive platform (including Autonomy and HP products - EAS Zantaz, EMC EmailXtender, IAP, RISS, and Nearpoint) to Enterprise Vault and **EV.Cloud.** DataWave automates the .PST process to generate custom file sizes for EV.Cloud migrations. Pay for only the data you want migrated. Pricing based at actuals.