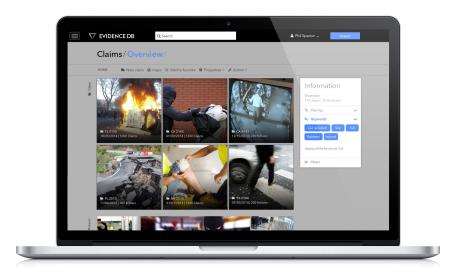

## EvidenceDB's Main Features With EvidenceDB you can:

Retain all evidence for a case or incident in one secure cloud platform Securely share evidence files with authorized third-parties online

Control access levels and content distributed to outside entities

Document every person who accesses the evidence, every time it is accessed

Retrieve evidence files with the built-in search engine

Access the EvidenceDB platform from a computer or mobile device

**EvidenceDB** is a turn-key multimedia evidence management solution for lawyers, insurance companies and retailers.