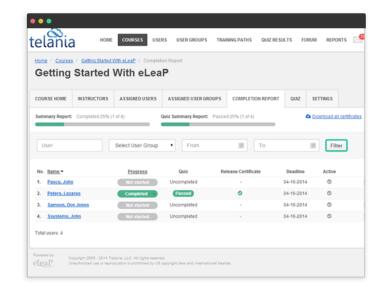

# ACCURATE TRACKING REPORTS ANYTIME

#### LIVE PROGRESS

Track online training courses using state of the art tools and fully automated training management

#### REPORTS

eLeaP monitors all of your employees' progress, creating reports for you