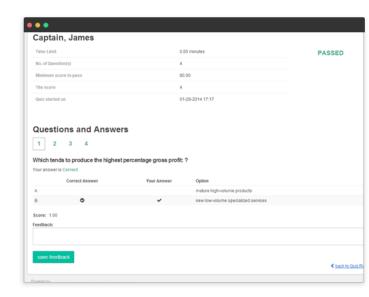

# ASSESSMENTS, QUIZZES AND SURVEYS

#### QUIZ, SURVEYS & ADVANCED E-LEARNING TOOLS

Incorporates advanced learning tools like quizzes, surveys, assessments, discussion and forums