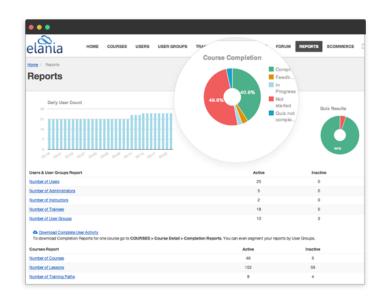

# ACCURATE TRACKING REPORTS ANYTIME

#### REPORTS

eLeaP monitors all of your employees' progress, creating reports for you