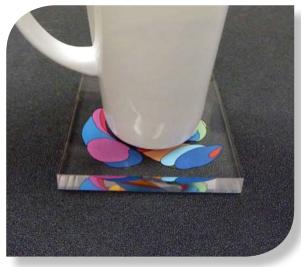

# PROJECT **SHOWCASE**

Crystal clear acrylic coasters, 4 coasters per set.

With opaque white ink backing, these coasters can be placed on any color surface and still maintain clear visibility.

Impressive heavy half-inch thickness with flame-polished edges.

#### **Project Name:**

**Acrylic Coasters** 

#### Why we do it better:

- Beautiful UV flatbed printing that offers vibrant colors and sharp details
- Flame-polished edges are crystal clear and look like glass even from the side
- Fade-resistant inks are also scuff and scratch-resistant
- White ink is printed under 4-color process for enhanced contrast and visibility when coaster is placed over dark surfaces
- Reverse printing allows the image to show through the acrylic for a super glossy view from the front
- Hundreds of parts are placed on a large vacuum table for cost efficiency and accurate placement