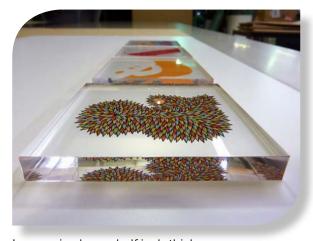

#### Why we do it better:

- Beautiful UV flatbed printing that offers vibrant colors and sharp details
- Flame-polished edges are crystal clear and look like glass even from the side
- Fade-resistant inks are also scuff and scratch-resistant
- White ink is printed under 4-color process for enhanced contrast and visibility when coaster is placed over dark surfaces
- Reverse printing allows the image to show through the acrylic for a super glossy view from the front
- Hundreds of parts are placed on a large vacuum table for cost efficiency and accurate placement

Coasters are held securely on a vacuum table during printing. Hundreds of parts are printed at the same time for maximum cost efficiency.