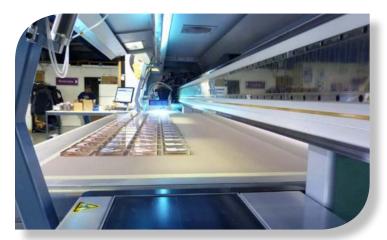

#### Why we do it better:

- Beautiful UV flatbed printing that offers vibrant colors and sharp details
- Flame-polished edges are crystal clear and look like glass even from the side
- Fade-resistant inks are also scuff and scratch-resistant
- White ink is printed under 4-color process for enhanced contrast and visibility when coaster is placed over dark surfaces
- Reverse printing allows the image to show through the acrylic for a super glossy view from the front
- Hundreds of parts are placed on a large vacuum table for cost efficiency and accurate placement

Coasters are held securely on a vacuum table during printing. Hundreds of parts are printed at the same time for maximum cost efficiency.