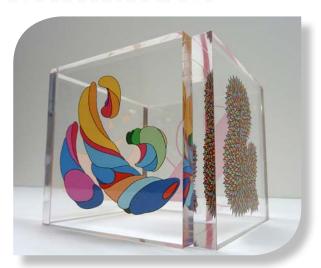

# PROJECT **SHOWCASE**

Crystal clear acrylic coasters, 4 coasters per set.

With opaque white ink backing, these coasters can be placed on any color surface and still maintain clear visibility.

Impressive heavy half-inch thickness with flame-polished edges.

#### **Project Name:**

**Acrylic Coasters** 

### **Specifications:**

Material: 0.5" Clear Acrylic
Printing: 6-color UV flatbed

1200dpi Resolution Digital White Ink

Finishing: CNC Cutting

Flame-Polished Edges

Sizes: 4"x4" as shown

Maximum Image Area 78"x120"