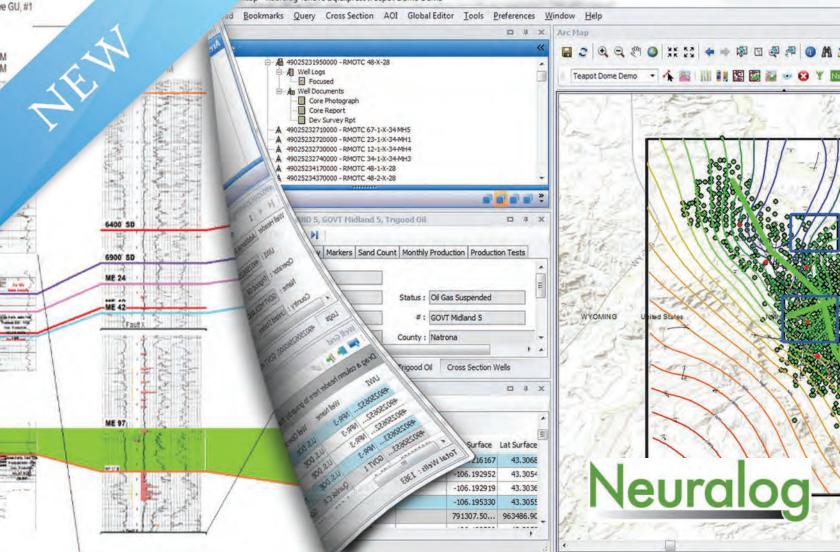

## Neuralog Desktop - Evaluate and Manage Projects Like Never Before

## **Quick Access & Visualization**

- GIS-Based interface with immediate access to project well data
- Area Tree display of wells, logs and documents
- All project data is available for quick analysis and evaluation
- Increase the power of your ESRI ArcMap by adding the Neuralog Product Suite

## Complete Geological Evaluation

- Interactively create, evaluate and display geological data in a single application
- Correlate logs and create cross sections and contour maps, directly from the GIS map with the integrated tool bar
- Capture, edit and save log and map data directly into the project database

## Project & Document Management

- Corporate-wide project and document management through an easy to navigate map interface
- Conveniently manage all logs, reports, maps and even living source files within SQL or Access
- Use the global editor to manage well headers, file paths, surfaces and interpreter information