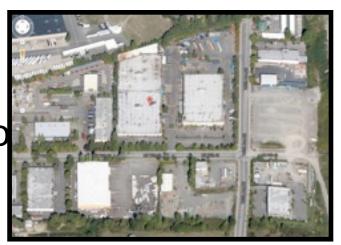

# **Track Assets on Google Maps**

- Use inventory data to locate last known position
- Import floor plan drawing into the software to show more intuitive location data on equipment
- Use mobile reader to search fo missing assets on location