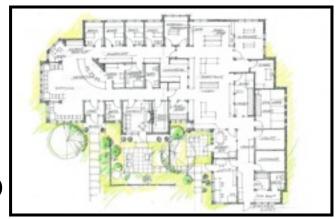

# **Track Assets on Google Maps**

- Use inventory data to locate last known position
- Import floor plan drawing into the software to show more intuitive location data on equipment
- Use mobile reader to search fo missing assets on location