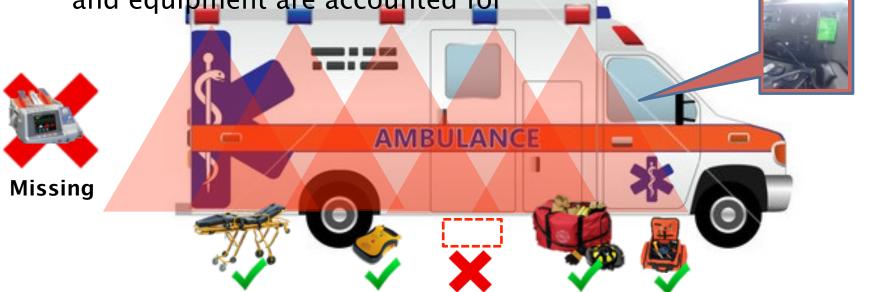

#### Mobile in the field

- Use your Android smart phone to check out equipment in the field
- Transactions are processed in real time

- How does it work?
  - Readers are installed in the vehicle and interfaced to the Android Smart Phone
  - Assets contain RFID tags that are instantly detected and read by the readers mounted inside the vehicle

 Drivers poll the system prior to leaving the site to ensure all assets and equipment are accounted for

For more information on our innovative solutions, visit us on the web at <a href="https://www.silentpartnertech.com">www.silentpartnertech.com</a>