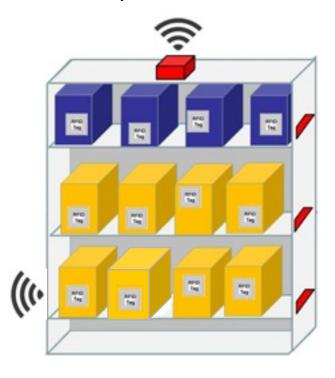

# IntelliShelf Technology

 Smart shelf technology that automatically records inventory movement as equipment and supplies are added or removed from the shelf

### **Track Controlled Substances**

- Track Location
- Monitor usage
- Track Expiration Dates
- Monitor Temperature
- Track access to cabinets
- Detect Tamper

- How does it work?
  - Place the tagged asset or supplies on the shelf and our technology will automatically detect that inventory has been added or consumed
  - System can provide immediate notification when critical assets or supplies such as drugs or high value equipment are removed or consumed