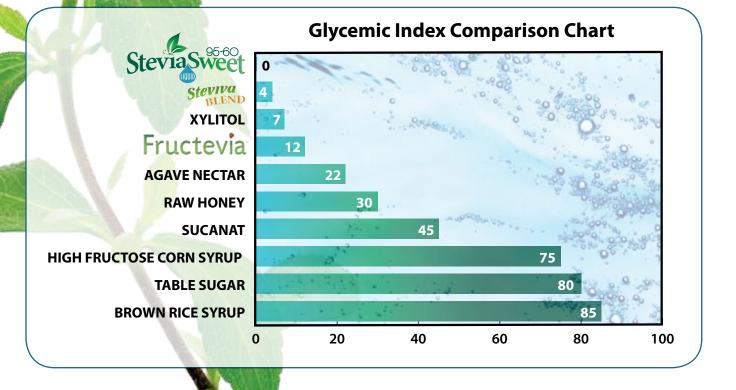

tural sweetener is extracted from the stevia herb, checking every box on the health-minded customer's list while delivering the same taste and 25 times as much sweetening power as sugar.

#### Stevia Your Natural High Intensity Sweetener

- Immediately dissolves into any solution hot or cold
- Cost effective 25 times sweeter than sugar
- 100% clean and natural, chemical free targets the natural/organic trend
- Reliable consistency, availability, quality and compliance with specifications
- Superior quality control standards with validated critical processes are to ensure consistency
- 100% natural Zero calories Zero carbs (targets low carb dieters)
- · Certified Kosher, Allergen free, Non GMO and Gluten Free
- US FDA GRAS (Generally Regarded as Safe) status
- 100% food safety compliant





# Why Choose Stevia Sweet 25x Liquid Stevia by Steviva Brands?

As one of the nation's leading suppliers of stevia products, we are committed to producing the food industry's best all natural, high intensity sweetener. It's ideal for baked goods, confections, sweet goods, packaged meals, beverages and marinades.

- Proprietary combination of Steviosides to Rebaudiosides for least bitterness
- 95% Steviol glycosides with a minimum of 60% Rebaudioside A are combined with purified water and all-natural grape-seed extract as a natural preservative and anti-oxidant
- 100% natural in every sense of the word
- · Uses only the finest, organic stevia leaves
- · No fillers, Maltodextrin or other additives
- Water extraction: assures no residual petrochemicals or bleach

#### **About Stevia**

Stev