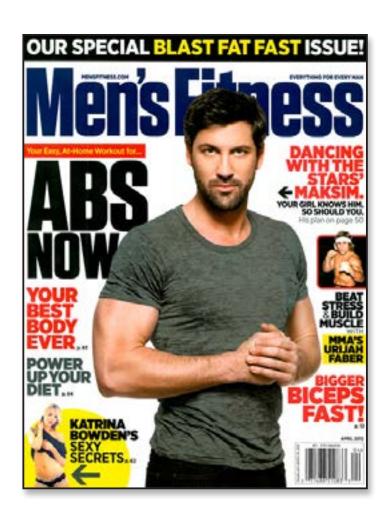

# MEN'S FITNESS

Featuring Maksim Chmerkovskiy from Dancing With The Stars

APRIL 2012

In the April 2012 issue of Men's Fitness, hit show Dancing With The Stars veteran choreographer Maksim Chmerkovskiy is spotted wearing MPG's **Discus** sleeveless tee, while discussing being an athlete, a dancer and tv personality.