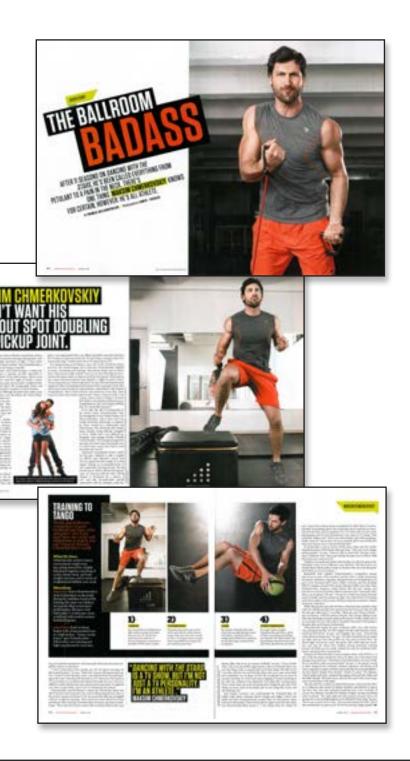

# MEN'S FITNESS

Featuring Maksim Chmerkovskiy from Dancing With The Stars

APRIL 2012

In the April 2012 issue of Men's Fitness, hit show Dancing With The Stars veteran choreographer Maksim Chmerkovskiy is spotted wearing MPG's **Discus** sleeveless tee, while discussing being an athlete, a dancer and tv personality.