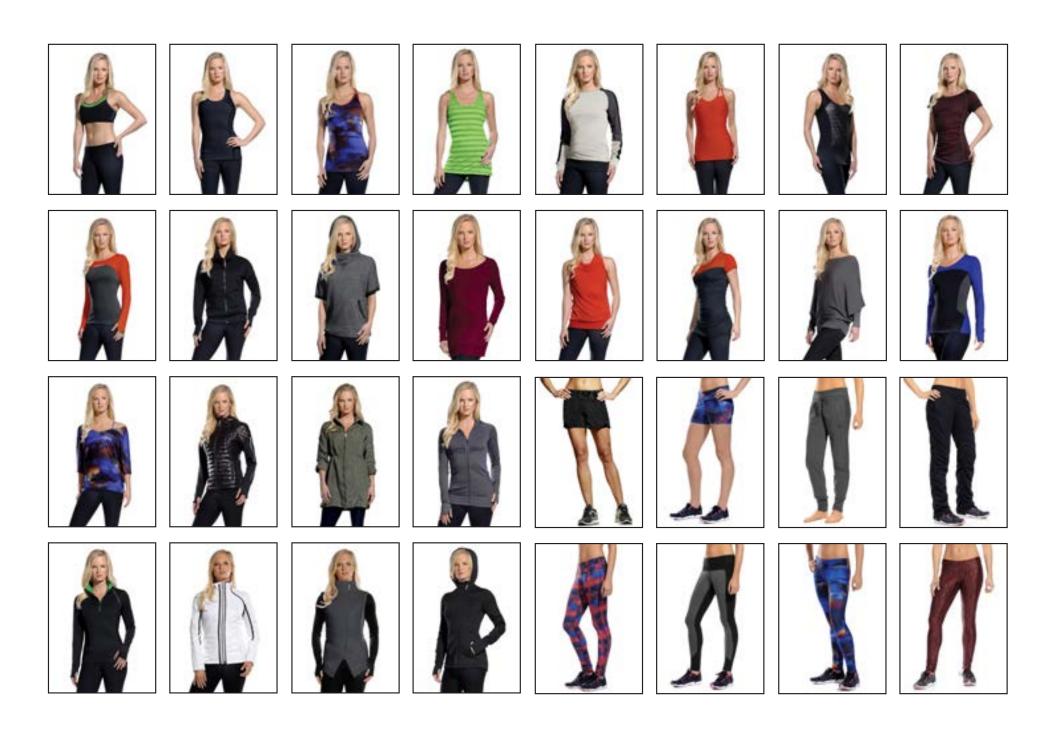

# FALL | WINTER 2014 COLLECTIONS

THE MPG FALL 2014 WOMEN'S COLLECTION CONTINUES THE PREVIOUS SEASON'S APPROACH BY DIVIDING THE LINE INTO ACTIVITY-SPECIFIC CAPSULES INCLUDING RUN/FITNESS, YOGA, DANCE/LIFESTYLE AND URBAN COMMUTER. AS ALWAYS, INSPIRATION HAS BEEN GLEANED FROM THE FASHION RUNWAYS TO ENSURE MPG REMAINS AT THE FOREFRONT OF CREATING COLLECTIONS THAT ARE INFUSED, AND ELEVATED BEYOND THE NORM, WITH CUTTING EDGE DESIGN AND STYLING.

#### **RUN/FITNESS**

INTENDED FOR RUNNING AND MEDIUM TO HIGH-INTENSITY WORKOUT SUCH AS CROSSFIT, PDX, SPINNING AND MYRIAD OTHER ACTIVITIES THAT PUSH THE HUMAN BODY TO ITS LIMITS, THE RUN/FITNESS CAPSULE FEATURES EMBOSSED PYTHON PATTERNS, MESH ACCENT DETAILS, CONCEALED REFLECTIVITY AND A STRIKING MOTTLED, NON-PATTERN CONFORMING PLAID/GEOMETRIC PRINT. THE PALETTE INCLUDES ON-TREND BLACK AND WHITE WITH AN APPLE GREEN FOR STRATEGIC HIGH-CONTRAST POP ACCENTS.

#### YOGA

PIECES IN THE YOGA CAPSULE, AS EXPECTED, ARE LOOSE DRAPING FOR RELAXED SILHOUETTES, IDEAL FOR STUDIO CLASSES IN ANY FORM OF YOGA. THE PRINT STORY FEATURES A FIRST-TIME FORAY INTO A CAPTIVATING AND MAJESTIC LANDSCAPE PRINT THAT INTEGRATES THE CAPSULE'S THREE MAIN HUES: ZINFANDEL, MANDARIN AND TEXT BLUE. THE RESULT ARE PIECES THAT ARE NOT ONLY COMFORTABLE TO WEAR BUT ARE ALSO INTERESTING AND UNIQUE. COVER-UPS ARE CONSTRUCTED FROM A WOOL BLEND FOR ADDED WARMTH PERFECT FOR TRAVELING TO AND FROM CLASS.

#### LIFESTYLE

OUR MOST CASUAL AND VERSATILE CAPSULE, THE LIFESTYLE COLLECTION FEATURES FEATHERWEIGHT TANKS ACCENTED WITH BURNOUT LACE FOR AN ADDED TOUCH OF PLAYFUL FEMININITY IN ADDITION TO LIGHTWEIGHT AND AIRY RAYON-TERRY COVERUPS. THE PIECES HEREIN ARE MEANT TO BE MIXED AND MATCHED WITH BOTH THE ACTIVE PIECES FOUND IN OTHER CAPSULES AS WELL AS WITH CASUAL ITEMS SUCH AS JEANS, BLAZERS OR YOUR GO-TO FALL BOOTS. THE PALETTE HEREIN IS COMPRISED OF ZINFANDEL, BLUE GRASS, OATMEAL AND HEATHER CHARCOAL.