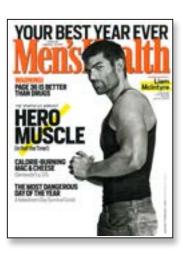

## MEN'S HEALTH MAGAZINE

JANUARY / FEBRUARY 2013

New York Rangers goalkeeper, Henrik Lundqvist, appeared in Men's Health Magazine (Jan/Feb 2013 edition) wearing the 'Bolt' short sleeve active t-shirt from Fall/Winter 2012.