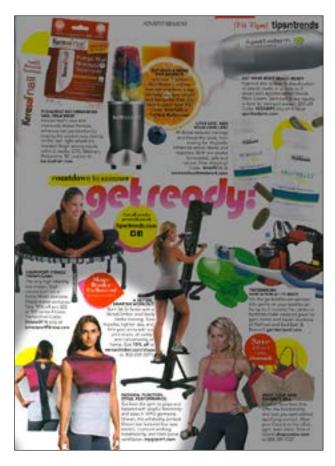

## MPG FEATURED IN SHAPE MAGAZINE

MAY 2014

Be sure to hit the newsstand and pick up a copy of Shape Magazine's May issue, with the stunning Ivanka Trump gracing it's cover. Flip to page 133 to see MPG women's Bloom watercolor printed tee featured in their "Tips n' Trends" page!