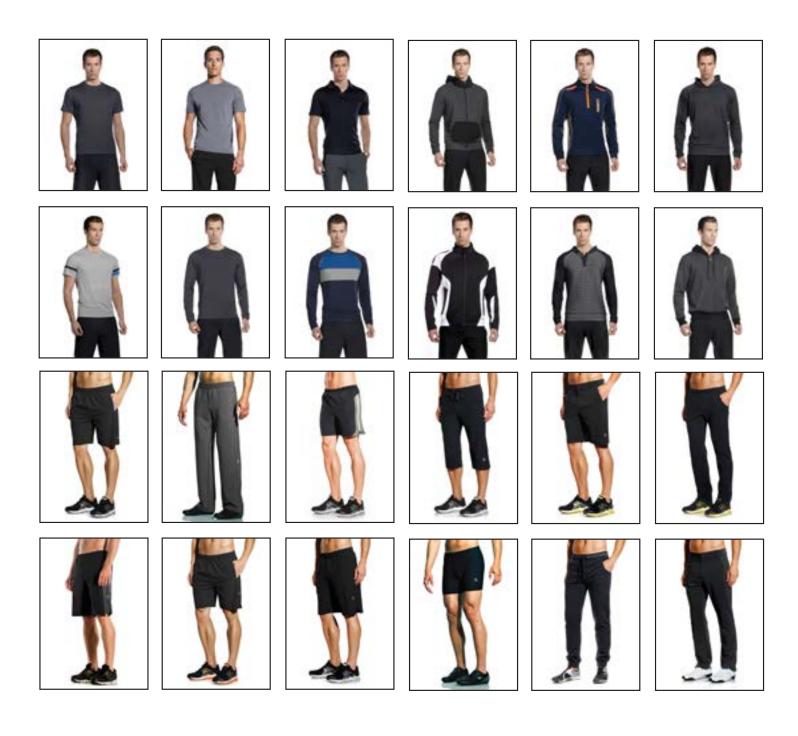

#### MEN'S:

OUR MEN'S 2014 COLLECTION BUILDS ON THE STEPS FORWARD MADE IN SPRING BY CONTINUING TO REMAIN PERFORMANCE-ORIENTED YET INFUSED WITH EVEN MORE STYLISTIC FLOURISHES AND A DASH OF GENTLEMANLY FLAIR. THE RESULT IS A COMPLETE COLLECTION, DIVIDED AMONG ACTIVITY-SPECIFIC CAPSULES, THAT IS SOPHISTICATED, FUNCTIONAL AND FASHION FORWARD. THE PALETTE HAS BEEN UPDATED WITH TWO STRONG BLUE TONES, PRINCE AND DEEP NAVY, ZINFANDEL AND ORANGE. SILHOUETTES HAVE BEEN REFINED TO BE SLIMMER AND STREAMLINED, ECHOING PREVALENT MARKET TRENDS, AND PROVIDE A TAILORED APPROACH TO MEN'S ACTIVE. ESPECIALLY EXCITING IS THE INCLUSION OF SLIM SWEATPANTS WHICH HAVE EXPLODED ON FASHION CAPITAL RUNWAYS AND CONTINUE TO BE AT THE FOREFRONT OF BOTH ACTIVE AND CASUAL MEN'S WEAR. CAPSULES THIS SEASON INCLUDE RUN/FITNESS, LIFESTYLE, COMMUTER AND CORE.