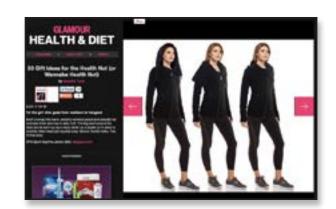

# **GLAMOUR.COM FEATURES** DAPHNE JACKET

**NOVEMBER 2012** 

Meredith Turits gives props to MPG's versatile "Daphne" microfleece jacket in "33 Gift Ideas for the Health Nut (or Wannabe Health Nut)" feature.