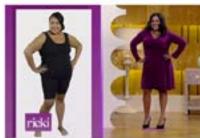

# CRAIG RAMSAY WEARS MPG ON RICKI LAKE SHOW: BRIDAL BOOT CAMP

MAY 21, 2013

Celebrity fitness trainer and MPG Messenger Craig Ramsay made another recent appearance, decked out in MPG on the Ricki Lake Show in her Bridal Boot Camp series. With Craig's nutritional advice, exercise program and guidance, bride-to-be Jenni was able to lose 20 lbs! Craig is wearing two items from MPG's Spring/Summer 2013 Collection, 'Grade' color block active tee in Blaze and 'Celerity' woven cargo short in Charcoal.