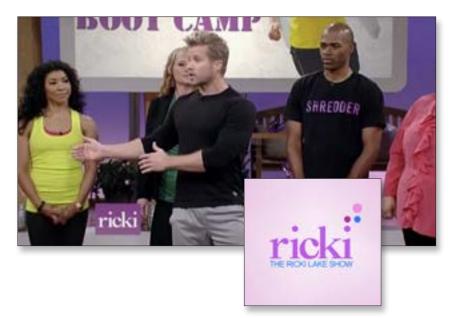

# CRAIG RAMSAY WEARS MPG ON RICKI LAKE SHOW: BRIDAL BOOT CAMP

MAY 21, 2013

Celebrity fitness trainer and MPG Messenger Craig Ramsay made another recent appearance, decked out in MPG on the Ricki Lake Show in her Bridal Boot Camp series. With Craig's nutritional advice, exercise program and guidance, bride-to-be Jenni was able to lose 20 lbs! Craig is wearing two items from MPG's Spring/Summer 2013 Collection, 'Grade' color block active tee in Blaze and 'Celerity' woven cargo short in Charcoal.