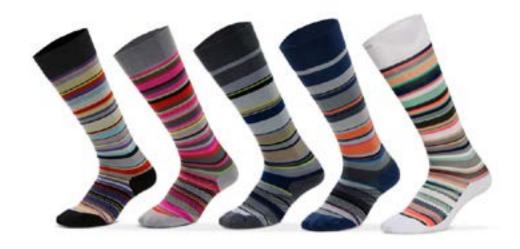

# ACCESSORIES & SOCKS

JOINING THE ALREADY ROBUST MPG ACCESSORY COLLECTION OF YOGA EQUIPMENT, BAGS, HAIR BANDS, AND SEAMLESS UNDERGARMENTS IS OUR REVOLUTIONARY LINE OF COMPRESSION SOCKS:

FLASH & FLAIR: THE ULTIMATE PERFORMANCE COMPRESSION & PED SOCKS

PEAK PERFORMANCE WILL NOT BE SACRIFICED FOR A TOUCH OF STYLE WITH THESE COMPRESSION SOCKS! MAKE THEM THE MOST VERSATILE SOCKS IN YOUR DRAWER, AND WEAR THEM FOR EXERCISE, TRAVEL OR CASUALLY AT WORK. AVAILABLE IN FIVE COLOR WAYS.