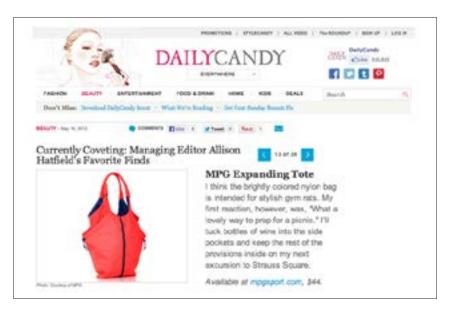

# EXPANDING TOTE BAG MENTIONED ON DAILYCANDY.COM

MAY 14, 2013

MPG's hot new Expanding Tote Bag was featured in Daily Candy Managing Editor Allison Hatfield's "Favorite Finds"