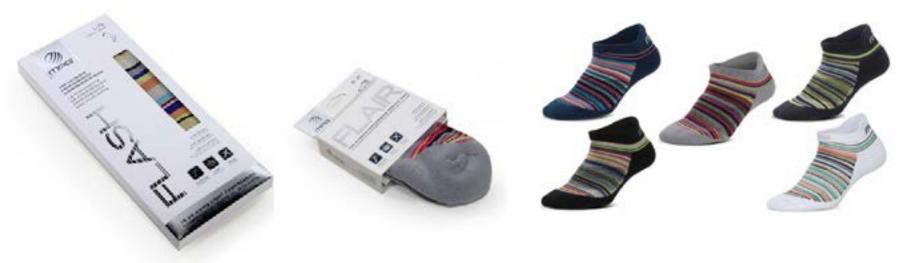

# ACCESSORIES & SOCKS

JOINING THE ALREADY ROBUST MPG ACCESSORY COLLECTION OF YOGA EQUIPMENT, BAGS, HAIR BANDS, AND SEAMLESS UNDERGARMENTS IS OUR REVOLUTIONARY LINE OF COMPRESSION SOCKS:

FLASH & FLAIR: THE ULTIMATE PERFORMANCE COMPRESSION & PED SOCKS

PEAK PERFORMANCE WILL NOT BE SACRIFICED FOR A TOUCH OF STYLE WITH THESE COMPRESSION SOCKS! MAKE THEM THE MOST VERSATILE SOCKS IN YOUR DRAWER, AND WEAR THEM FOR EXERCISE, TRAVEL OR CASUALLY AT WORK. AVAILABLE IN FIVE COLOR WAYS.