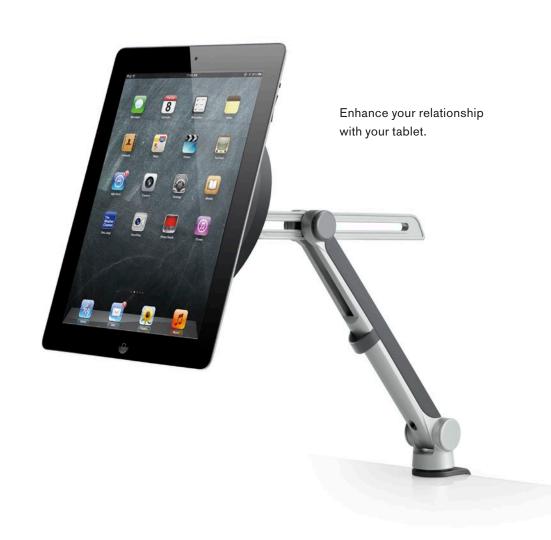

# **MOBILITY**

### **TABLIK**<sup>™</sup>

Grab-and-go interface.

Works with all tablets and tablet cases.

Quickly attaches to desk edge.
Option to bolt thru desk (hardware not included).

VESA mount option available for dual screen computing.