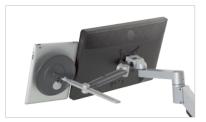

### **TABLIK**<sup>™</sup>

Grab-and-go interface.

Works with all tablets and tablet cases.

Quickly attaches to desk edge.
Option to bolt thru desk (hardware not included).

VESA mount option available for dual screen computing.

#### TABLIK™ SPECIFICATIONS

| Vertical range       | 21.25" (54 cm) from surface                               |
|----------------------|-----------------------------------------------------------|
| Horizontal range     | 21" (53.3 cm) from desk edge                              |
| Tablet compatibility | Supports tablets and tablet cases up to 3 lbs (1.4 kg)    |
| Mounting options     | Clamps to desks up to 1.6" (4.1 cm), VESA mount available |