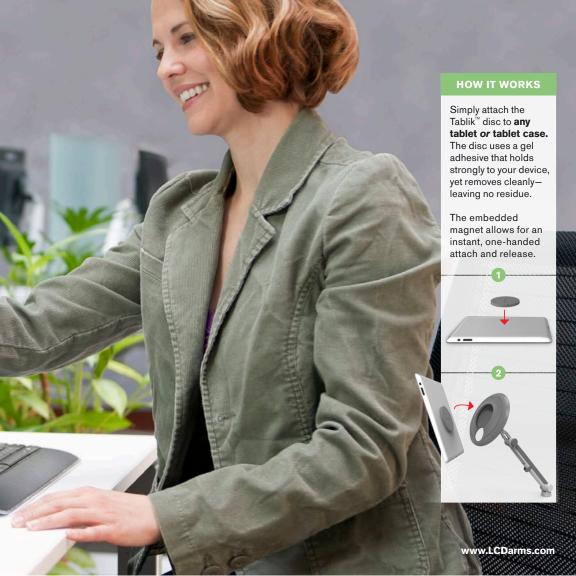

### **TABLIK**<sup>™</sup>

Grab-and-go interface.

Works with all tablets and tablet cases.

Quickly attaches to desk edge.
Option to bolt thru desk (hardware not included).

VESA mount option available for dual screen computing.