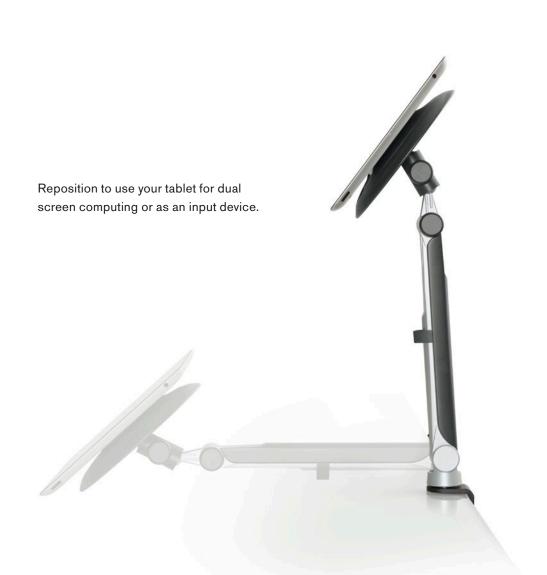

## **FLEXIBILITY**

### **TABLIK**<sup>™</sup>

Grab-and-go interface.

Works with all tablets and tablet cases.

Quickly attaches to desk edge.
Option to bolt thru desk (hardware not included).

VESA mount option available for dual screen computing.