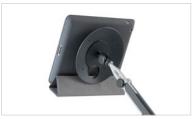

### **TABLIK**<sup>™</sup>

Grab-and-go interface.

Works with all tablets and tablet cases.

Quickly attaches to desk edge.
Option to bolt thru desk (hardware not included).

VESA mount option available for dual screen computing.