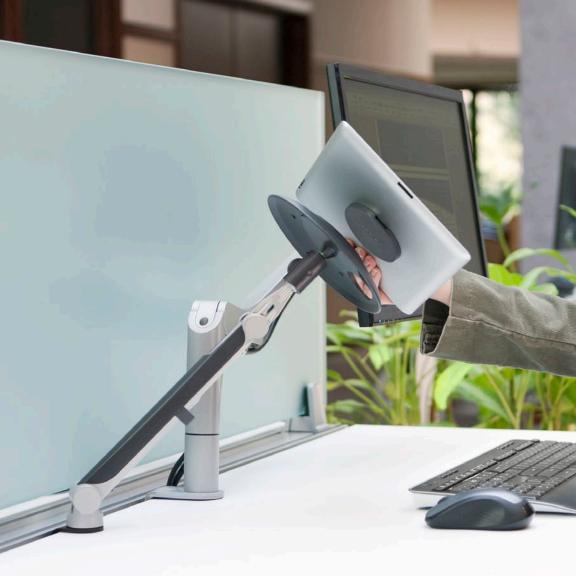

# **PRODUCTIVITY**

### **TABLIK**<sup>™</sup>

Grab-and-go interface.

Works with all tablets and tablet cases.

Quickly attaches to desk edge.
Option to bolt thru desk (hardware not included).

VESA mount option available for dual screen computing.