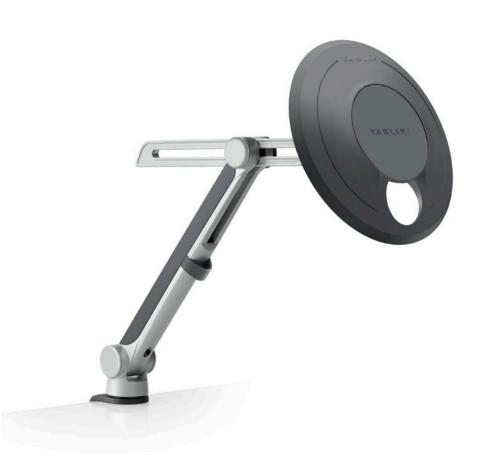

### **TABLIK**<sup>™</sup>

### **TABLIK**<sup>™</sup>

Grab-and-go interface.

Works with all tablets and tablet cases.

Quickly attaches to desk edge.
Option to bolt thru desk (hardware not included).

VESA mount option available for dual screen computing.