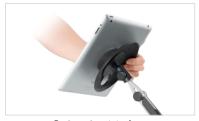

### **TABLIK**<sup>™</sup>

Grab-and-go interface.

Works with all tablets and tablet cases.

Quickly attaches to desk edge.
Option to bolt thru desk (hardware not included).

VESA mount option available for dual screen computing.