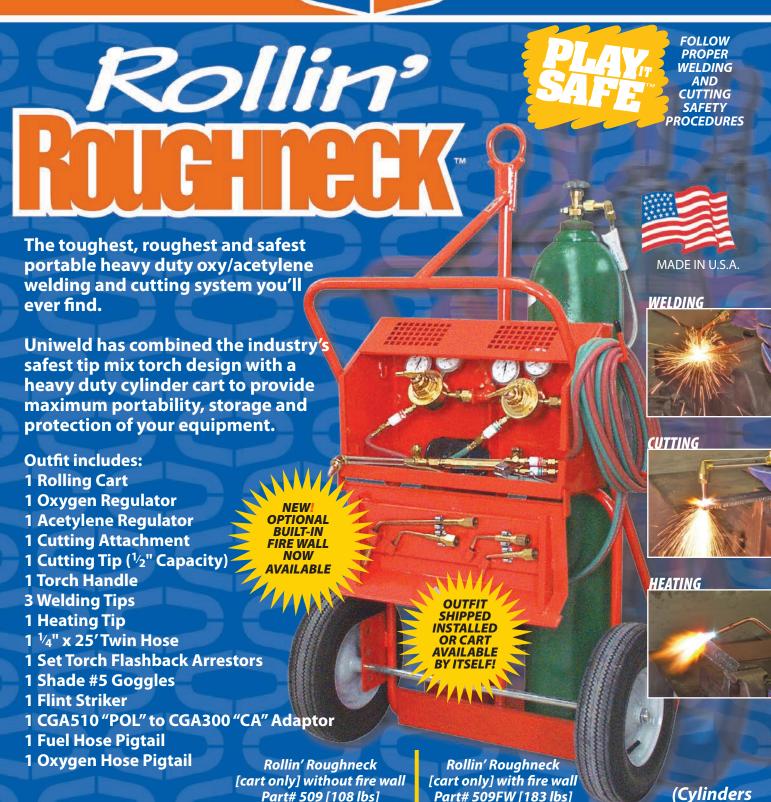

The Uniweld Rollin' Roughneck protects and organizes your valuable torch equipment. The A-Style utilizes the safest gas mixing system ever developed, "the tip mix". This three-seated tip allows the gases to be mixed in the tip; not in the head or tube. Tip mix is the industry standard for safety.

Solid steel hinged cabinet protects outfit components from theft and damage while allowing quick and easy access to torch equipment.

Cabinet door has a locking latch that will accommodate a heavy duty lock to prevent unauthorized use of equipment.

See-thru grates provide an excellent view of regulators gauges but still provide a rugged defense against damage.

Regulators are connected to cylinder utilizing a heavy duty manifold system.

Heavy duty Uniweld flashback arrestors are added to the torch for maximum system safety

 Cabinet inventory system allows for quick check of all equipment

\*Cylinders not Included

Rugged welded

steel frame