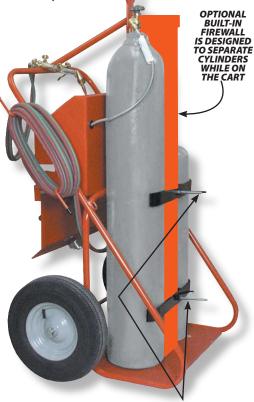

**Not Included)** 

Heavy duty non-corrosive stainless steel braided hoses "pigtails" are included and connect regulators to cylinders\*

Heavy duty oxyacetylene cylinder brackets are easily adjusted to accommodate all sizes of cylinders\*

 Cabinet inventory system allows for quick check of all equipment

\*Cylinders not Included

Rugged welded

steel frame