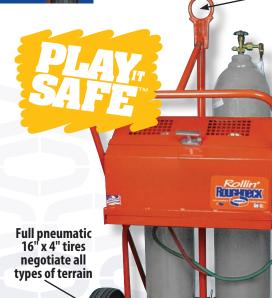

The Uniweld Rollin' Roughneck protects and organizes your valuable torch equipment. The A-Style utilizes the safest gas mixing system ever developed, "the tip mix". This three-seated tip allows the gases to be mixed in the tip; not in the head or tube. Tip mix is the industry standard for safety.

Solid steel hinged cabinet protects outfit components from theft and damage while allowing quick and easy access to torch equipment.

Cabinet door has a locking latch that will accommodate a heavy duty lock to prevent unauthorized use of equipment.

See-thru grates provide an excellent view of regulators gauges but still provide a rugged defense against damage.

Regulators are connected to cylinder utilizing a heavy duty manifold system.

Heavy duty Uniweld flashback arrestors are added to the torch for maximum system safety

 Cabinet inventory system allows for quick check of all equipment

\*Cylinders not Included

Rugged welded

steel frame