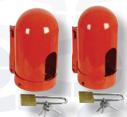

High pressure and Low pressure caps with lock & keys

## NEW! OPTIONAL LOCKABLE SAFETY CAPS TO PROTECT CYLINDER VALVES

Part# 40070 40071

Description High Pressure fine thread High Pressure coarse thread Low Pressure fine thread LowPressure coarse thread

UNIWELD PRODUCTS, INC. 2850 RAVENSWOOD ROAD, FORT LAUDERDALE, FL 33312 800.323.2111 • 954.584.2000 • Fax: 954.587.0109 • e-mail: info@uniweld.com www.uniweld.com