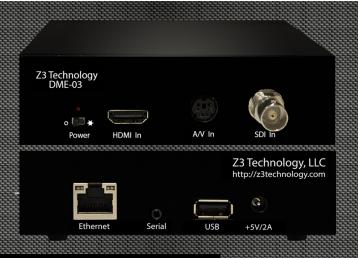

## Z3-DME-03

| VIDEO ENCODING         |                                                                                    |
|------------------------|------------------------------------------------------------------------------------|
| Interfaces             | 1- 3G-SDI Input<br>1- Composite Input<br>1- HDMI<br>1- GigE                        |
| Supported Resolutions  | H.264 BP, MP and HP up to 1080p60,<br>Dual encode of up to 1-1080i30 +<br>1-720p60 |
| Video Codecs           | H.264, MPEG-2*                                                                     |
| Standard Definition    | ISDB-T, DVB-H and others*                                                          |
| Output Formats         | RTP, RTMP, MPEG-2 TS, TSFile                                                       |
| Video Frame Rates (SD) | 25i, 29.97i and 30i                                                                |
| Video Frame Rates (HD) | 24p, 25p, 30p, 50p, 59.94i, 60i and 60p                                            |
| Features               | •Supports Unicast and Multicast •Fractional Resolutions and Frame Rates            |

| AUDIO ENCODING        |                                                   |
|-----------------------|---------------------------------------------------|
| Interfaces            | Analog, HDMI, Embedded SDI audio                  |
| Audio Codecs          | AAC-LC ADTS, AAC-HE ADTS                          |
| Optional Audio Codecs | AAC-LC LATM, AAC-HE LATM, AAC-HE V2, G711 and PCM |
| Audio Bit Rate        | 32 to 320 kbps                                    |

Changes

•Seamless Bit Rate and Frame Rate

| Network Management          | Device IP, Subnet Mask, Gateway                                        |
|-----------------------------|------------------------------------------------------------------------|
| Additional Interfaces       | USB 2.0, RS-232                                                        |
| Software Control            | Web Based GUI: Configuration and Software Update RS-232: Configuration |
| Power                       | 5V External Power Supply<br>Low Power Consumption,<br>6W Typical       |
| Temperature and<br>Humidity | Operating: 0 to 40 degrees C at 20-80% Relative Humidity               |
|                             | Operating: -10 to 50 degrees C at 20-80% Relative Humidity             |