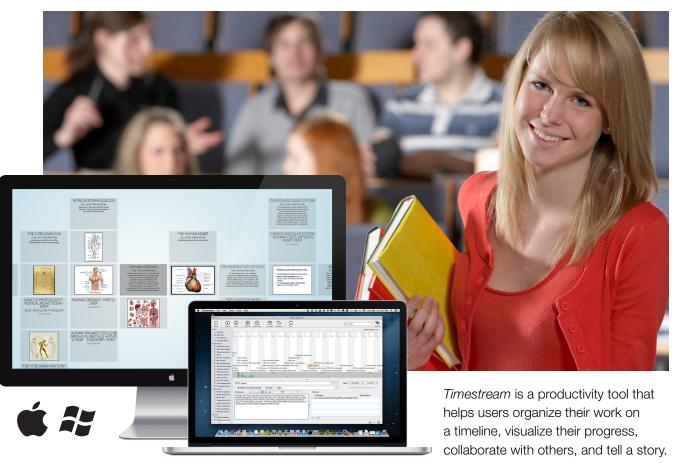

### Interactive Timeline Software

Timestream is now available **FREE** to university students & faculty.

No installation required, simply download *Timestream* and run on Mac or Windows.

Organize your work on the interactive timeline and visualize your progress.

#### Timestream desktop app

**A visual way to learn.** You will thoroughly learn your case as you organize the events, details and supporting documents on the interactive timeline.

- Drag and drop supporting files into the case.
- Tag and filter to see how events are related in a case.
- Time zone support for international collaboration.
- Export timeline data into presentations and reports.
- No installation, Mac and Windows compatible.
- Never lose work with automatic file save.
- Global search function including imported documents.