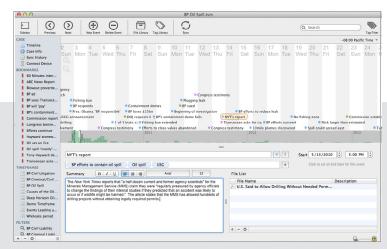

## Present & Report

Export your timeline data and supporting files into presentations and reports.

#### Timestream desktop app

**A visual way to learn.** You will thoroughly learn your case as you organize the events, details and supporting documents on the interactive timeline.

- Drag and drop supporting files into the case.
- Tag and filter to see how events are related in a case.
- Time zone support for international collaboration.
- Export timeline data into presentations and reports.
- No installation, Mac and Windows compatible.
- Never lose work with automatic file save.
- Global search function including imported documents.