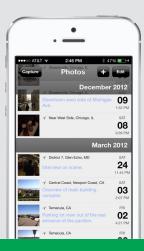

#### Timestream Capture mobile app

**Got an iPhone?** You can gather field data and import it directly into your *Timestream* timeline.

- Record audio interviews and video.
- Take high-quality photographs.
- Location data is recorded at point of capture.
- Import scanned documents.

- Add notes to captured files.
- Files are stored separately from personal data.
- Wirelessly import files directly into your *Timestream* case timeline.

Academic Contest details: www.TimestreamContest.com