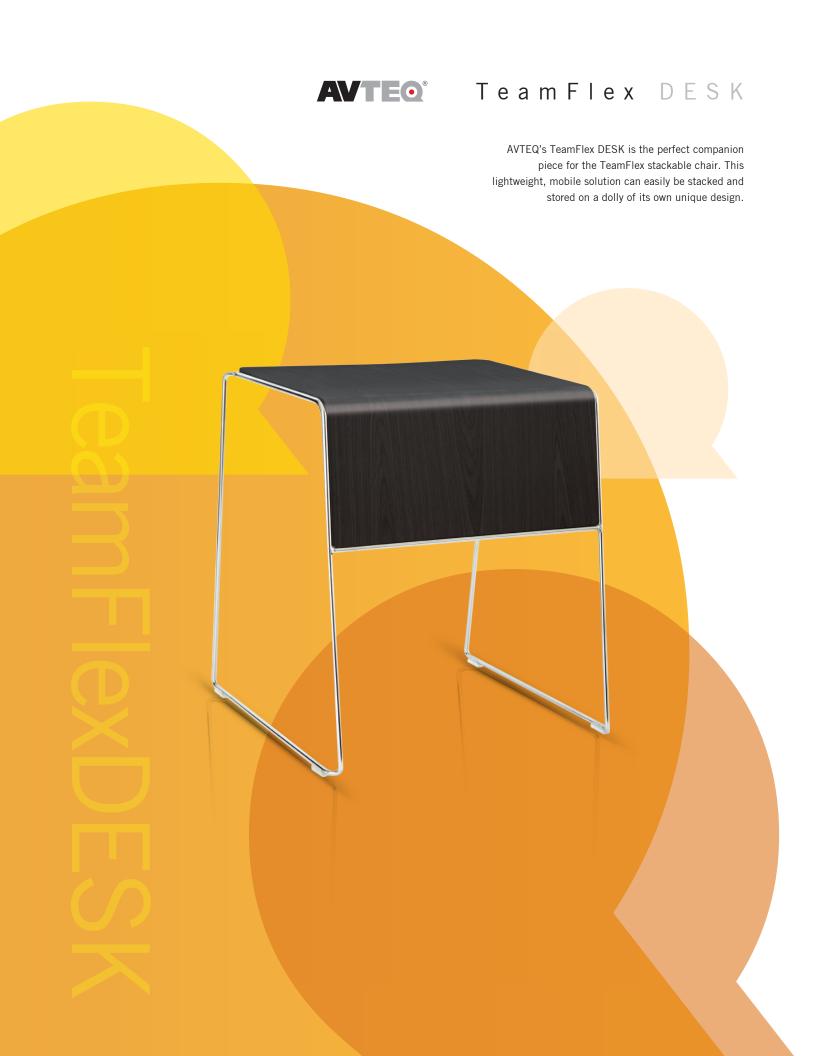

# TeamFlexDESK

The TeamFlex DESKS are available in seven wood stains and five painted wood options. All are available in a chrome or black frame. Please call to confirm availability.

### Specs/Info:

OH: 29" OW: 25" OD: 25"