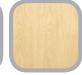

## STANDARD WOOD FINISHES

### STAINS

0511 Light Oak

M400 Natural Maple

W121 Medium Walnut

W161 Mahogany on Walnut

0003 Colori Ivory

W004 Colori Onyx