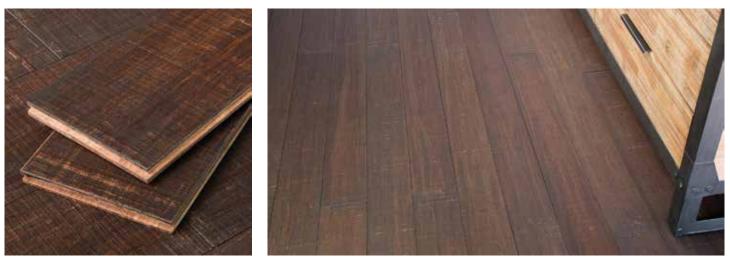

## A truly beautiful and unique floor.

Rustic Barnwood Fossilized<sup>®</sup> Bamboo Flooring has a rough reclaimed look and is textured with unique saw marks giving it a naturally aged rustic look and feel. Featuring a matte, low-gloss satin oil finish, Cali Bamboo's Rustic line of Bamboo Floors retain a simple and unpolished look perfect for natural home décor.

## Announcing the World's Hardest Floors...

Fossilized® Strand by Cali Bamboo®

- Matte Low Gloss Satin Oil Finish
- Designed to install over any subfloor in 1/3 of the time
- Wider, longer planks give a cleaner more modern look