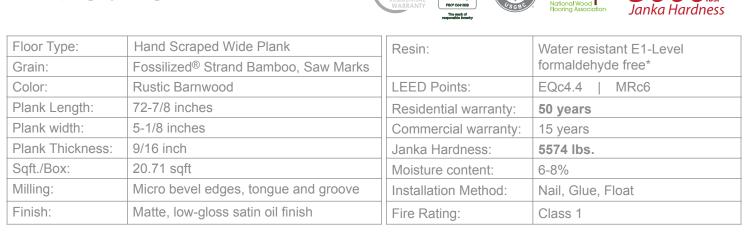

## Rustic Barnwood Fossilized® Wide T&G Bamboo Flooring

## A truly beautiful and unique floor.

Rustic Barnwood Fossilized<sup>®</sup> Bamboo Flooring has a rough reclaimed look and is textured with unique saw marks giving it a naturally aged rustic look and feel. Featuring a matte, low-gloss satin oil finish, Cali Bamboo's Rustic line of Bamboo Floors retain a simple and unpolished look perfect for natural home décor.

## Announcing the World's Hardest Floors...

Fossilized® Strand by Cali Bamboo®

- Matte Low Gloss Satin Oil Finish
- Designed to install over any subfloor in 1/3 of the time
- Wider, longer planks give a cleaner more modern look