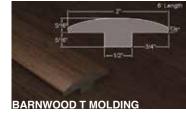

## Rustic Barnwood Fossilized® Wide T&G Bamboo Flooring





## A truly beautiful and unique floor.

Rustic Barnwood Fossilized<sup>®</sup> Bamboo Flooring has a rough reclaimed look and is textured with unique saw marks giving it a naturally aged rustic look and feel. Featuring a matte, low-gloss satin oil finish, Cali Bamboo's Rustic line of Bamboo Floors retain a simple and unpolished look perfect for natural home décor.

## Announcing the World's Hardest Floors...

Fossilized® Strand by Cali Bamboo®



- Matte Low Gloss Satin Oil Finish
- Designed to install over any subfloor in 1/3 of the time
- Wider, longer planks give a cleaner more modern look





BARNWOOD QUARTER ROUND







BARNWOOD STAIR NOSING







BARNWOOD STAIR RISER