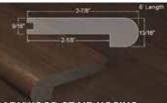

## Rustic Barnwood Fossilized® Wide T&G Bamboo Flooring





## A truly beautiful and unique floor.

Rustic Barnwood Fossilized<sup>®</sup> Bamboo Flooring has a rough reclaimed look and is textured with unique saw marks giving it a naturally aged rustic look and feel. Featuring a matte, low-gloss satin oil finish, Cali Bamboo's Rustic line of Bamboo Floors retain a simple and unpolished look perfect for natural home décor.

## Announcing the World's Hardest Floors...

Fossilized® Strand by Cali Bamboo®



- Matte Low Gloss Satin Oil Finish
- Designed to install over any subfloor in 1/3 of the time
- Wider, longer planks give a cleaner more modern look





BARNWOOD QUARTER ROUND







BARNWOOD STAIR NOSING







BARNWOOD STAIR RISER