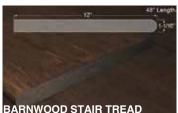

## Rustic Barnwood Fossilized® Wide T&G Bamboo Flooring





## A truly beautiful and unique floor.

Rustic Barnwood Fossilized<sup>®</sup> Bamboo Flooring has a rough reclaimed look and is textured with unique saw marks giving it a naturally aged rustic look and feel. Featuring a matte, low-gloss satin oil finish, Cali Bamboo's Rustic line of Bamboo Floors retain a simple and unpolished look perfect for natural home décor.

## Announcing the World's Hardest Floors...

Fossilized® Strand by Cali Bamboo®



- Matte Low Gloss Satin Oil Finish
- Designed to install over any subfloor in 1/3 of the time
- Wider, longer planks give a cleaner more modern look





BARNWOOD QUARTER ROUND







BARNWOOD STAIR NOSING







BARNWOOD STAIR RISER