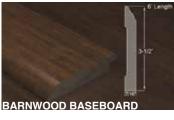

## Rustic Barnwood Fossilized® Wide T&G Bamboo Flooring





## A truly beautiful and unique floor.

Rustic Barnwood Fossilized<sup>®</sup> Bamboo Flooring has a rough reclaimed look and is textured with unique saw marks giving it a naturally aged rustic look and feel. Featuring a matte, low-gloss satin oil finish, Cali Bamboo's Rustic line of Bamboo Floors retain a simple and unpolished look perfect for natural home décor.

## Announcing the World's Hardest Floors...

Fossilized® Strand by Cali Bamboo®



- Matte Low Gloss Satin Oil Finish
- Designed to install over any subfloor in 1/3 of the time
- Wider, longer planks give a cleaner more modern look





BARNWOOD QUARTER ROUND







BARNWOOD STAIR NOSING







BARNWOOD STAIR RISER