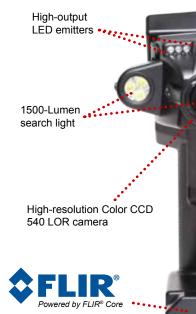

# Thermal camera systems available in color or black/white.

High-resolution FLIR® thermal imaging camera

- High-resolution Color CCD 540 LOR Camera with infrared LED emitters and macro zoom
- Full audio, video, and still image capture
- 3.5" digital color LCD monitor with LED backlight
- 1500-lumen search light
- Lightweight: only weight 3 lbs.
- Single-handed operation

### **High-Resolution Color CCD 540 LOR Camera**

- Night optimized for increased infrared sensitivity using (6) high-output Infrared LED emitters with auto-activation (no distinct red glow)
- 4-8 mm zoom lens
- Night vision of 60' in total darkness

### **High-Powered Search Light and Siren**

- 1500-lumen search light
- Two-tone, 110 dB directional siren