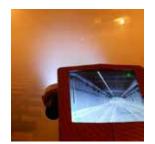

# **T5 Thermal**® | Hand-Held Thermal Imaging Camera System

Detects human thermal signature at 1500'. 60' night vision in total darkness.

The T5 Thermal is an indispensable public safety and law enforcement tool designed for searches, pursuit, surveillance, and tracking anytime day or night.

## **High-Resolution Thermal Imaging Camera**

- FLIR® 320 x 240 thermal core with 14 color palettes on color system
- 2X and 4X zoom
- Detects thermal heat sources (i.e. human) at 1500'
- Systems available in color or black/white