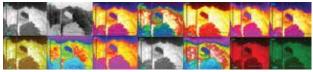

Because of your product, we were able to adapt our method of approaching the residence without being detected, and lives were possibly saved.

Sergeant Anderson County Sheriff's Office

Power to Enforce.

14 Infrared color palettes on color system

## **High-Resolution Thermal Imaging Camera**

- FLIR® 320 x 240 thermal core with 14 color palettes on color system
- 2X and 4X zoom
- Detects thermal heat sources (i.e. human) at 1500'
- Systems available in color or black/white