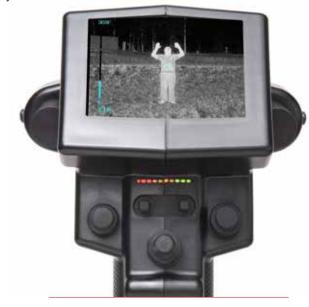

# Thermal camera systems available in color or black/white.

High-resolution FLIR® thermal imaging camera

- High-resolution Color CCD 540 LOR Camera with infrared LED emitters and macro zoom
- Full audio, video, and still image capture
- 3.5" digital color LCD monitor with LED backlight
- 1500-lumen search light
- Lightweight: only weight 3 lbs.
- Single-handed operation

## **High-Resolution Thermal Imaging Camera**

- FLIR® 320 x 240 thermal core with 14 color palettes on color system
- 2X and 4X zoom
- Detects thermal heat sources (i.e. human) at 1500'
- Systems available in color or black/white

#### 3.5" LCD Color Monitor

- LED backlighting
- Automatically orients (rotates) image to upright
- Brightness, color, and contrast controls

#### **Ease of Use**

- Lightweight only 3 pounds
- Single-handed operation
- Large buttons operate with gloved hand
- Compact only 12.5" tall
- Rechargeable Lithium-Ion battery