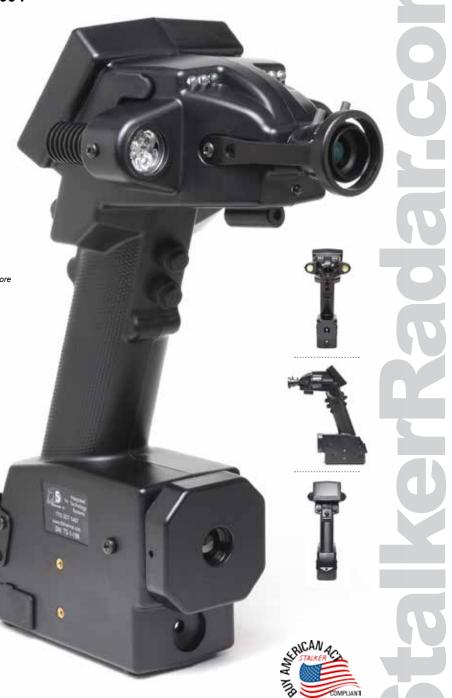

# Thermal camera systems available in color or black/white.

High-resolution FLIR® thermal imaging camera

- High-resolution Color CCD 540 LOR Camera with infrared LED emitters and macro zoom
- Full audio, video, and still image capture
- 3.5" digital color LCD monitor with LED backlight
- 1500-lumen search light
- Lightweight: only weight 3 lbs.
- Single-handed operation

### **High-Resolution Color CCD 540 LOR Camera**

- Night optimized for increased infrared sensitivity using (6) high-output Infrared LED emitters with auto-activation (no distinct red glow)
- 4-8 mm zoom lens
- Night vision of 60' in total darkness

#### 3.5" LCD Color Monitor

- LED backlighting
- Automatically orients (rotates) image to upright
- Brightness, color, and contrast controls

### **High-Powered Search Light and Siren**

- 1500-lumen search light
- Two-tone, 110 dB directional siren

#### **Ease of Use**

- Lightweight only 3 pounds
- Single-handed operation
- Large buttons operate with gloved hand
- Compact only 12.5" tall
- Rechargeable Lithium-Ion battery

## **Pole Camera Accessory**

- Telescopes from 16" to 4'-4"
- High-resolution Color CCD camera
- Night-optimized with high-output infrared LED emitters
- Video capture