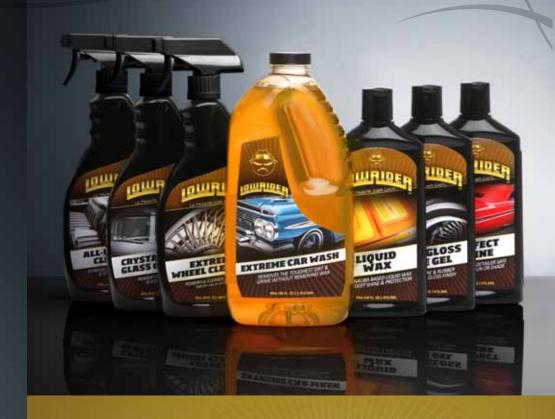

### **LOWRIDER All Purpose Cleaner**

Treatment for cleaning of heavily soiled surfaces before a car wash. Removes insect residue, arease, oil, and general road grime quickly and effectively from glass, paintwork, and plastics. Great cleaner for wheel wells, door jams, kick plates & engine bays. On the interior, removes even the most stubborn stains from roof linings. interior trims, cloth seats, textiles, carpets, and plastic surfaces.

LOWRIDER EXTREME WHEEL CLEANER is THE brake dust remover! Acid-free cleaner is safe for use on all wheels: chrome, alloy, painted or polished. The gentle vet effective cleaner will not harm wheel coatings, lug nuts or brake systems.

#### LOWRIDER Extreme Car Wash

LOWRIDER EXTREME CAR WASH is a powerful yet gentle, phosphate-free and pH-neutral formula that penetrates and loosens tough dirt & grime. Active surfactants gently remove oil, dirt & arime from the vehicle without removing any wax or protective coatings. LOWRIDER EXTREME CAR WASH is safe for all finishes and leaves a brilliant, clean shine to your paint & exterior.

# **LOWRIDER High Gloss Tire Gel**

LOWRIDER HIGH GLOSS TIRE GEL is a hydrating gel formula that penetrates the tire surface and revitalizes the rubber. It contains specially engineered micro silicones that achieve a rich gloss and showroom shine. One bottle of LOWRIDER HIGH GLOSS TIRE GEL will treat up to fifty (50) tires.

# **LOWRIDER Liquid Wax**

LOWRIDER LIQUID WAX is an easyto-use, easy-to-apply liquid wax for protecting all vehicle paints. Micro-fine carnauba wax beads & special sealants penetrate and protect paint pores, creating a high gloss shine and long lasting protection against UV rays & harsh environmental elements. You'll see immediate results to the paints surface.

#### **LOWRIDER Perfect Shine**

This quick detail product is specially formulated for use in hot, humid weather and can be applied directly to the paint, even in direct sunlight, with no smears or streaking. Effortlessly cleans and provides a long-lasting high gloss finish. Polishes and protects in one easy step.