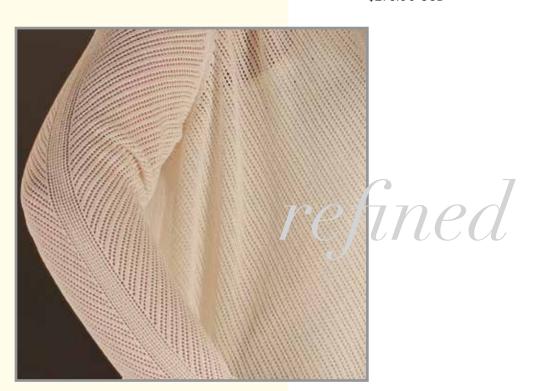

Body: Rayon + Nylon yarn from Italy.

Made in America.

Layers with our matching long drape black cardigan beautifully.

Available in sizes 1x/2x/3x

\$245.00 USD

black long drape cardigan Elegant long drape cardigan is made of 100% viscose yarn from Italy.

The detailed diagonal stitching found all over this piece creates a lasting impression of refined femininity, while concealing those important places.

Made in America.

Styled with our black sleeveless top.