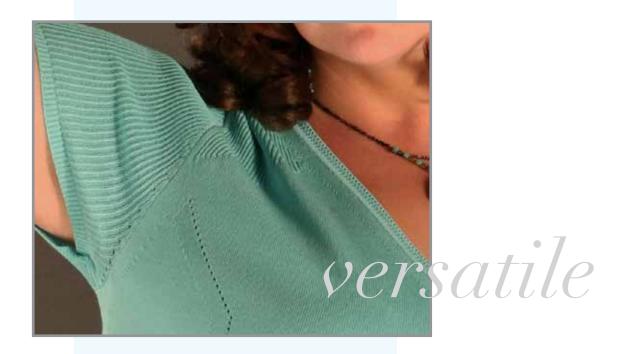

### turquoise drape sweater

Long A line/drape cap sleeve sweater with stunning fully fashioned stitching that creates styling lines. This top features a drop stitch yoke and sleeves with trims on the neck and bottom which have a rack stitch detail.

Body: Rayon + Nylon yarn from Italy.

Made in America.

Layers with our matching long drape cream cardigan beautifully.

Available in sizes 1x/2x/3x

\$245.00 USD