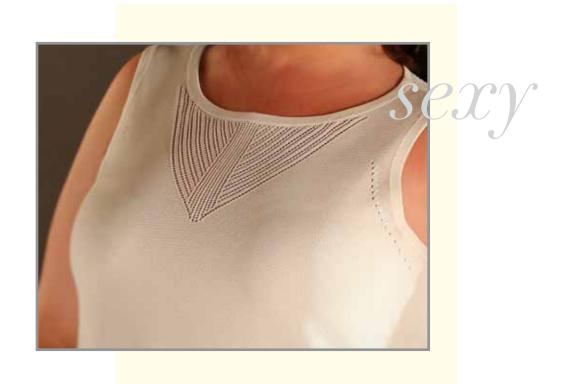

#### cream sleeveless top

Long sleeveless top is made of 100% viscose yarn from Italy. The chic open stitch detail on the neckline and back allow you to feel sexy and sophisticated. The stitch seen on the yoke/neckline is the same as the cardigan, so you can either wear them together or as separates.

Made in America.

Layers with our matching long drape cream cardigan beautifully.

Available in sizes 1x/2x/3x

\$199.00 USD