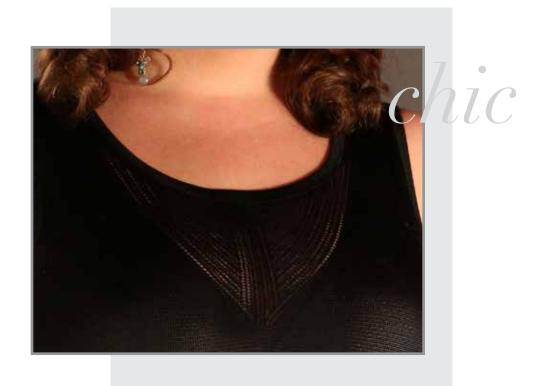

## black sleeveless top

Long sleeveless top is made of 100% viscose yarn from Italy. The chic open stitch detail on the neckline and back allow you to feel sexy and sophisticated. The stitch seen on the yoke/neckline is the same as the cardigan, so you can either wear them together or as separates.

Made in America.

Layers with our matching long drape black cardigan beautifully.

Available in sizes 1x/2x/3x

\$199.00 USD

cream long drape cardigan Elegant long drape cardigan is made of 100% viscose yarn from Italy.