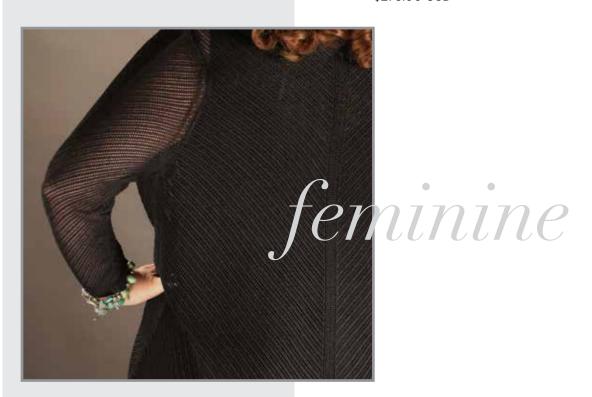

Body: Rayon + Nylon yarn from Italy.

Made in America.

Layers with our matching long drape black cardigan beautifully.

Available in sizes 1x/2x/3x

\$245.00 USD

black long drape cardigan Elegant long drape cardigan is made of 100% viscose yarn from Italy.

The detailed diagonal stitching found all over this piece creates a lasting impression of refined femininity, while concealing those important places.

Made in America.

Styled with our black sleeveless top.

Available in sizes 1x/2x/3x

\$275.00 USD