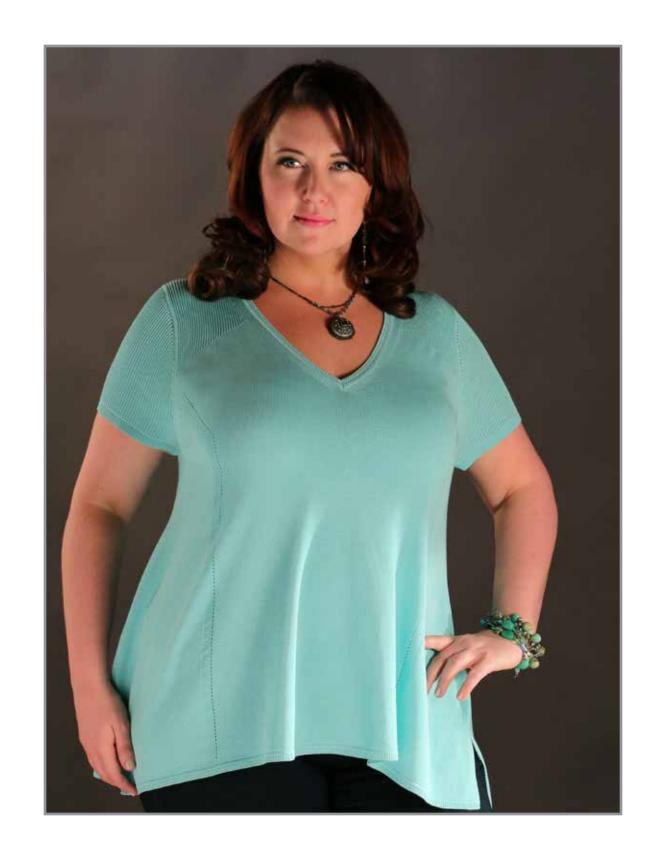

### turquoise drape sweater

Long A line/drape cap sleeve sweater with stunning fully fashioned stitching that creates styling lines. This top features a drop stitch yoke and sleeves with trims on the neck and bottom which have a rack stitch detail.

Body: Rayon + Nylon yarn from Italy.

Made in America.

Layers with our matching long drape cream cardigan beautifully.

Available in sizes 1x/2x/3x

\$245.00 USD