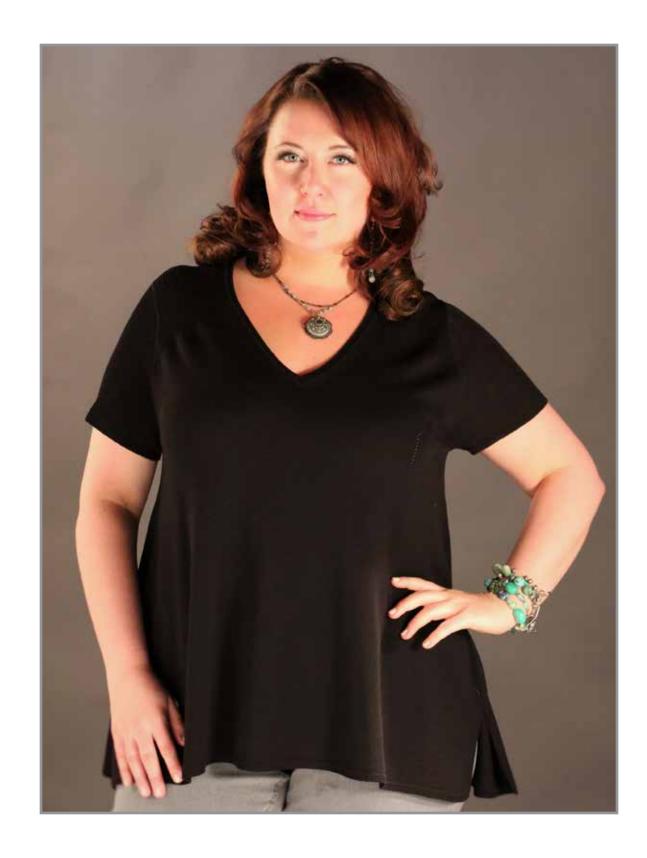

#### black drape sweater

Long A line/drape cap sleeve sweater with stunning fully fashioned stitching that creates styling lines. This top features a drop stitch yoke and sleeves with trims on the neck and bottom which have a rack stitch detail.

Body: Rayon + Nylon yarn from Italy.

Made in America.

Layers with our matching long drape black cardigan beautifully.

Available in sizes 1x/2x/3x

\$245.00 USD

black long drape cardigan Elegant long drape cardigan is made of 100% viscose yarn from Italy.