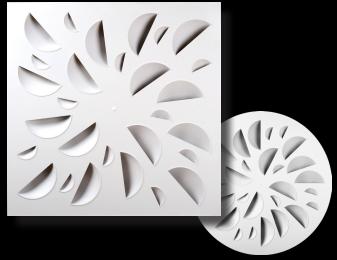

## Concave Elements Swirl Diffusers

A picture is worth a thousand words, yet this revolutionary diffuser is more than just about the look. Its high induction swirl pattern created by multiple jets mixes supply air with room air more efficiently, ultimately providing a higher level of comfort in the room. Another great step in the new era of air distribution.

## PICK YOUR CONCAVE ELEMENTS COLOR

**Pistachio Green** 

**Lavender Blue** 

Red

**Night** 

Available in square and circular shapes, NEX diffusers are suitable for suspended ceilings, closed ceilings and open ceilings.