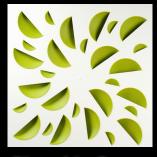

## PICK YOUR CONCAVE ELEMENTS COLOR

**Pistachio Green** 

**Lavender Blue** 

Red

**Night** 

Available in square and circular shapes, NEX diffusers are suitable for suspended ceilings, closed ceilings and open ceilings.