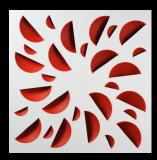

## PICK YOUR CONCAVE ELEMENTS COLOR

**Pistachio Green** 

**Lavender Blue** 

Red

**Night** 

Available in square and circular shapes, NEX diffusers are suitable for suspended ceilings, closed ceilings and open ceilings.