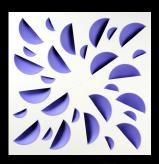

## PICK YOUR CONCAVE ELEMENTS COLOR

**Pistachio Green** 

**Lavender Blue** 

Red

**Night** 

Available in square and circular shapes, NEX diffusers are suitable for suspended ceilings, closed ceilings and open ceilings.