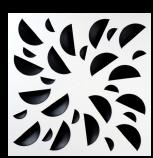

## Concave Elements Swirl Diffusers

A picture is worth a thousand words, yet this revolutionary diffuser is more than just about the look. Its high induction swirl pattern created by multiple jets mixes supply air with room air more efficiently, ultimately providing a higher level of comfort in the room. Another great step in the new era of air distribution.

## PICK YOUR CONCAVE ELEMENTS COLOR

**Pistachio Green** 

**Lavender Blue** 

Red

**Night** 

Available in square and circular shapes, NEX diffusers are suitable for suspended ceilings, closed ceilings and open ceilings.